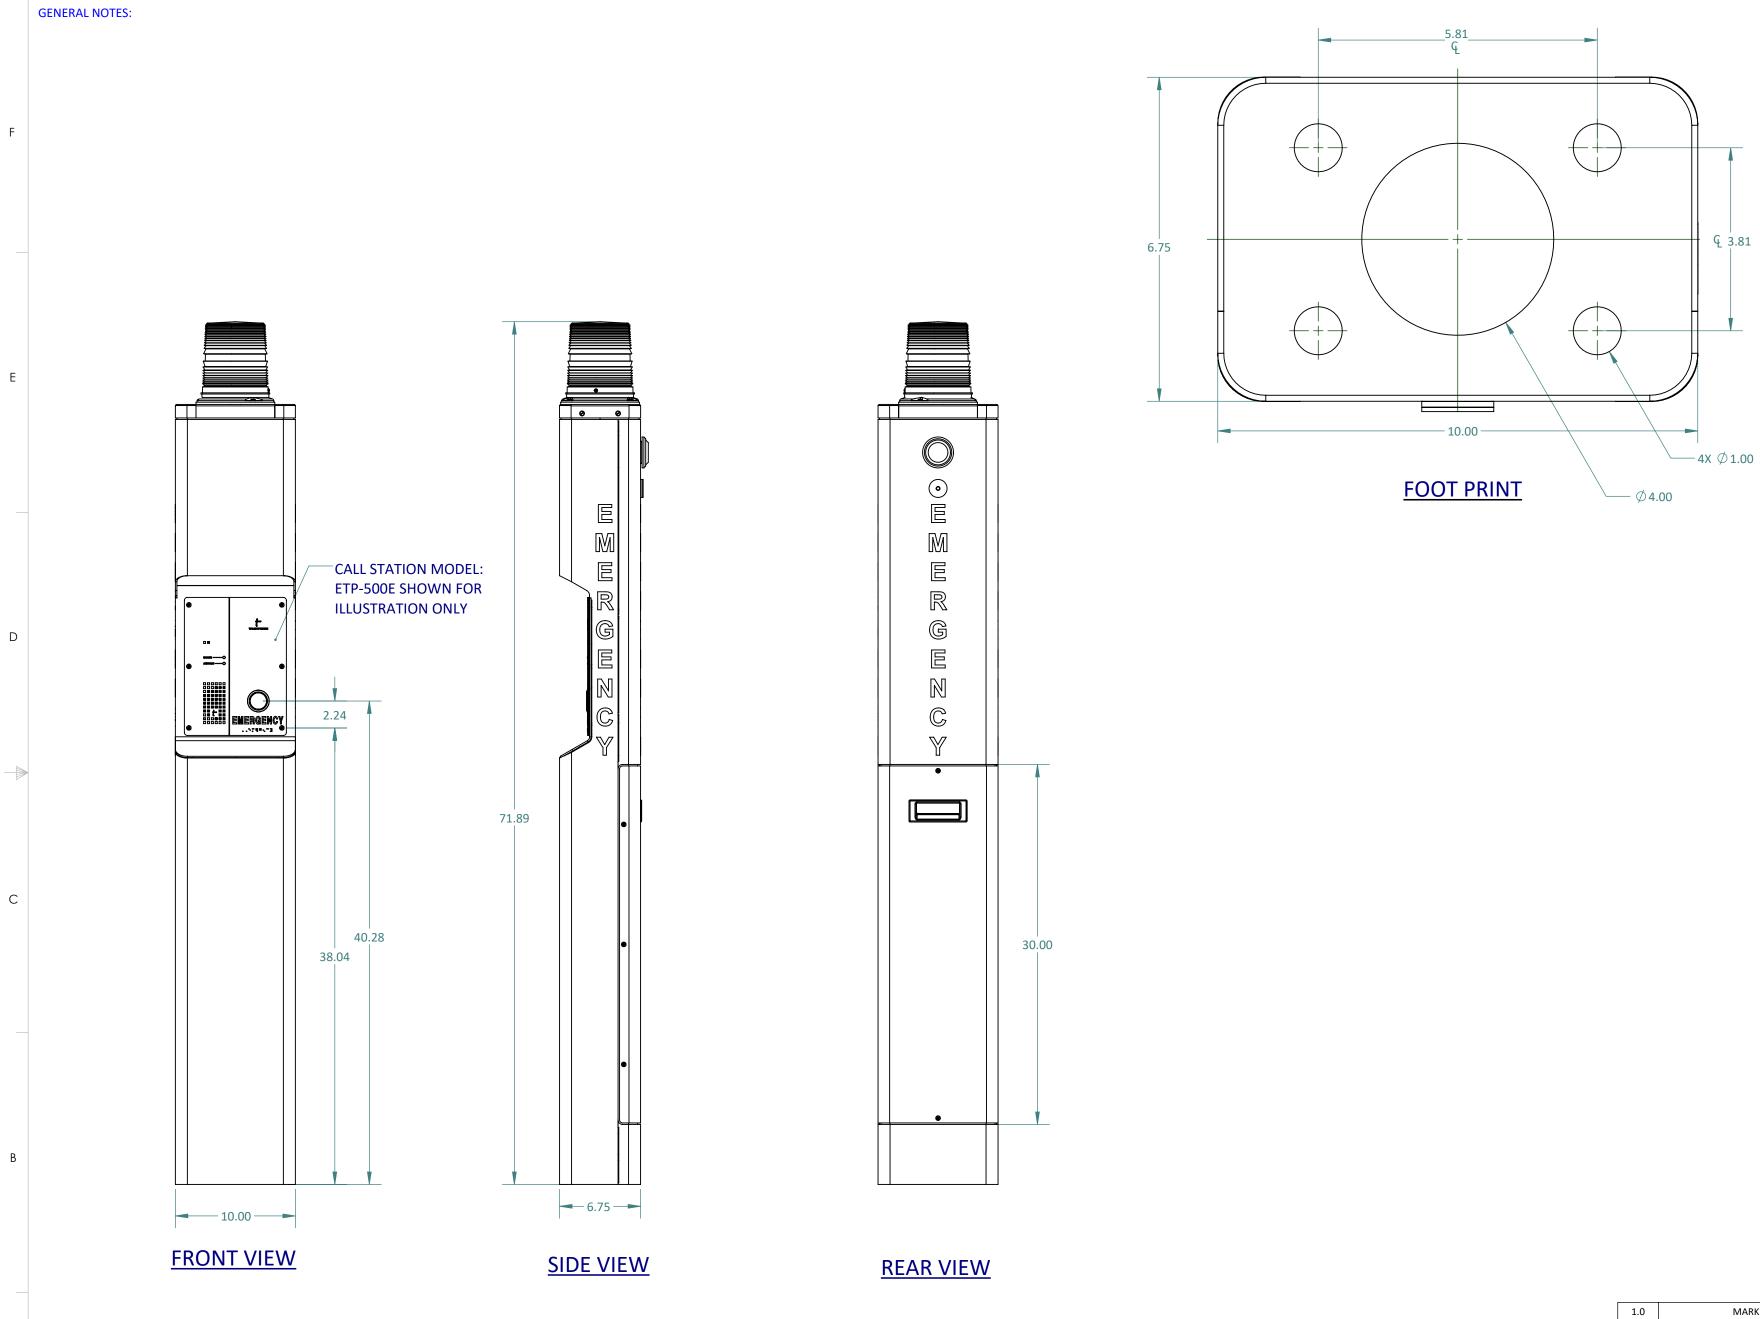

## **ISOMETRIC VIEW**

|                                                                                                   | 1.0            | 1.0 MARKETING RELEASE |                     |                    |                     | 07/21/2020          | ML C                                     | AHETALIA |        |  |
|---------------------------------------------------------------------------------------------------|----------------|-----------------------|---------------------|--------------------|---------------------|---------------------|------------------------------------------|----------|--------|--|
|                                                                                                   | REV.           |                       | DESCR               | IPTION             |                     |                     | DATE                                     | A        | PROVED |  |
|                                                                                                   | REVISION TABLE |                       |                     |                    |                     |                     |                                          |          |        |  |
|                                                                                                   |                | NAME                  | DATE                |                    |                     | _                   |                                          |          |        |  |
|                                                                                                   | DRAWN          | J MAHETALIA           | <b>4</b> 07/21/2020 |                    | T                   | TALKAPHONE          |                                          |          |        |  |
|                                                                                                   | CHECKED        | K PATEL               | 07/21/2020          |                    |                     |                     |                                          |          |        |  |
|                                                                                                   | ENG APPR.      |                       |                     |                    |                     |                     | A-PHONE, LLC<br>EZ AVE., NILES, IL 60714 |          |        |  |
| FINISH                                                                                            | MFG APPR.      |                       |                     | WWW.TALKAPHONE.COM |                     |                     |                                          |          |        |  |
|                                                                                                   | Q.A.           |                       |                     | DWG. NO.           |                     |                     |                                          |          |        |  |
| PROPRIETARY AND CONFIDENTIAL                                                                      | COMMENTS:      |                       |                     |                    |                     |                     |                                          |          |        |  |
| THE INFORMATION CONTAINED IN THIS<br>DRAWING IS THE SOLE PROPERTY OF                              |                |                       |                     |                    | PART NO. ETP-MTE-72 |                     |                                          |          | REV    |  |
| TALK-A-PHONE, LLC. ANY<br>REPRODUCTION IN PART OR AS A WHOLE<br>WITHOUT THE WRITTEN PERMISSION OF |                |                       |                     | С                  | DWG. TITLE          | E:<br>ERIES TOWER N | 'ER MOUNT 3                              |          | 3.0    |  |
| TALK-A-PHONE, LLC IS PROHIBITED.                                                                  |                |                       |                     | SCAL               | E: 1:8              | WEIGHT:             |                                          | SHEET    | 1 OF 2 |  |
| 2                                                                                                 |                |                       |                     | 1                  |                     |                     |                                          |          |        |  |

F

Е

D

С

А

2

**ISOMETRIC VIEW** 