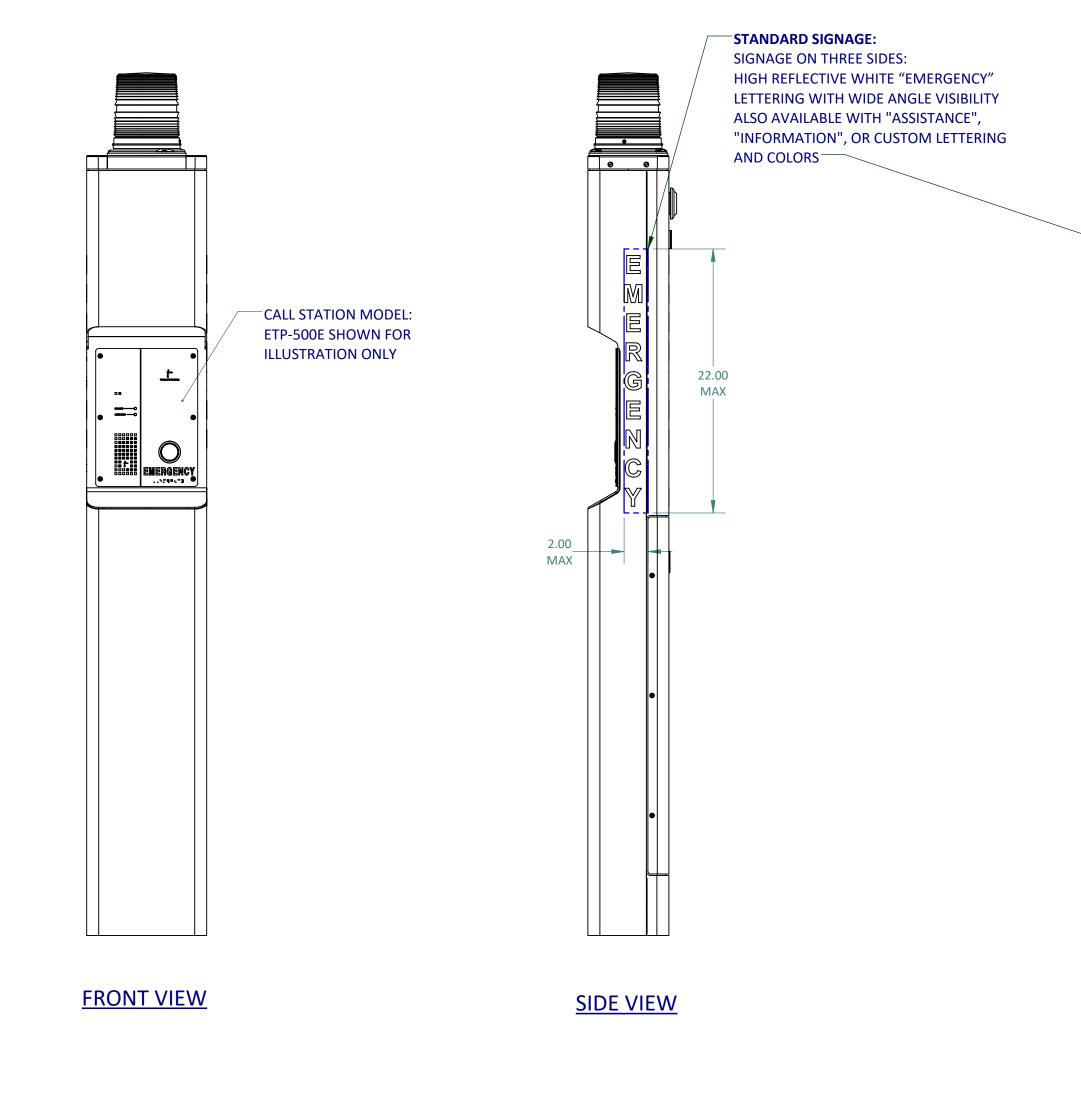

## <u>REAR VIEW</u>

4

| TALK-A-PHONE, LLC IS PROHIBITED.                                                                  |           |                        |            | SCALE: 1:8         |                                                          | WEIGHT:               | SHEET | 2 OF 2 |  |
|---------------------------------------------------------------------------------------------------|-----------|------------------------|------------|--------------------|----------------------------------------------------------|-----------------------|-------|--------|--|
| TALK-A-PHONE, LLC. ANY<br>REPRODUCTION IN PART OR AS A WHOLE<br>WITHOUT THE WRITTEN PERMISSION OF |           |                        |            | С                  | DWG. TIT<br>ETP-MTE                                      | :<br>RIES TOWER MOUNT |       | 3.0    |  |
| THE INFORMATION CONTAINED IN THIS<br>DRAWING IS THE SOLE PROPERTY OF                              |           |                        |            | SIZE               | PART N                                                   | NO. ETP-MTE-72        |       | REV    |  |
| PROPRIETARY AND CONFIDENTIAL                                                                      | COMMENTS: |                        |            |                    |                                                          |                       |       |        |  |
|                                                                                                   | Q.A.      |                        |            | DWG. NO.           |                                                          |                       |       |        |  |
| FINISH                                                                                            | MFG APPR. |                        |            | WWW.TALKAPHONE.COM |                                                          |                       |       |        |  |
|                                                                                                   | ENG APPR. |                        |            | _                  | TALK-A-PHONE, LLC<br>7530 N. NATCHEZ AVE., NILES, IL 603 |                       |       |        |  |
|                                                                                                   | CHECKED   | K PATEL                | 07/21/2020 | TALKAPHONE         |                                                          |                       |       |        |  |
|                                                                                                   | DRAWN     | J MAHETALIA 07/21/2020 |            |                    |                                                          |                       |       |        |  |
|                                                                                                   |           | NAME                   | DATE       |                    |                                                          |                       |       |        |  |