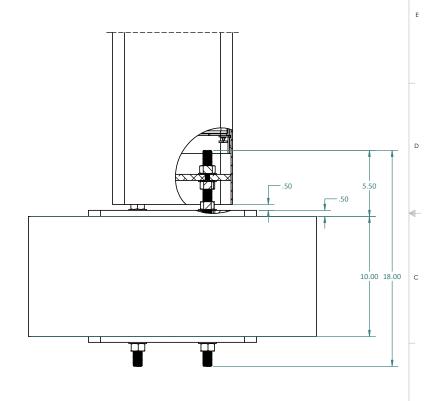

## **GENERAL NOTES:**

COMPATIBILITY: ETP-PDMK-4 CAN BE USED WITH ETP-MT/R AND WEBS-MT/R SERIES MOUNTS