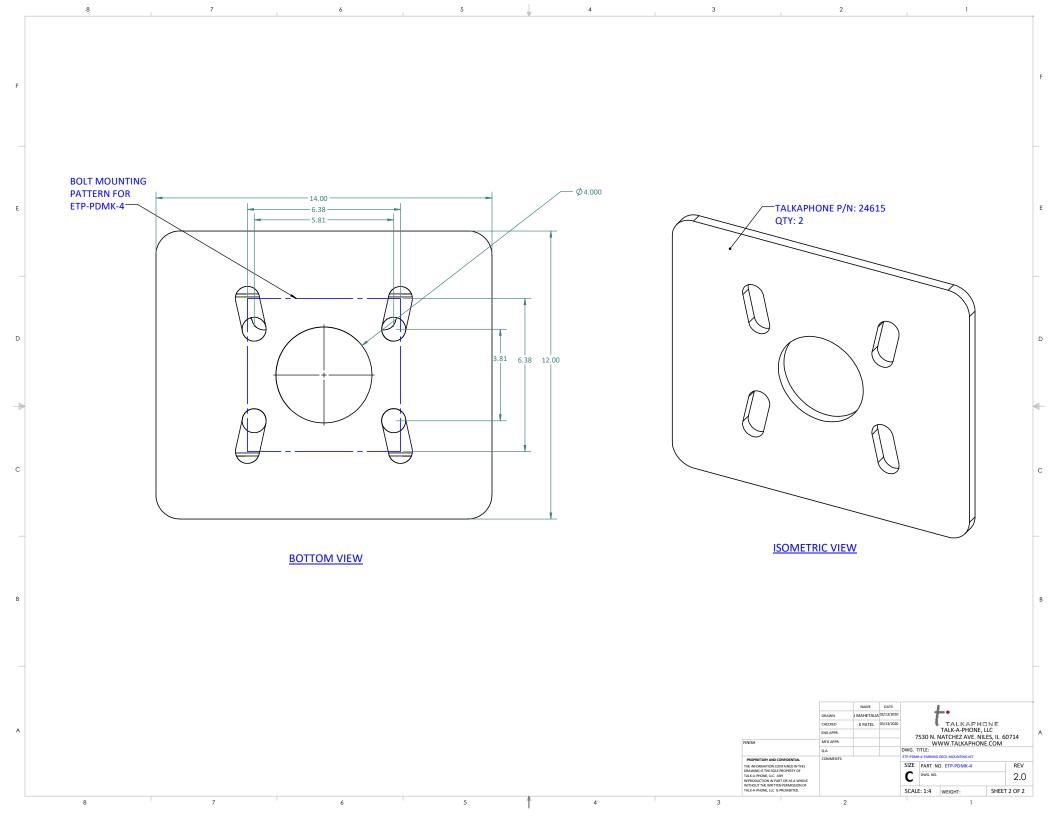

## **GENERAL NOTES:**

COMPATIBILITY: ETP-PDMK-4 CAN BE USED WITH ETP-MT/R AND WEBS-MT/R SERIES MOUNTS