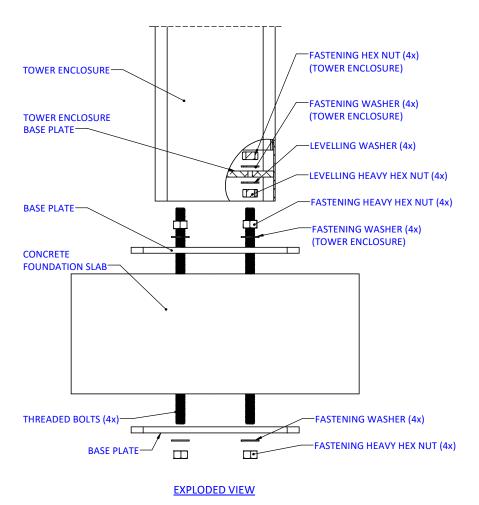

## **GENERAL NOTES:**

COMPATIBILITY: ETP-PDMK-4 CAN BE USED WITH ETP-MT/R AND WEBS-MT/R SERIES MOUNTS