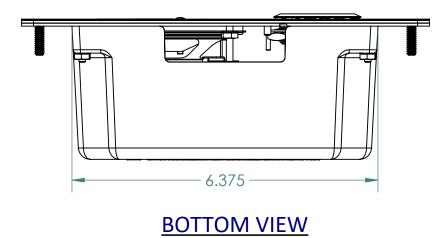

С

Α

FRONT VIEW

SIDE VIEW

REAR VIEW

F

Е

|                                                                                                     | 1.0       | 0 MARKE            |           |                                                          | TING RELEASE                                      |             | 02/26/201 | 6 K PATEL    |
|-----------------------------------------------------------------------------------------------------|-----------|--------------------|-----------|----------------------------------------------------------|---------------------------------------------------|-------------|-----------|--------------|
|                                                                                                     | REV. D    |                    | DE        | ESCRIPTION                                               |                                                   |             | DATE      | APPROVED     |
|                                                                                                     | REVISIONS |                    |           |                                                          |                                                   |             |           | ł            |
|                                                                                                     |           | NAME               | e date    |                                                          |                                                   |             |           |              |
|                                                                                                     | DRAWN     | K PATEL            | 2/26/2016 |                                                          | TALKAPHONE                                        |             |           |              |
|                                                                                                     | CHECKED   |                    |           |                                                          |                                                   |             |           |              |
|                                                                                                     | ENG APPR. |                    |           | TALK-A-PHONE CO.<br>7530 N. NATCHEZ AVE. NILES, IL 60714 |                                                   |             |           |              |
| FINISH                                                                                              | MFG APPR. |                    |           | DWG. NO.                                                 |                                                   |             |           |              |
|                                                                                                     | Q.A.      |                    |           |                                                          |                                                   |             |           |              |
| PROPRIETARY AND CONFIDENTIAL                                                                        | COMMENTS: |                    |           |                                                          |                                                   |             |           |              |
| HE INFORMATION CONTAINED IN THIS<br>DRAWING IS THE SOLE PROPERTY OF                                 |           | SIZE PART NO. ETP- |           |                                                          | O. ETP-5001                                       | / VOIP-500I | REV       |              |
| ALK-A-PHONE COMPANY. ANY<br>REPRODUCTION IN PART OR AS A WHOLE<br>WITHOUT THE WRITTEN PERMISSION OF |           |                    |           | С                                                        | DWG. TITLE:<br>ETP_VOIP-500 SERIES PHONE ASSEMBLY |             |           |              |
| TALK-A-PHONE COMPANY IS PROHIBITED.                                                                 |           |                    |           | SCAL                                                     | E: 1:4                                            | WEIGHT:     |           | SHEET 1 OF 1 |
| 2                                                                                                   |           |                    |           | 1                                                        |                                                   |             |           |              |