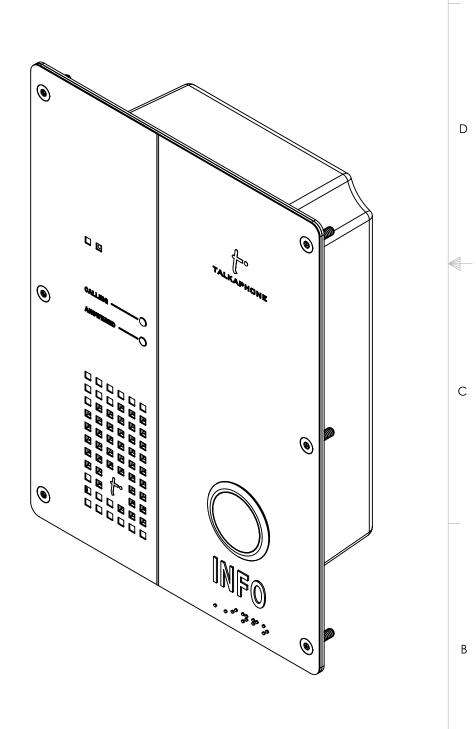

С

Α

FRONT VIEW

SIDE VIEW

REAR VIEW

F

Е

|                                                                                                     | 1.0       | 0 MARKE            |           |                                                          | TING RELEASE                                      |             | 02/26/201 | 6 K PATEL    |
|-----------------------------------------------------------------------------------------------------|-----------|--------------------|-----------|----------------------------------------------------------|---------------------------------------------------|-------------|-----------|--------------|
|                                                                                                     | REV. D    |                    | DE        | ESCRIPTION                                               |                                                   |             | DATE      | APPROVED     |
|                                                                                                     | REVISIONS |                    |           |                                                          |                                                   |             |           | ł            |
|                                                                                                     |           | NAME               | e date    |                                                          |                                                   |             |           |              |
|                                                                                                     | DRAWN     | K PATEL            | 2/26/2016 |                                                          | TALKAPHONE                                        |             |           |              |
|                                                                                                     | CHECKED   |                    |           |                                                          |                                                   |             |           |              |
|                                                                                                     | ENG APPR. |                    |           | TALK-A-PHONE CO.<br>7530 N. NATCHEZ AVE. NILES, IL 60714 |                                                   |             |           |              |
| FINISH                                                                                              | MFG APPR. |                    |           | DWG. NO.                                                 |                                                   |             |           |              |
|                                                                                                     | Q.A.      |                    |           |                                                          |                                                   |             |           |              |
| PROPRIETARY AND CONFIDENTIAL                                                                        | COMMENTS: |                    |           |                                                          |                                                   |             |           |              |
| HE INFORMATION CONTAINED IN THIS<br>DRAWING IS THE SOLE PROPERTY OF                                 |           | SIZE PART NO. ETP- |           |                                                          | O. ETP-5001                                       | / VOIP-500I | REV       |              |
| ALK-A-PHONE COMPANY. ANY<br>REPRODUCTION IN PART OR AS A WHOLE<br>WITHOUT THE WRITTEN PERMISSION OF |           |                    |           | С                                                        | DWG. TITLE:<br>ETP_VOIP-500 SERIES PHONE ASSEMBLY |             |           |              |
| TALK-A-PHONE COMPANY IS PROHIBITED.                                                                 |           |                    |           | SCAL                                                     | E: 1:4                                            | WEIGHT:     |           | SHEET 1 OF 1 |
| 2                                                                                                   |           |                    |           | 1                                                        |                                                   |             |           |              |