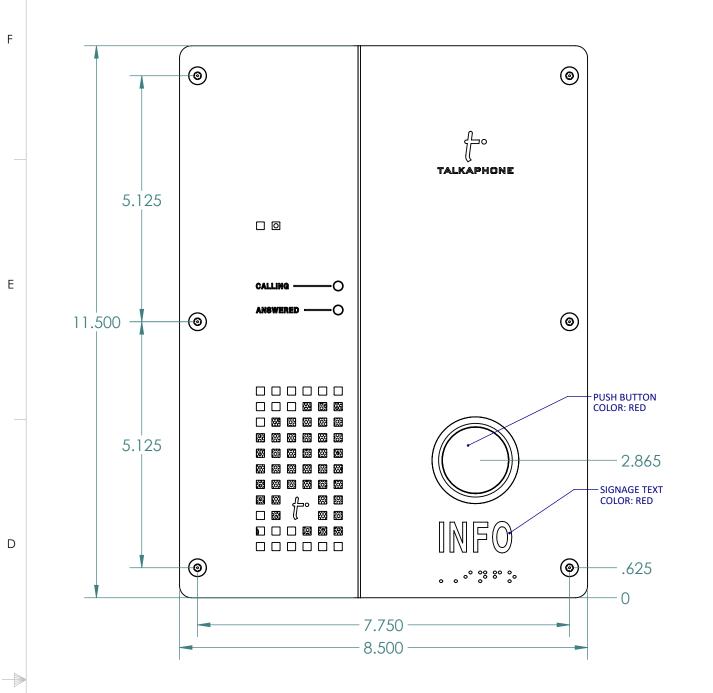

С

Α

FRONT VIEW

SIDE VIEW

REAR VIEW

F

Е

|                                                                                                     | 1.0       | 0 MARKE            |           |                                                          | TING RELEASE                                      |             | 02/26/201 | 6 K PATEL    |
|-----------------------------------------------------------------------------------------------------|-----------|--------------------|-----------|----------------------------------------------------------|---------------------------------------------------|-------------|-----------|--------------|
|                                                                                                     | REV. D    |                    | DE        | ESCRIPTION                                               |                                                   |             | DATE      | APPROVED     |
|                                                                                                     | REVISIONS |                    |           |                                                          |                                                   |             |           | ł            |
|                                                                                                     |           | NAME               | e date    |                                                          |                                                   |             |           |              |
|                                                                                                     | DRAWN     | K PATEL            | 2/26/2016 |                                                          | TALKAPHONE                                        |             |           |              |
|                                                                                                     | CHECKED   |                    |           |                                                          |                                                   |             |           |              |
|                                                                                                     | ENG APPR. |                    |           | TALK-A-PHONE CO.<br>7530 N. NATCHEZ AVE. NILES, IL 60714 |                                                   |             |           |              |
| FINISH                                                                                              | MFG APPR. |                    |           | DWG. NO.                                                 |                                                   |             |           |              |
|                                                                                                     | Q.A.      |                    |           |                                                          |                                                   |             |           |              |
| PROPRIETARY AND CONFIDENTIAL                                                                        | COMMENTS: |                    |           |                                                          |                                                   |             |           |              |
| HE INFORMATION CONTAINED IN THIS<br>DRAWING IS THE SOLE PROPERTY OF                                 |           | SIZE PART NO. ETP- |           |                                                          | O. ETP-5001                                       | / VOIP-500I | REV       |              |
| ALK-A-PHONE COMPANY. ANY<br>REPRODUCTION IN PART OR AS A WHOLE<br>WITHOUT THE WRITTEN PERMISSION OF |           |                    |           | С                                                        | DWG. TITLE:<br>ETP_VOIP-500 SERIES PHONE ASSEMBLY |             |           |              |
| TALK-A-PHONE COMPANY IS PROHIBITED.                                                                 |           |                    |           | SCAL                                                     | E: 1:4                                            | WEIGHT:     |           | SHEET 1 OF 1 |
| 2                                                                                                   |           |                    |           | 1                                                        |                                                   |             |           |              |