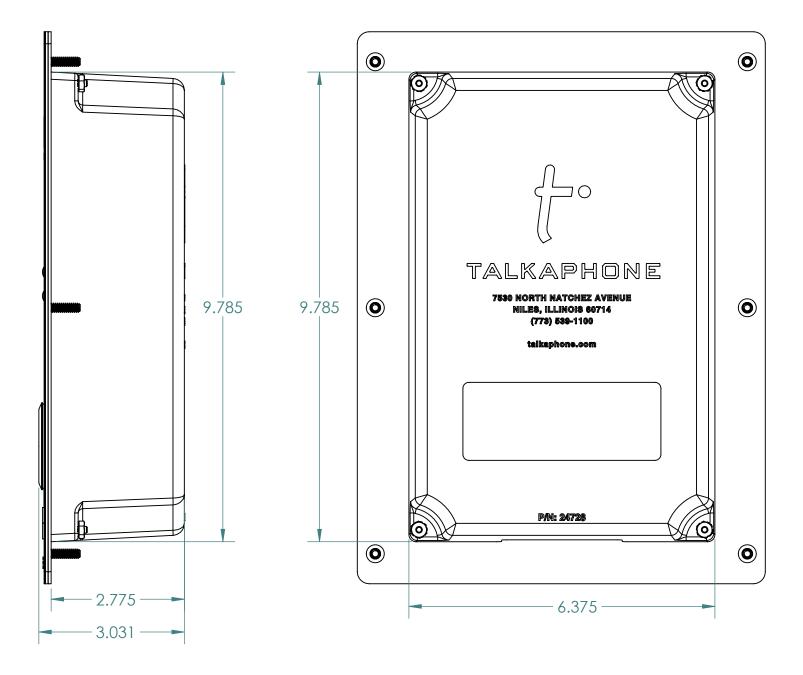

С

Α

FRONT VIEW

SIDE VIEW

REAR VIEW

F

Е

|                                                                                                     | 1.0       | 0 MARKE            |           |                                                          | TING RELEASE                                      |             | 02/26/201 | 6 K PATEL    |
|-----------------------------------------------------------------------------------------------------|-----------|--------------------|-----------|----------------------------------------------------------|---------------------------------------------------|-------------|-----------|--------------|
|                                                                                                     | REV. D    |                    | DE        | ESCRIPTION                                               |                                                   |             | DATE      | APPROVED     |
|                                                                                                     | REVISIONS |                    |           |                                                          |                                                   |             |           | ł            |
|                                                                                                     |           | NAME               | e date    |                                                          |                                                   |             |           |              |
|                                                                                                     | DRAWN     | K PATEL            | 2/26/2016 |                                                          | TALKAPHONE                                        |             |           |              |
|                                                                                                     | CHECKED   |                    |           |                                                          |                                                   |             |           |              |
|                                                                                                     | ENG APPR. |                    |           | TALK-A-PHONE CO.<br>7530 N. NATCHEZ AVE. NILES, IL 60714 |                                                   |             |           |              |
| FINISH                                                                                              | MFG APPR. |                    |           | DWG. NO.                                                 |                                                   |             |           |              |
|                                                                                                     | Q.A.      |                    |           |                                                          |                                                   |             |           |              |
| PROPRIETARY AND CONFIDENTIAL                                                                        | COMMENTS: |                    |           |                                                          |                                                   |             |           |              |
| HE INFORMATION CONTAINED IN THIS<br>DRAWING IS THE SOLE PROPERTY OF                                 |           | SIZE PART NO. ETP- |           |                                                          | O. ETP-5001                                       | / VOIP-500I | REV       |              |
| ALK-A-PHONE COMPANY. ANY<br>REPRODUCTION IN PART OR AS A WHOLE<br>WITHOUT THE WRITTEN PERMISSION OF |           |                    |           | С                                                        | DWG. TITLE:<br>ETP_VOIP-500 SERIES PHONE ASSEMBLY |             |           |              |
| TALK-A-PHONE COMPANY IS PROHIBITED.                                                                 |           |                    |           | SCAL                                                     | E: 1:4                                            | WEIGHT:     |           | SHEET 1 OF 1 |
| 2                                                                                                   |           |                    |           | 1                                                        |                                                   |             |           |              |