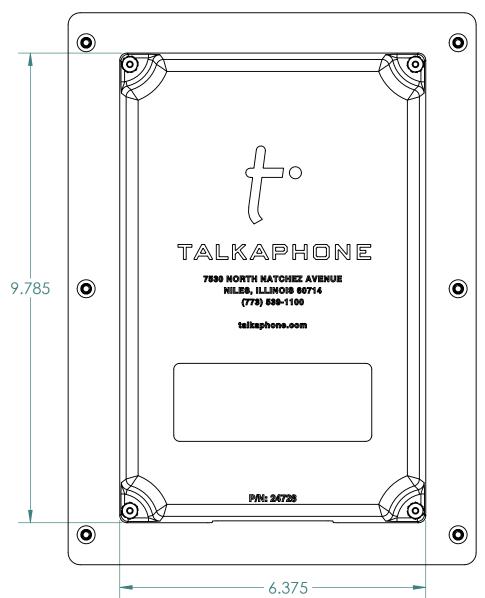

3

2

**REAR VIEW** 

|                                                              | 1.0       | MARKETING RELEASE |                    |                                                                        |                              | 09/15/2014             | K PATEL        |     |
|--------------------------------------------------------------|-----------|-------------------|--------------------|------------------------------------------------------------------------|------------------------------|------------------------|----------------|-----|
|                                                              | REV.      |                   | DESCRIPTION        |                                                                        |                              | DATE                   | APPROVED       |     |
|                                                              | REVISIONS |                   |                    |                                                                        |                              |                        |                |     |
|                                                              |           | NAME              | DATE               |                                                                        |                              |                        |                |     |
|                                                              | DRAWN     | K PATEL           | 09/15/2014         | TALKAPHONE TALK-A-PHONE CO.                                            |                              |                        |                |     |
|                                                              | CHECKED   | J KAROL           | 09/15/2014         |                                                                        |                              |                        |                |     |
|                                                              | ENG APPR. |                   |                    |                                                                        |                              |                        |                |     |
| SH                                                           | MFG APPR. |                   |                    | 7530 N. NATCHEZ AVE. NILES, IL 60714<br>WWW.TALKAPHONE.COM<br>DWG. NO. |                              |                        |                |     |
|                                                              | Q.A.      |                   |                    |                                                                        |                              |                        |                |     |
| OPRIETARY AND CONFIDENTIAL                                   | COMMENTS: |                   |                    |                                                                        |                              |                        |                |     |
| FORMATION CONTAINED IN THIS NG IS THE SOLE PROPERTY OF       |           |                   |                    | SIZE                                                                   | SIZE PART NO. PHONE-600E REV |                        |                | REV |
| -A-PHONE COMPANY. ANY<br>ODUCTION IN PART OR AS A WHOLE      |           |                   |                    | C                                                                      | DWG. TIT                     | LE:<br>IPLIANT EMERGEN | ENCY PHONE 1.0 |     |
| OUT THE WRITTEN PERMISSION OF A-PHONE COMPANY IS PROHIBITED. |           |                   | SCALE: 1:4 WEIGHT: |                                                                        | SHEET 1 OF 1                 |                        |                |     |