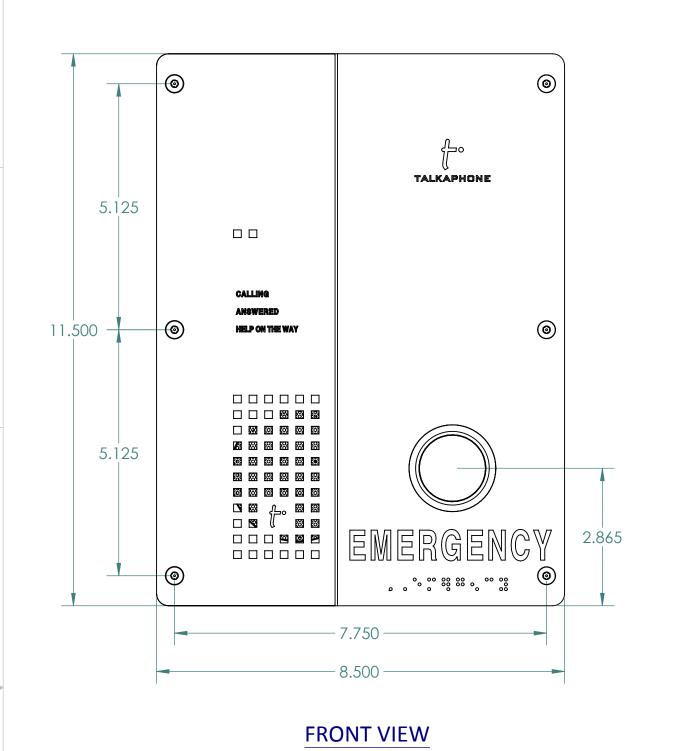

3

2

**REAR VIEW** 





|                                                              | 1.0       | MARKETING RELEASE |                    |                                                                        |                              | 09/15/2014             | K PATEL        |     |
|--------------------------------------------------------------|-----------|-------------------|--------------------|------------------------------------------------------------------------|------------------------------|------------------------|----------------|-----|
|                                                              | REV.      |                   | DESCRIPTION        |                                                                        |                              | DATE