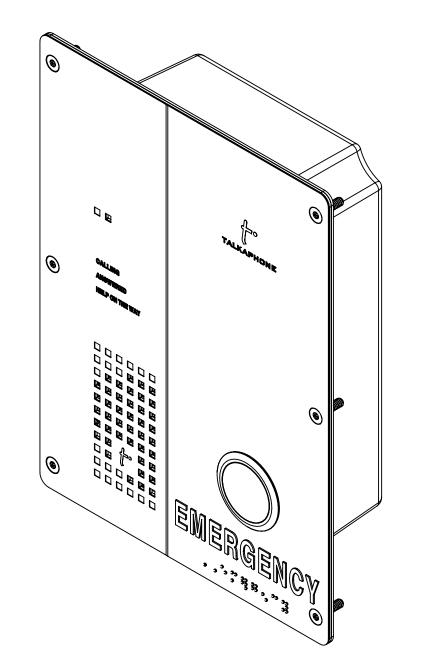

3

2

**REAR VIEW** 

|                                                              | 1.0       | MARKETING RELEASE |                    |                                                                        |                              | 09/15/2014             | K PATEL        |     |
|--------------------------------------------------------------|-----------|-------------------|--------------------|------------------------------------------------------------------------|------------------------------|------------------------|----------------|-----|
|                                                              | REV.      |                   | DESCRIPTION        |                                                                        |                              | DATE                   | APPROVED       |     |
|                                                              | REVISIONS |                   |                    |                                                                        |                              |                        |                |     |
|                                                              |           | NAME              | DATE               |                                                                        |                              |                        |                |     |
|                                                              | DRAWN     | K PATEL           | 09/15/2014         | TALKAPHONE TALK-A-PHONE CO.                                            |                              |                        |                |     |
|                                                              | CHECKED   | J KAROL           | 09/15/2014         |                                                                        |                              |                        |                |     |
|                                                              | ENG APPR. |                   |                    |                                                                        |                              |                        |                |     |
| SH                                                           | MFG APPR. |                   |                    | 7530 N. NATCHEZ AVE. NILES, IL 60714<br>WWW.TALKAPHONE.COM<br>DWG. NO. |                              |                        |                |     |
|                                                              | Q.A.      |                   |                    |                                                                        |                              |                        |                |     |
| OPRIETARY AND CONFIDENTIAL                                   | COMMENTS: |                   |                    |                                                                        |                              |                        |                |     |
| FORMATION CONTAINED IN THIS NG IS THE SOLE PROPERTY OF       |           |                   |                    | SIZE                                                                   | SIZE PART NO. PHONE-600E REV |                        |                | REV |
| -A-PHONE COMPANY. ANY<br>ODUCTION IN PART OR AS A WHOLE      |           |                   |                    | C                                                                      | DWG. TIT                     | LE:<br>IPLIANT EMERGEN | ENCY PHONE 1.0 |     |
| OUT THE WRITTEN PERMISSION OF A-PHONE COMPANY IS PROHIBITED. |           |                   | SCALE: 1:4 WEIGHT: |                                                                        | SHEET 1 OF 1                 |                        |                |     |