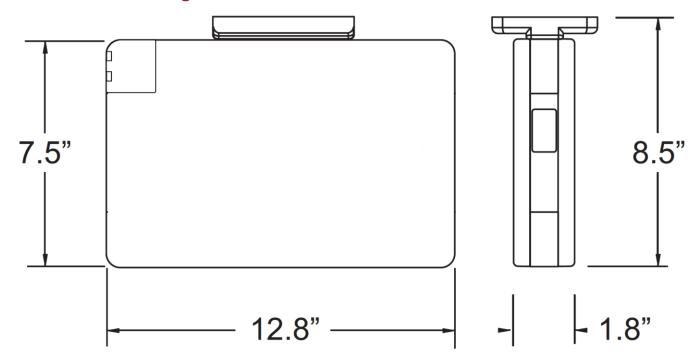

Dimensions: 12.8 x 8.5 x 1.8 in. (325 x 216 x 46 mm)

Weight: 6.2 lbs. (2.8 kg)

Construction: Rugged, injection-molded UL 94 5VA flame-retardant, high-temperature thermoplastic

housing

Power: 120/277VAC, 60 Hz

## **Dimensional Drawing**

All dimensions are in inches and are provided for reference only.

Page 1 of 1

Copyright 2012-2022 Talk-A-Phone, LLC • 7530 North Natchez Avenue • Niles, Illinois 60714 • Phone 773.539.1100 • info@talkaphone.com • www.talkaphone.com.