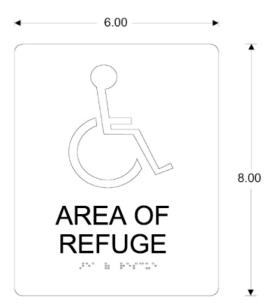

## **Dimensional Diagram**

All dimensions are in inches and are provided for reference only.

# **Specifications**

| Dimensions (W x H): | 6.0 x 8.0 in. (152 x 203 mm) |
|---------------------|------------------------------|
| Weight:             | 0.4 lbs. (0.2 kg)            |
| Mounting:           | Self-adhesive                |
| Warranty:           | 2-year warranty              |