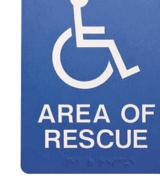

# AREA OF RESCUE ASSISTANCE

ETP-SIGN – Self-Adhesive Sign

## **Description**

Talk-A-Phone's ETP-SIGN Self-Adhesive Sign designates a location as an Area of Rescue and aids in locating an emergency phone. The sign features raised lettering and Braille for ADA compliance and can be easily affixed to a wall.

## **Features**

- Self-adhesive sign to mount easily on a wall •
- Raised lettering and Braille for ADA compliance ٠
- Constructed of ultra-violet light-resistant polycarbonate