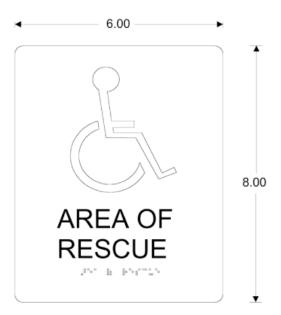

#### **Specifications** Dimens

| Dimensions (W x H): | 6.0 x 8.0 in. (152 x 203 mm) |
|---------------------|------------------------------|
| Weight:             | 0.4 lbs. (0.2 kg)            |
| Mounting:           | Self-adhesive                |
| Warranty:           | 2-year warranty              |

## **Dimensional Diagram**

All dimensions are in inches and are provided for reference only.