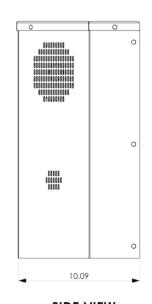

## **Specifications**

Dimensions (W x D x H): 12.5 x 10.1 x 19.7 in. (318 x 258 x 501 mm)

Weight: 30 lbs. (13.6 kg)

Construction: 16GA (.0625 in.) brushed stainless steel
Audio Broadcast: Two 40 watt speakers, 118 dBA @ 1 meter
Power: Maximum total 24 watts, 110-240VAC/12VDC
Mounting: Mounts to a wall or straps to a pole or a kiosk

## **Dimensional Diagram**

SIDE VIEW

**BOTTOM VIEW** 

All dimensions are in inches and are provided for reference only.