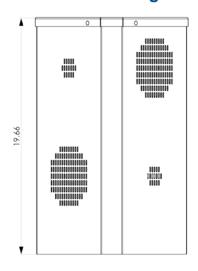

## **Specifications**

Dimensions (W x D x H): 12.5 x 10.1 x 19.7 in. (318 x 258 x 501 mm)

Weight: 30 lbs. (13.6 kg)

Construction: 16GA (.0625 in.) brushed stainless steel
Audio Broadcast: Two 40 watt speakers, 118 dBA @ 1 meter
Power: Maximum total 24 watts, 110-240VAC/12VDC
Mounting: Mounts to a wall or straps to a pole or a kiosk

## **Dimensional Diagram**

SIDE VIEW

**BOTTOM VIEW** 

All dimensions are in inches and are provided for reference only.