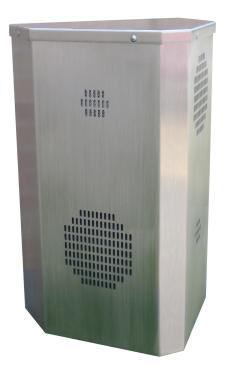

### **Description**

Talk-A-Phone's WEBS-PA-2A Outdoor Area Paging Unit for analog WEBS is an ideal security solution for outdoor areas where wide-area audio broadcast is desired. The unit can be used as part of the Talk-A-Phone's Wide-Area Emergency Broadcast System (WEBS®) to notify large masses of people of an event with an intelligent message.

Talk-A-Phone's WEBS-PA-2A Outdoor Area WEBS Paging Units are often used at university and college campuses, shopping malls, medical centers, industrial campuses and corporate facilities.

#### **Features**

- Remotely broadcast audio messages to a single unit, a group of units, or all at once through WEBS Zone Paging System (WEBS-ZPS)
- Two concealed high-power side speakers provide 180° coverage
- Attractive enclosure provides contemporary architectural styling
- Designed to resist extreme weather conditions