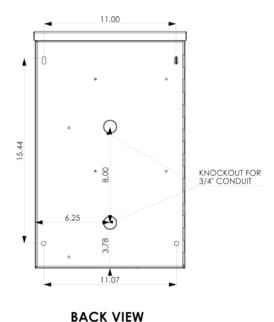

## **Specifications**

Dimensions (W x D x H): 12.5 x 10.1 x 19.7 in. (318 x 258 x 501 mm)

Weight: 30 lbs. (13.6 kg)

Construction: 16GA (.0625 in.) brushed stainless steel
Audio Broadcast: Two 40 watt speakers, 118 dBA @ 1 meter
Power: Maximum total 24 watts, 110-240VAC/12VDC
Mounting: Mounts to a wall or straps to a pole or a kiosk

## **Dimensional Diagram**

SIDE VIEW

**BOTTOM VIEW** 

All dimensions are in inches and are provided for reference only.