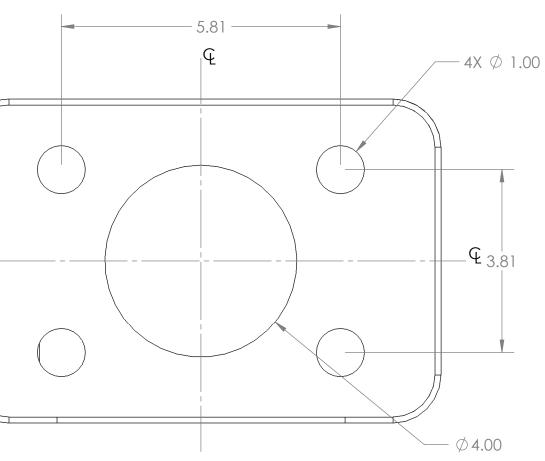

FOOT PRINT



Е

D

С

## ISOMETRIC VIEW

|                                                                                                    | 2.0                     | REDUCED THE HEIGHT OF CAP ENCLOSURE 01/06/2013 K PATEL |              |                                         |                      | K PATEL     |  |
|----------------------------------------------------------------------------------------------------|-------------------------|--------------------------------------------------------|--------------|-----------------------------------------|----------------------|-------------|--|
|                                                                                                    | 1.0                     | SALES RELEASE                                          |