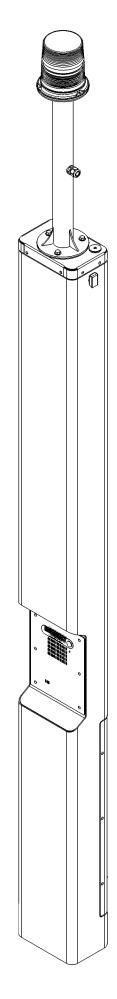

## ISOMETRIC VIEW

|                                                                                                    | 2.0                     | REDUCED THE HEIGHT OF CAP ENCLOSURE 01/06/2013 K PATEL |              |                                         |                      | K PATEL     |  |
|----------------------------------------------------------------------------------------------------|-------------------------|--------------------------------------------------------|--------------|-----------------------------------------|----------------------|-------------|--|
|                                                                                                    | 1.0                     | SALES RELEASE                                          |              |                                         | 10/17/2012           | K PATEL     |  |
|                                                                                                    | 0.1 PRELIMINARY RELEASE |                                                        | NARY RELEASE | 09/20/2012                              | K PATEL              |             |  |
|                                                                                                    | REV.                    | DESCRIPTION                                            |              | DATE                                    | APPROVED             |             |  |
|                                                                                                    |                         | REVISIONS                                              |              |                                         |                      |             |  |
|                                                                                                    |                         | NAME                                                   | DATE         | L.                                      |                      |             |  |
|                                                                                                    | DRAWN                   | K PATEL                                                | 09/20/2012   |                                         | T.                   |             |  |
|                                                                                                    | CHECKED                 | J KAROL                                                | 09/20/2012   |                                         | KAPHONE<br>PHONE CO. |             |  |
|                                                                                                    | ENG APPR.               | K PATEL                                                | 09/20/2012   | 7530 N. NATCHE                          |                      |             |  |
| FINISH                                                                                             | MFG APPR.               |                                                        |              | WWW.TALKAPHONE.COM                      |                      |             |  |
|                                                                                                    | Q.A.                    |                                                        |              | DWG. NO.                                |                      |             |  |
| PROPRIETARY AND CONFIDENTIAL<br>THE INFORMATION CONTAINED IN THIS                                  | COMMENTS:               |                                                        |              | SIZE PART NO.                           |                      | REV         |  |
| DRAWING IS THE SOLE PROPERTY OF<br>TALK-A-PHONE COMPANY. ANY<br>REPRODUCTION IN PART OR AS A WHOLE |                         |                                                        |              | C DWG. TITLE:<br>ETP-MTE-WP_ETP-400 2.0 |                      | 2.0         |  |
| WITHOUT THE WRITTEN PERMISSION OF<br>TALK-A-PHONE COMPANY IS PROHIBITED.                           |                         |                                                        |              | SCALE: 1:16 WEIGHT: SH                  |                      | HEET 1 OF 1 |  |