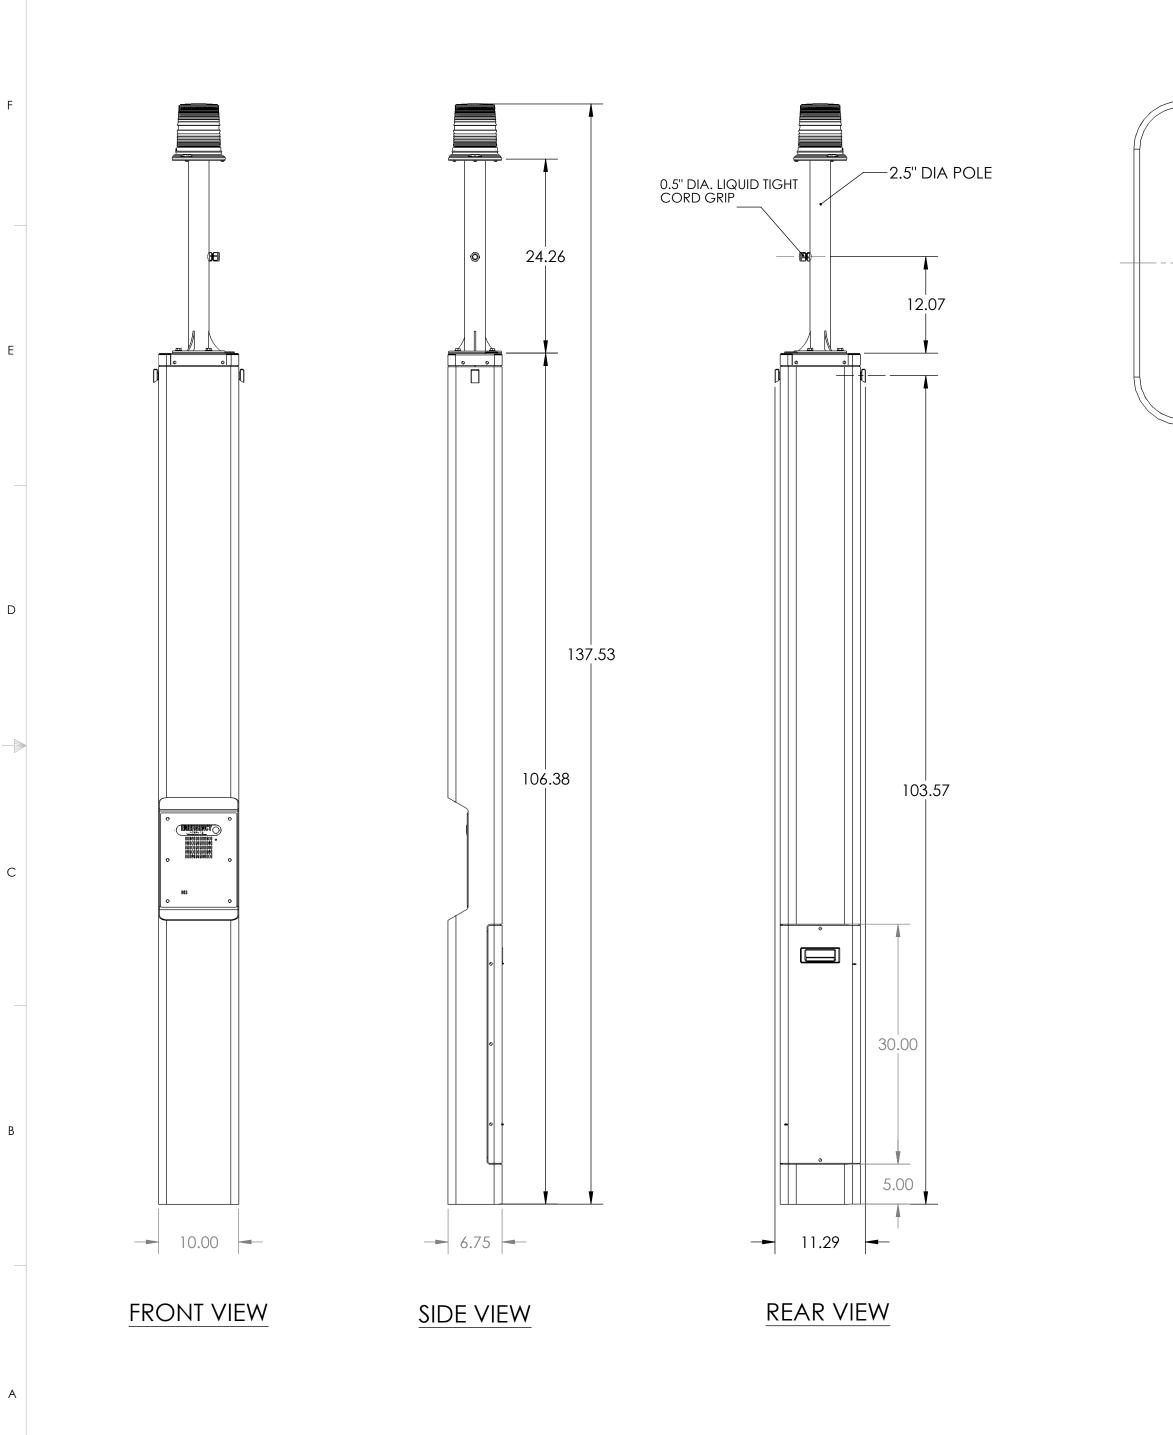

FOOT PRINT



Е

D

С

## ISOMETRIC VIEW

|                                                                                                    | 2.0                     | REDUCED THE HEIGHT OF CAP ENCLOSURE 01/06/2013 K PATEL |              |                                         |                      | K PATEL     |  |
|----------------------------------------------------------------------------------------------------|-------------------------|--------------------------------------------------------|--------------|-----------------------------------------|----------------------|-------------|--|
|                                                                                                    | 1.0                     | SALES RELEASE