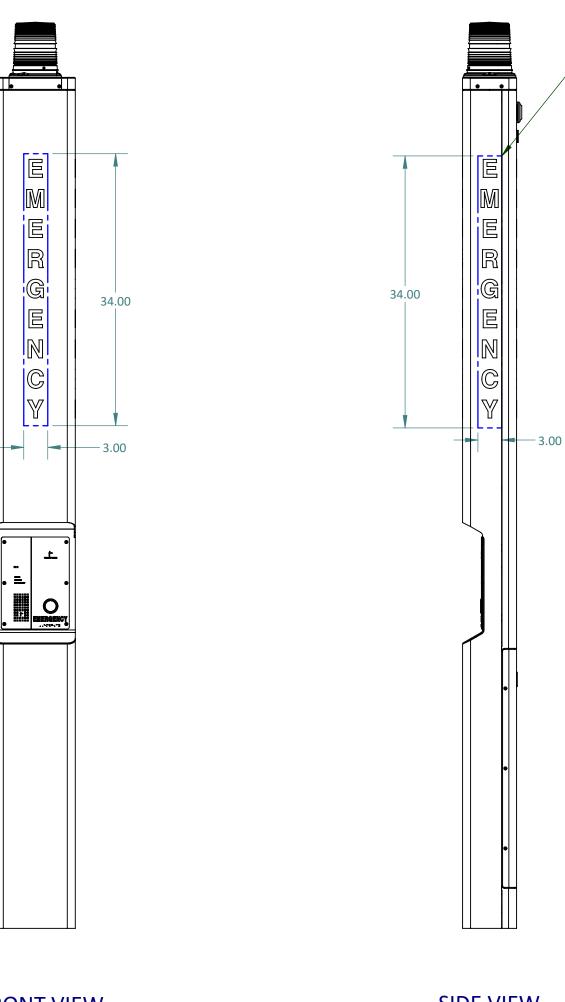

-STANDARD SIGNAGE: SIGNAGE ON FOUR SIDES: HIGH REFLECTIVE WHITE "EMERGENCY" LETTERING WITH WIDE ANGLE VISIBILITY ALSO AVAILABLE WITH "ASSISTANCE", "INFORMATION", OR CUSTOM LETTERING AND COLORS.

5

6

FRONT VIEW

7

SIDE VIEW

5

6

3

4

2

SCALE: 1:12 WEIGHT: