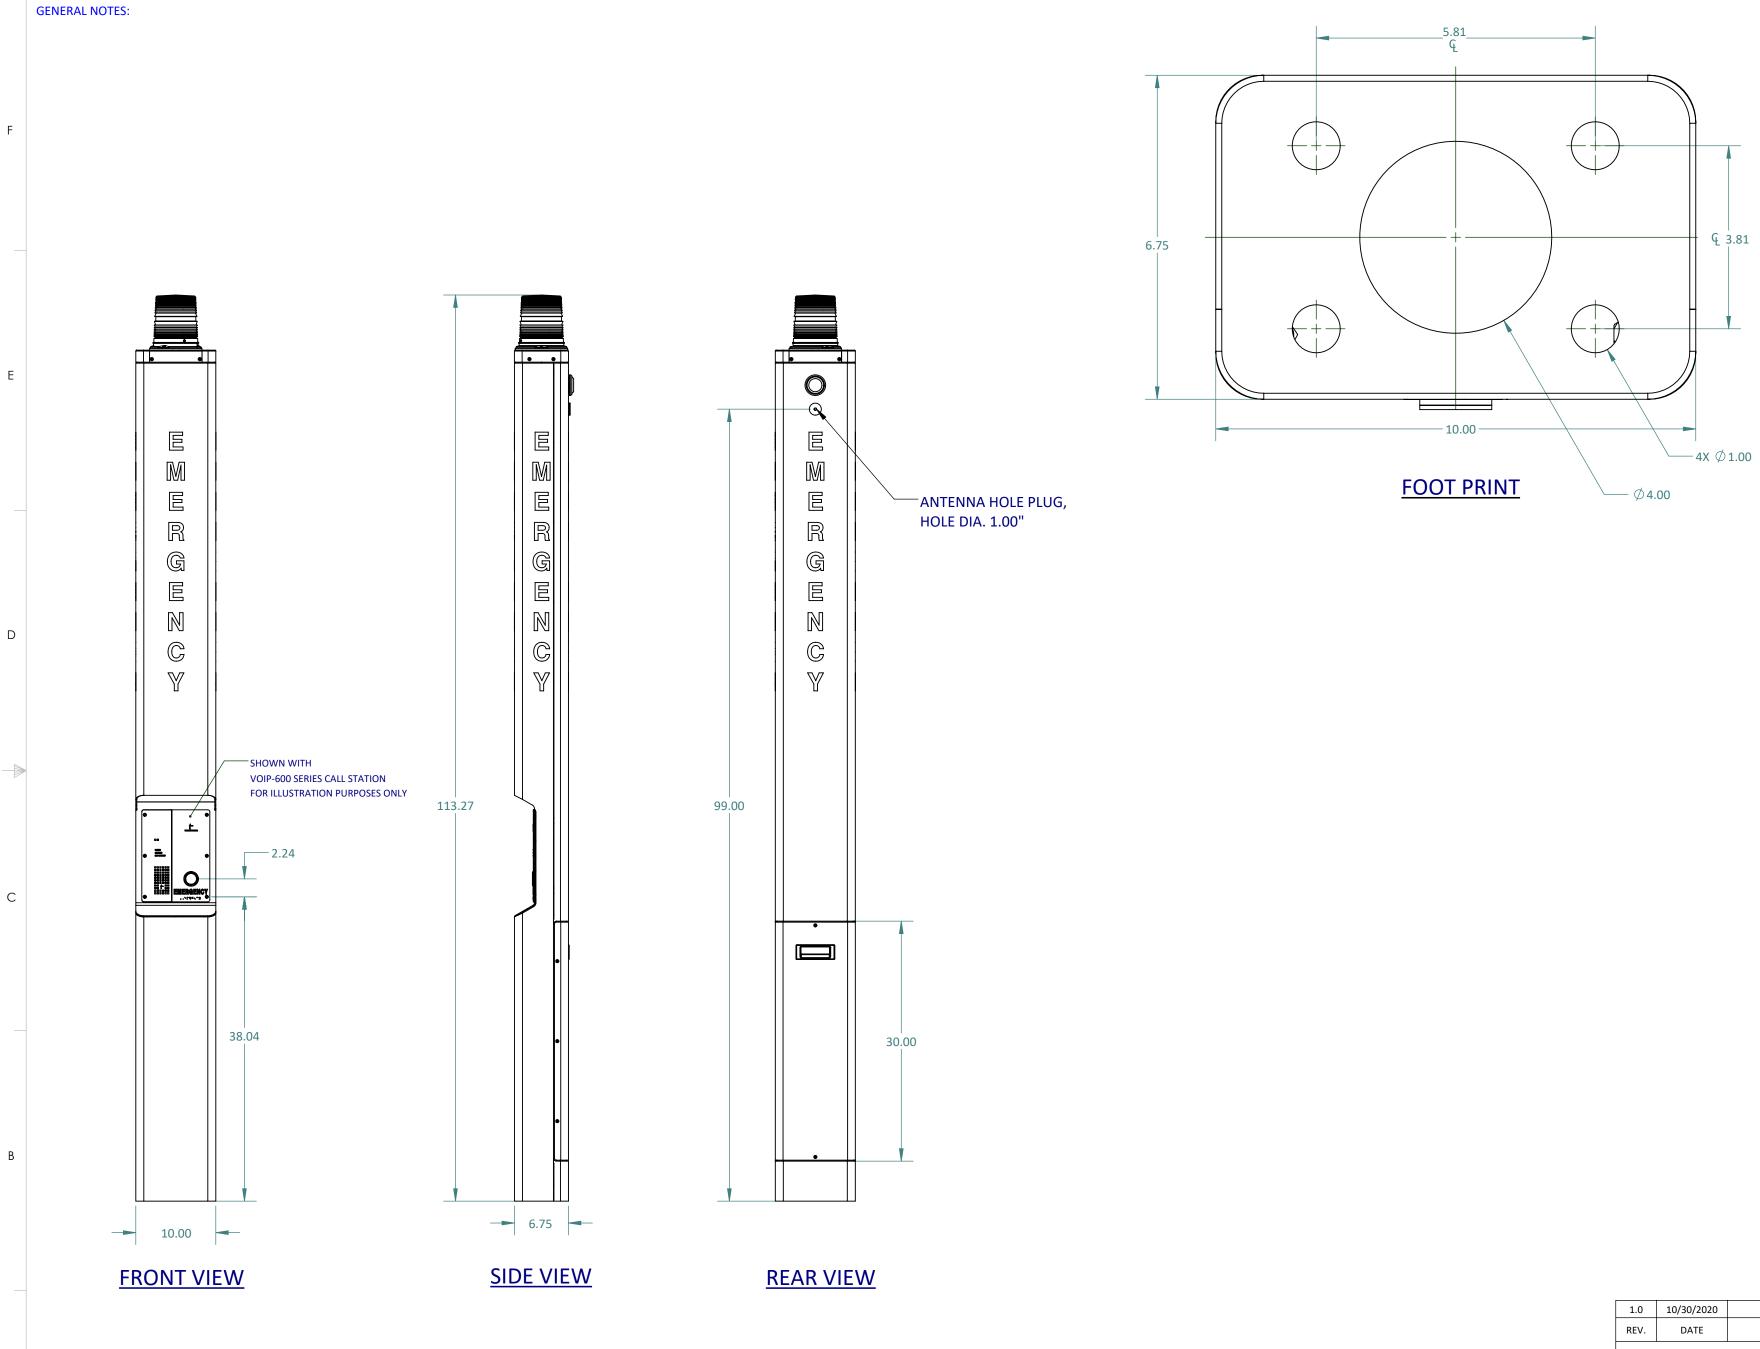

-STANDARD SIGNAGE: SIGNAGE ON FOUR SIDES: HIGH REFLECTIVE WHITE "EMERGENCY" LETTERING WITH WIDE ANGLE VISIBILITY ALSO AVAILABLE WITH "ASSISTANCE", "INFORMATION", OR CUSTOM LETTERING AND COLORS.

5

6

FRONT VIEW