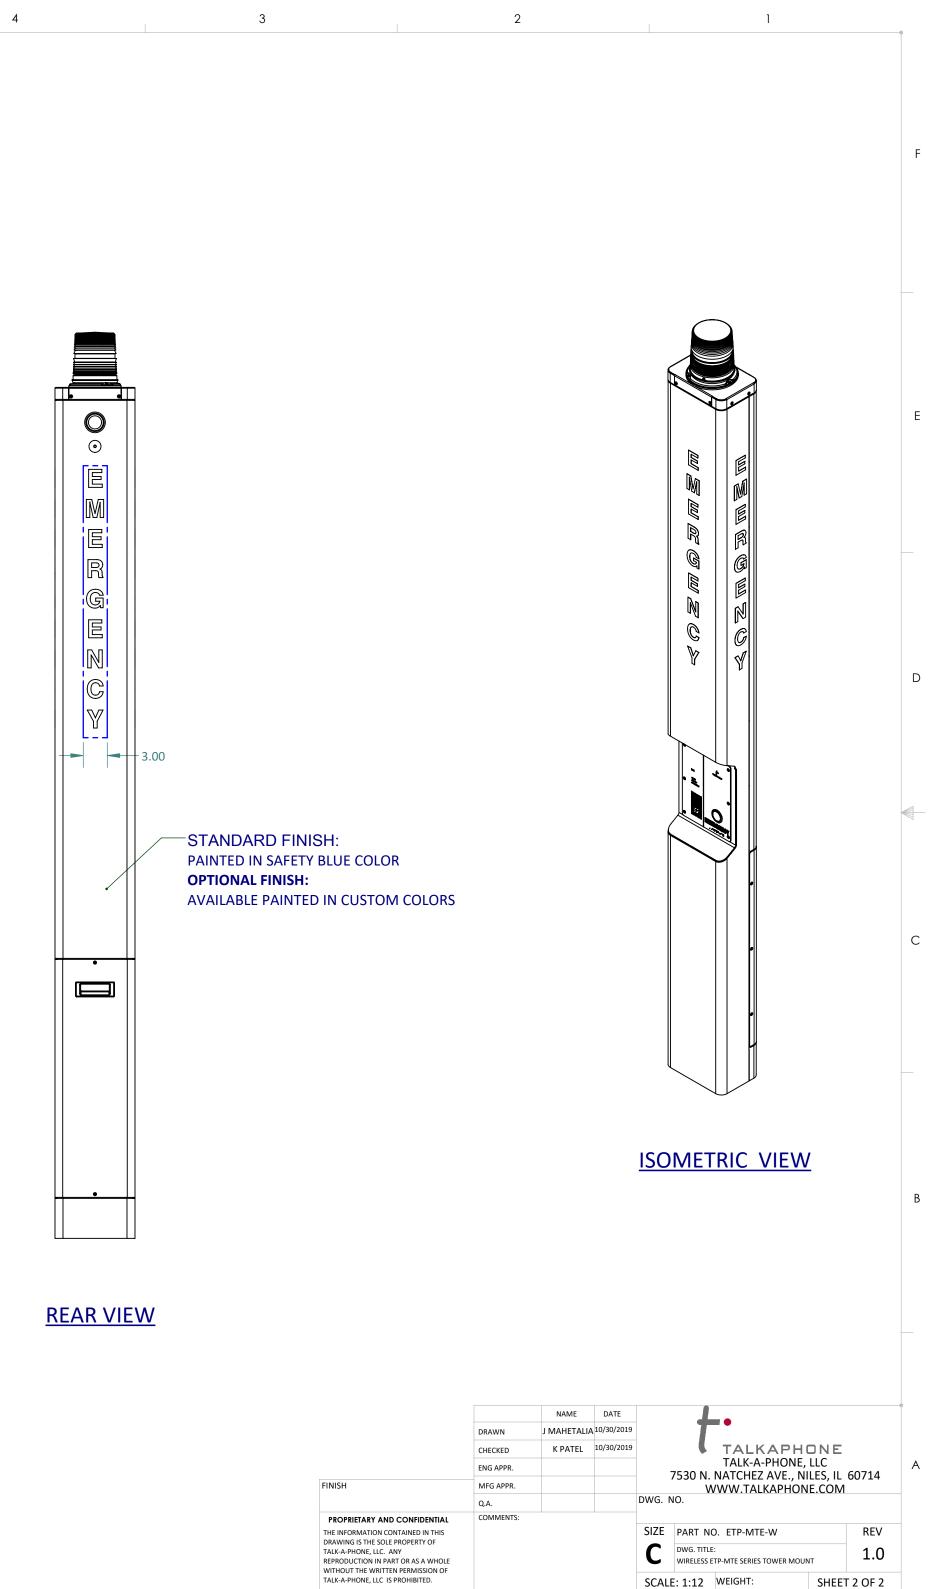

## **ISOMETRIC VIEW**

|                                                                                                   | 1.0            | 10/30/2020 |                        | MARKETING RELEASE                                  |                                                            | JN           | J MAHETALIA |     |
|---------------------------------------------------------------------------------------------------|----------------|------------|------------------------|----------------------------------------------------|------------------------------------------------------------|--------------|-------------|-----|
|                                                                                                   | REV.           | DATE       | DESCRIPTION            |                                                    |                                                            | A            | APPROVED    |     |
|                                                                                                   | REVISION TABLE |            |                        |                                                    |                                                            |              |             |     |
|                                                                                                   |                | NAME       | DATE                   |                                                    |                                                            |              |             |     |
|                                                                                                   | DRAWN          | J MAHETAL  | J MAHETALIA 10/30/2019 |                                                    | T                                                          |              |             |     |
|                                                                                                   | CHECKED        | K PATEL    | 10/30/2019             |                                                    | L                                                          | TALKAPHONE   |             |     |
|                                                                                                   | ENG APPR.      |            |                        | _                                                  | TALK-A-PHONE, LLC<br>7530 N. NATCHEZ AVE., NILES, IL 60714 |              |             |     |
| FINISH                                                                                            | MFG APPR.      |            |                        | WWW.TALKAPHONE.COM                                 |                                                            |              |             |     |
|                                                                                                   | Q.A.           |            |                        | DWG. NO.                                           |                                                            |              |             |     |
| PROPRIETARY AND CONFIDENTIAL                                                                      | COMMENTS       | ;<br>;     |                        |                                                    |                                                            |              |             |     |
| THE INFORMATION CONTAINED IN THIS<br>DRAWING IS THE SOLE PROPERTY OF                              |                |            |                        | SIZE PART N                                        |                                                            | O. ETP-MTE-W |             | REV |
| TALK-A-PHONE, LLC. ANY<br>REPRODUCTION IN PART OR AS A WHOLE<br>WITHOUT THE WRITTEN PERMISSION OF |                |            |                        | DWG. TITLE:<br>WIRELESS ETP-MTE SERIES TOWER MOUNT |                                                            |              | NT          | 1.0 |
| TALK-A-PHONE, LLC IS PROHIBITED.                                                                  |                |            |                        | SCALE: 1:12 WEIGHT: SH                             |                                                            | SHEE         | T 1 OF 2    |     |
| 2                                                                                                 |                |            |                        | 1                                                  |                                                            |              |             |     |

-STANDARD SIGNAGE: SIGNAGE ON FOUR SIDES: HIGH REFLECTIVE WHITE "EMERGENCY" LETTERING WITH WIDE ANGLE VISIBILITY ALSO AVAILABLE WITH "ASSISTANCE", "INFORMATION", OR CUSTOM LETTERING AND COLORS.

5

6

FRONT VIEW