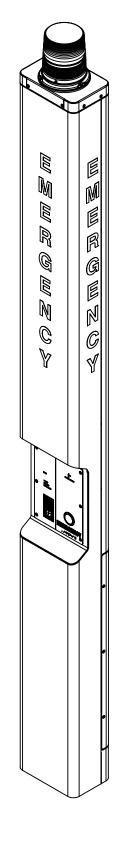

## **ISOMETRIC VIEW**

|                                                                                                   | 1.0            | 10/30/2020 |                        | MARKETING RELEASE                                  |                                                            | JN           | J MAHETALIA |     |
|---------------------------------------------------------------------------------------------------|----------------|------------|------------------------|----------------------------------------------------|------------------------------------------------------------|--------------|-------------|-----|
|                                                                                                   | REV.           | DATE       | DESCRIPTION            |                                                    |                                                            | A            | APPROVED    |     |
|                                                                                                   | REVISION TABLE |            |                        |                                                    |                                                            |              |             |     |
|                                                                                                   |                | NAME       | DATE                   |                                                    |                                                            |              |             |     |
|                                                                                                   | DRAWN          | J MAHETAL  | J MAHETALIA 10/30/2019 |                                                    | T                                                          |              |             |     |
|                                                                                                   | CHECKED        | K PATEL    | 10/30/2019             |                                                    | L                                                          | TALKAPHONE   |             |     |
|                                                                                                   | ENG APPR.      |            |                        | _                                                  | TALK-A-PHONE, LLC<br>7530 N. NATCHEZ AVE., NILES, IL 60714 |              |             |     |
| FINISH                                                                                            | MFG APPR.      |            |                        | WWW.TALKAPHONE.COM                                 |                                                            |              |             |     |
|                                                                                                   | Q.A.           |            |                        | DWG. NO.                                           |                                                            |              |             |     |
| PROPRIETARY AND CONFIDENTIAL                                                                      | COMMENTS       | ;<br>;     |                        |                                                    |                                                            |              |             |     |
| THE INFORMATION CONTAINED IN THIS<br>DRAWING IS THE SOLE PROPERTY OF                              |                |            |                        | SIZE PART N                                        |                                                            | O. ETP-MTE-W |             | REV |
| TALK-A-PHONE, LLC. ANY<br>REPRODUCTION IN PART OR AS A WHOLE<br>WITHOUT THE WRITTEN PERMISSION OF |                |            |                        | DWG. TITLE:<br>WIRELESS ETP-MTE SERIES TOWER MOUNT |                                                            |              | NT          | 1.0 |
| TALK-A-PHONE, LLC IS PROHIBITED.                                                                  |                |            |                        | SCALE: 1:12 WEIGHT: SH                             |                                                            | SHEE         | T 1 OF 2    |     |
| 2                                                                                                 |                |            |                        | 1                                                  |                                                            |              |             |     |