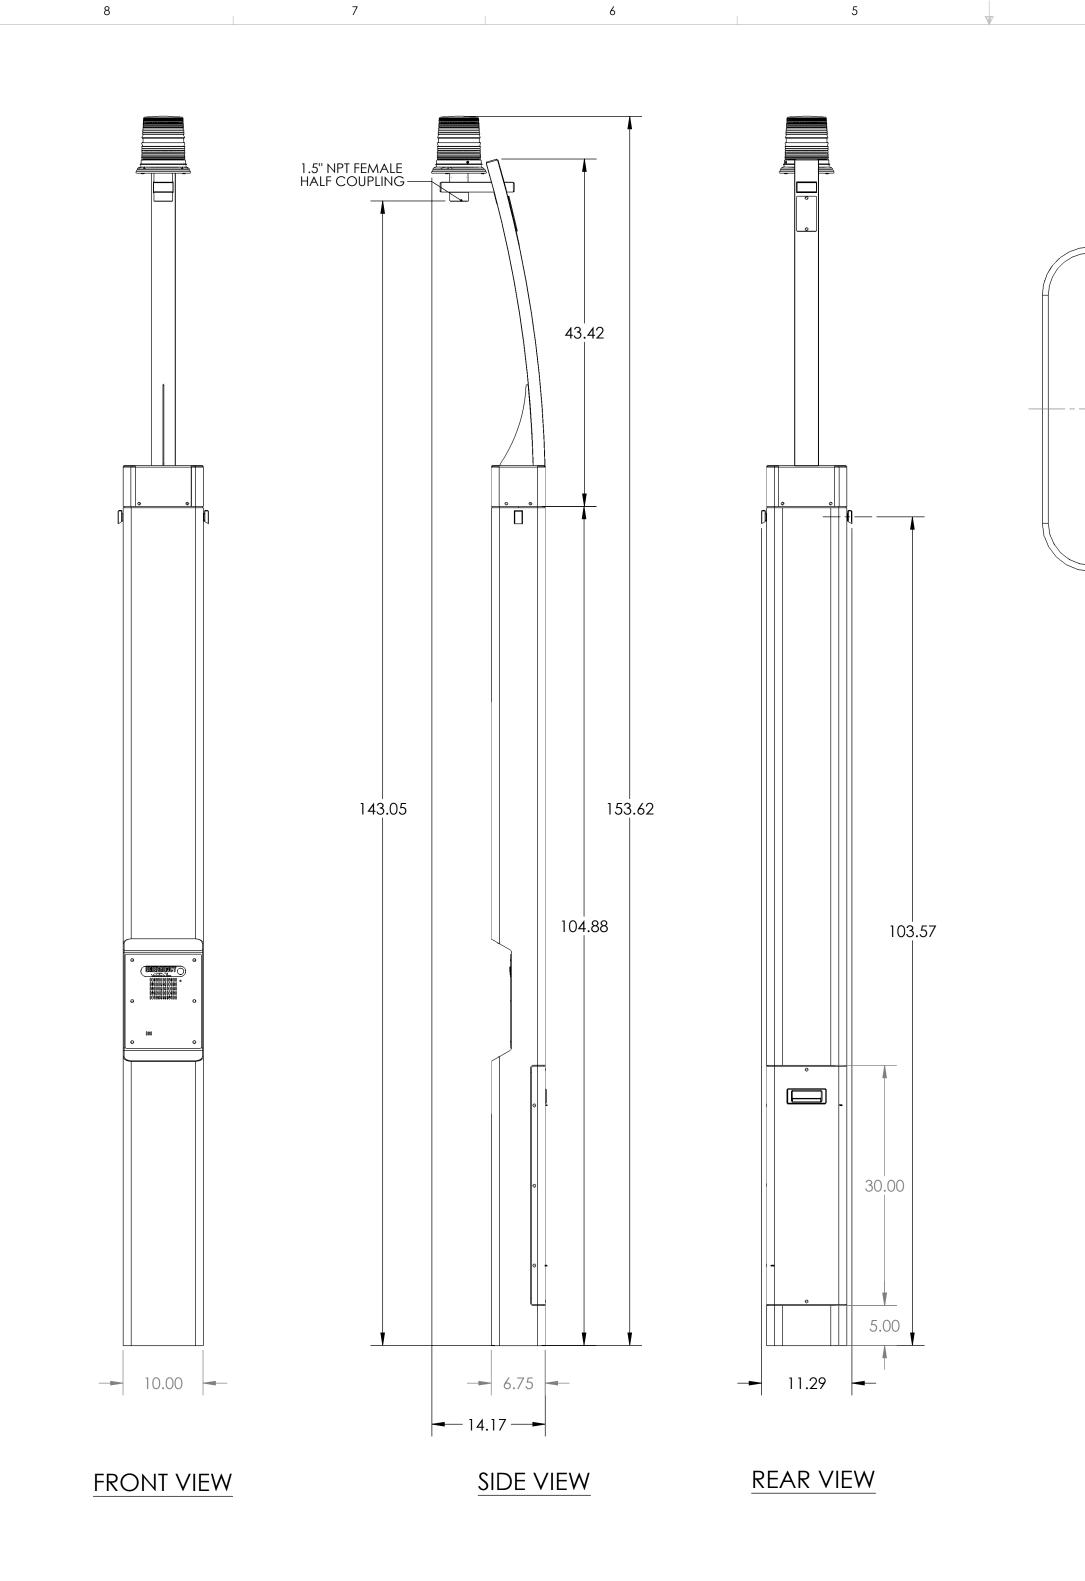

8

7

F

Е

D

С

А

6

5

- 5.81 Æ -4X ∅ 1.00 -**¢** 3.81 - Ø4.00

3

4

FOOT PRINT

Е

1

2