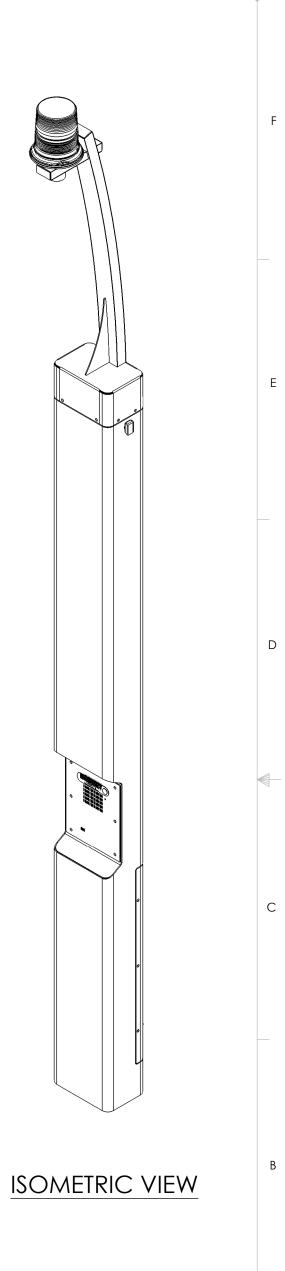

8

7

F

Е

D

С

А

6

5

- 5.81 Æ -4X ∅ 1.00 -**¢** 3.81 - Ø4.00

3

4

FOOT PRINT



Е

1

2

|                                                                                                                                         | 1.0                     | I.0 MARKETING RELEASE |            |                     | 01/06/201                                                              | 4 K PATEL |              |
|-----------------------------------------------------------------------------------------------------------------------------------------|-------------------------|-----------------------|------------|---------------------|------------------------------------------------------------------------|-----------|--------------|
|                                                                                                                                         |