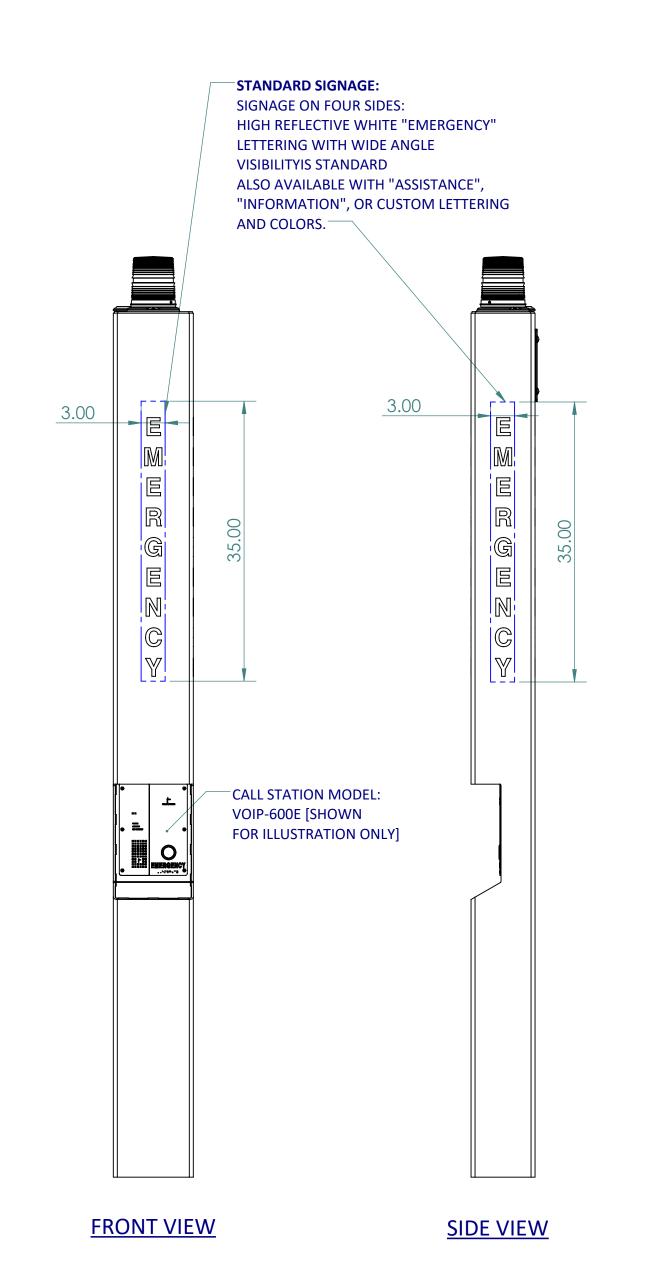

F

Е

D

С

А

STANDARD FINISH: PAINTED IN SAFETY BLUE COLOR **OPTIONAL FINISH:** AVAILABLE PAINTED IN CUSTOM COLORS

3

2