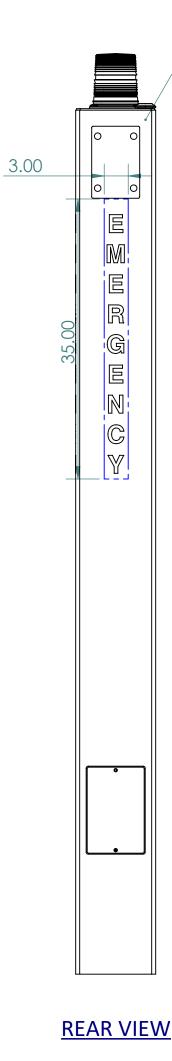

F

Е

D

С

А

STANDARD FINISH: PAINTED IN SAFETY BLUE COLOR **OPTIONAL FINISH:** AVAILABLE PAINTED IN CUSTOM COLORS

3

2