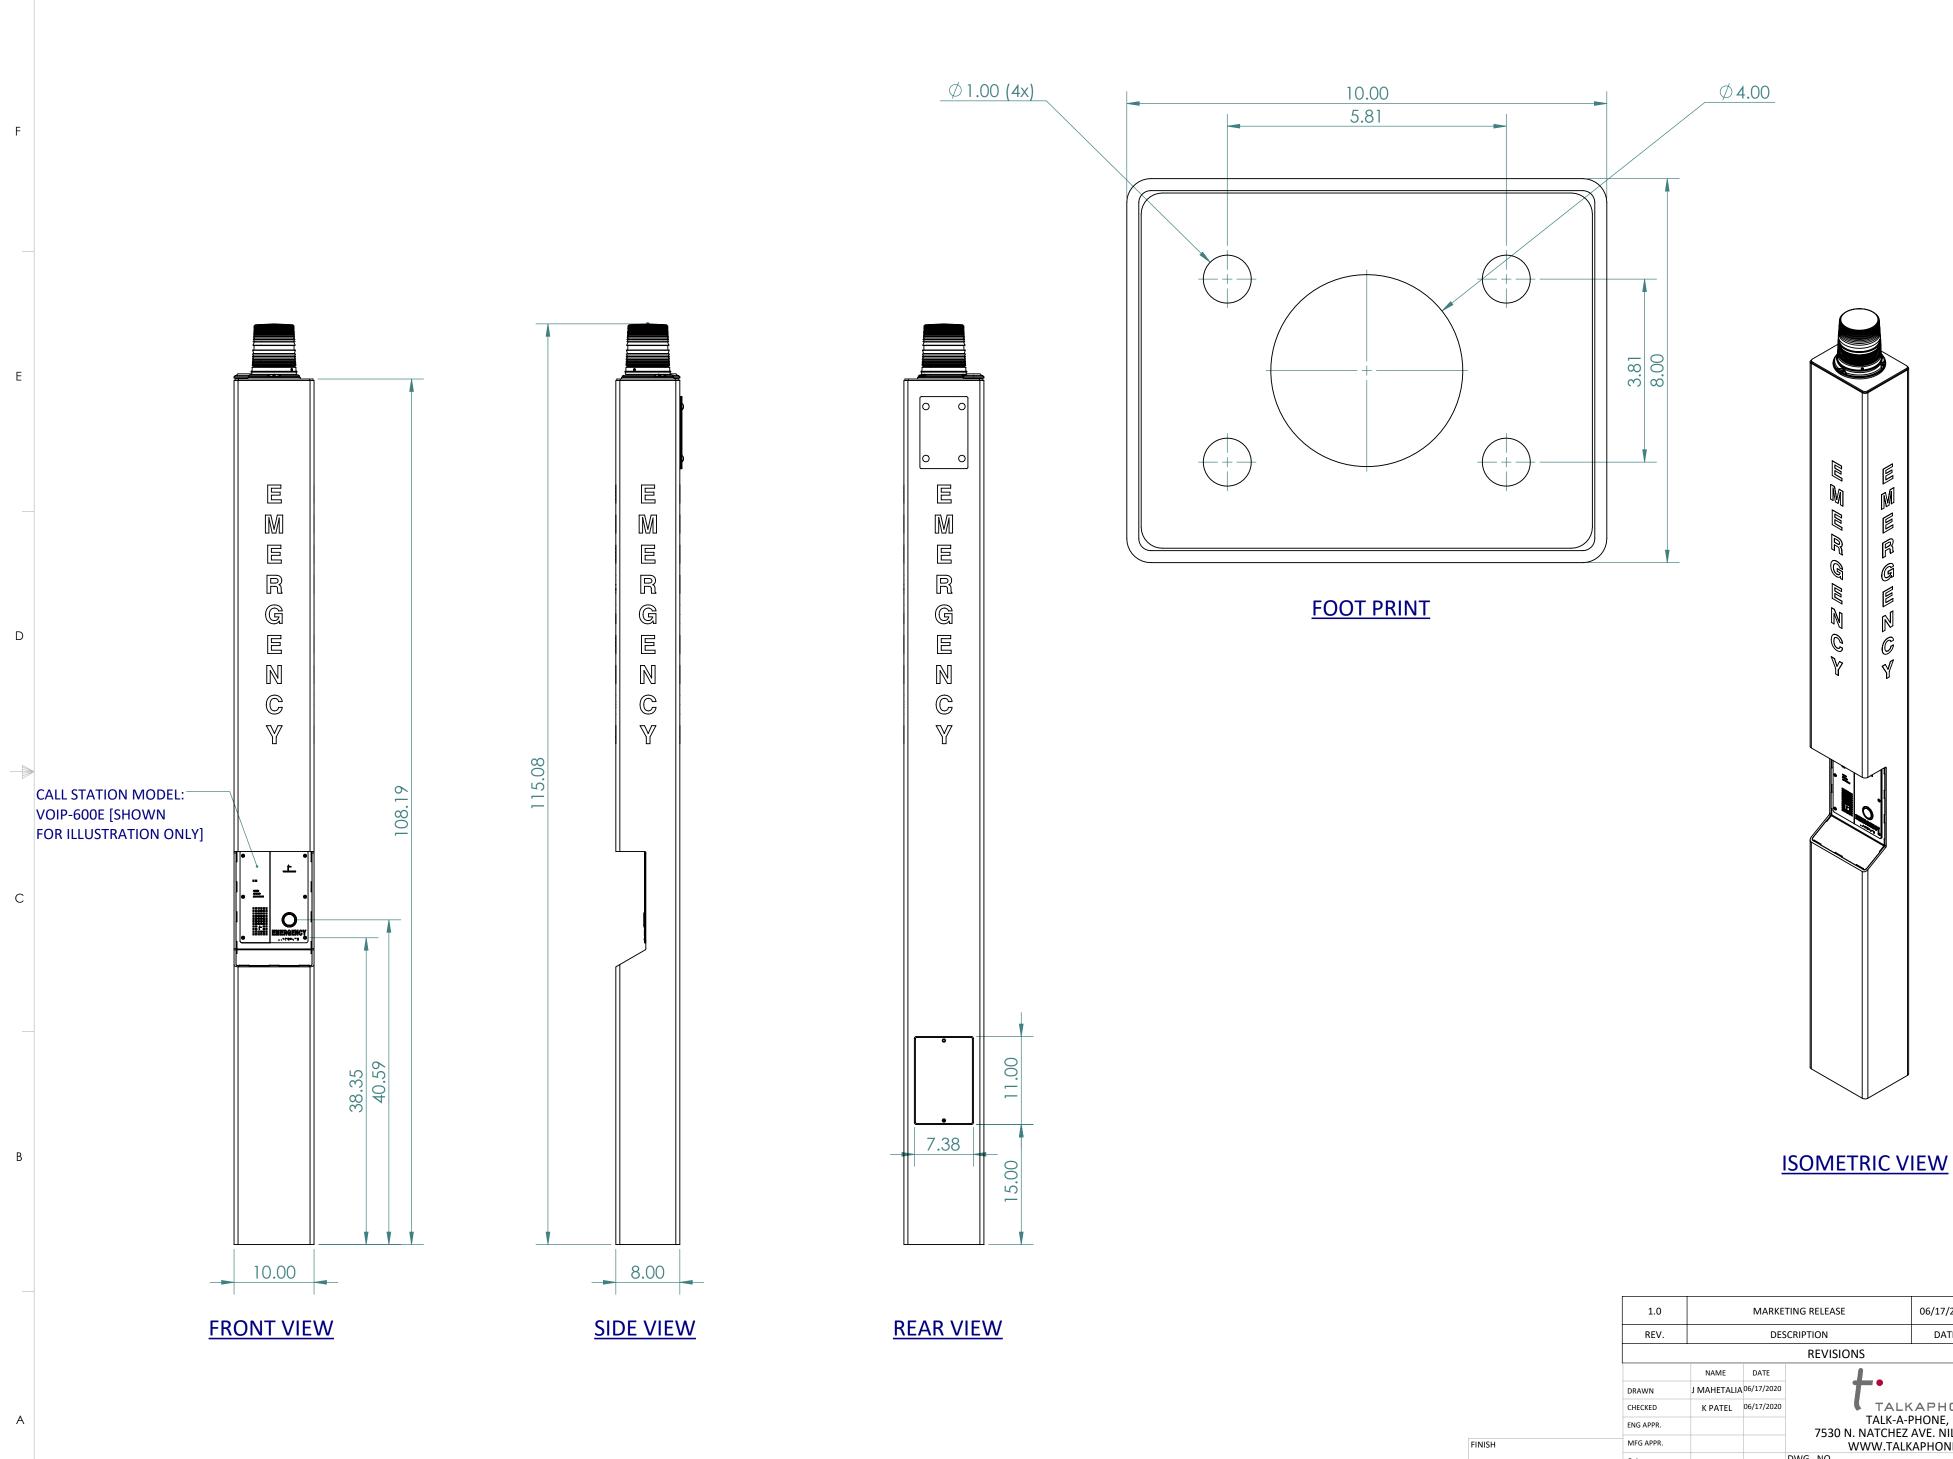

F

Е

D

С

А

|                                                                                                   | 1.0       | MARKETING RELEASE DESCRIPTION |            |                                    |                                                                         | 06/17/2020     | J MAHETALIA  |  |
|---------------------------------------------------------------------------------------------------|-----------|-------------------------------|------------|------------------------------------|-------------------------------------------------------------------------|----------------|--------------|--|
|                                                                                                   | REV.      |                               |            |                                    |                                                                         | DATE           | APPROVED     |  |
|                                                                                                   | REVISIONS |                               |            |                                    |                                                                         |                |              |  |
|                                                                                                   |           | NAME                          | DATE       |                                    |                                                                         | L.             |              |  |
|                                                                                                   | DRAWN     | J MAHETALIA                   | 06/17/2020 |                                    | TALKAPHONE<br>TALK-A-PHONE, LLC<br>7530 N. NATCHEZ AVE. NILES, IL 60714 |                |              |  |
|                                                                                                   | CHECKED   | K PATEL                       | 06/17/2020 |                                    |                                                                         |                |              |  |
|                                                                                                   | ENG APPR. |                               |            | 7                                  |                                                                         |                |              |  |
| FINISH                                                                                            | MFG APPR. |                               |            |                                    |                                                                         |                | APHONE.CC    |  |
|                                                                                                   | Q.A.      |                               |            | DWG. NO.                           |                                                                         |                |              |  |
| PROPRIETARY AND CONFIDENTIAL                                                                      | COMMENTS: | 0.75                          |            |                                    |                                                                         |                |              |  |
| THE INFORMATION CONTAINED IN THIS<br>DRAWING IS THE SOLE PROPERTY OF                              |           |                               |            | SIZE                               | PART N                                                                  | IO. ETP-MT REV |              |  |
| TALK-A-PHONE, LLC. ANY<br>REPRODUCTION IN PART OR AS A WHOLE<br>WITHOUT THE WRITTEN PERMISSION OF |           |                               |            | C DWG. TITLE:<br>ETP-MT SERIES 1.0 |                                                                         |                | 1.0          |  |
| TALK-A-PHONE, LLC IS PROHIBITED.                                                                  |           |                               |            | SCALE: 1:12 WEIGHT:                |                                                                         |                | SHEET 1 OF 2 |  |