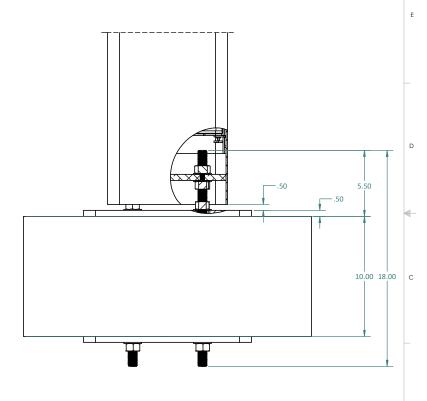

## **ASSEMBLED VIEW**

|                                                                                                                   | 2.0                                                                                                                                                                                                                           | 2.0            | BOLT PATTERN CHANGED TO |             |                                      | SLOTTE                                                                     | D                  | 03           | 3/13/2020 | J MAHETALIA |  |
|-------------------------------------------------------------------------------------------------------------------|-------------------------------------------------------------------------------------------------------------------------------------------------------------------------------------------------------------------------------|----------------|-------------------------|-------------|--------------------------------------|----------------------------------------------------------------------------|--------------------|--------------|-----------|-------------|--|
|                                                                                                                   | ECO REV.                                                                                                                                                                                                                      |                | DESCRIPTION             |             |                                      |                                                                            |                    |              | DATE      | APPROVED    |  |
|                                                                                                                   |                                                                                                                                                                                                                               | REVISION TABLE |                         |             |                                      |                                                                            |                    |              |           |             |  |
|                                                                                                                   | UNLESS OTHERWISE SPECIFIED: DIMENSIONS ARE IN INCHES TOLERANCES: DRILL HOLE -0.00 / -0.003 ANGULAR: MACH _ BEND1 TWO PLACE DECIMAL _ ±0.01 THREE PLACE DECIMAL _ ±0.005 INTERPRET GEOMETRIC TOLERANCING PER: ASME Y14.5M-1994 |                |                         | NAME        | DATE                                 |                                                                            | 1                  |              |           |             |  |
|                                                                                                                   |                                                                                                                                                                                                                               |                | DRAWN                   | J MAHETALIA | 03/13/2020                           | T.                                                                         |                    |              |           |             |  |
|                                                                                                                   |                                                                                                                                                                                                                               |                | CHECKED                 | K PATEL     | 03/13/2020                           | ▼ TALKAPHONE<br>TALK-A-PHONE, LLC<br>7530 N. NATCHEZ AVE., NILES, IL 60714 |                    |              |           |             |  |
|                                                                                                                   |                                                                                                                                                                                                                               |                | ENG APPR.               |             |                                      |                                                                            |                    |              |           |             |  |
|                                                                                                                   |                                                                                                                                                                                                                               |                | MFG APPR.               | MFG APPR.   |                                      |                                                                            | WWW.TALKAPHONE.COM |              |           |             |  |
| DO NOT SCALE DRAWING                                                                                              |                                                                                                                                                                                                                               |                | Q.A.                    |             |                                      | DWG. TITL                                                                  | DWG. TITLE:        |              |           |             |  |
| ROPRIETARY AND CONFIDENTIAL                                                                                       | MATERIAL                                                                                                                                                                                                                      |                | COMMENTS:               |             | ETP-PDMK-2 PARKING DECK MOUNTING KIT |                                                                            |                    |              |           |             |  |
| TALK-A-PHONE, LLC. ANY REPRODUCTION IN PART OR AS A WHOLE WITHOUT THE WRITTEN PERMISSION OF TALK-A-PHONE, LLC. IS | FINISH                                                                                                                                                                                                                        |                |                         |             | SIZE PART NO.<br>ETP-PDMK-2          |                                                                            |                    |              | REV       |             |  |
|                                                                                                                   |                                                                                                                                                                                                                               |                |                         |             | C                                    | DWG. NO.                                                                   |                    | 2.0          |           |             |  |
|                                                                                                                   | MODEL FILE NAME:                                                                                                                                                                                                              |                |                         |             | _                                    |                                                                            |                    |              |           |             |  |
|                                                                                                                   | ETP-PDMK_INSTALL_ASSY                                                                                                                                                                                                         |                |                         |             | SCALE: 1:4 WEIGHT: SHEET 1 OF        |                                                                            |                    | SHEET 1 OF 2 |           |             |  |