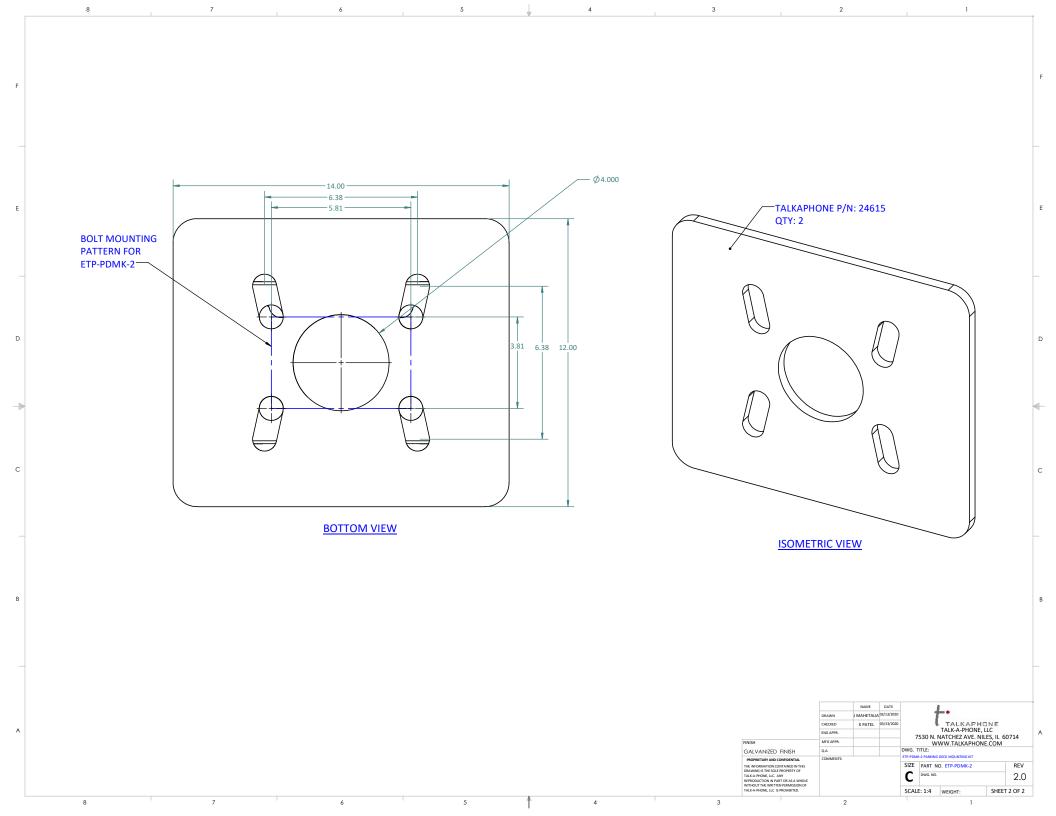

## **GENERAL NOTES:**

COMPATIBILITY: ETP-PDMK-2 CAN BE USED WITH ETP-MT, ETP-MTE AND ETP-PM SERIES MOUNTS