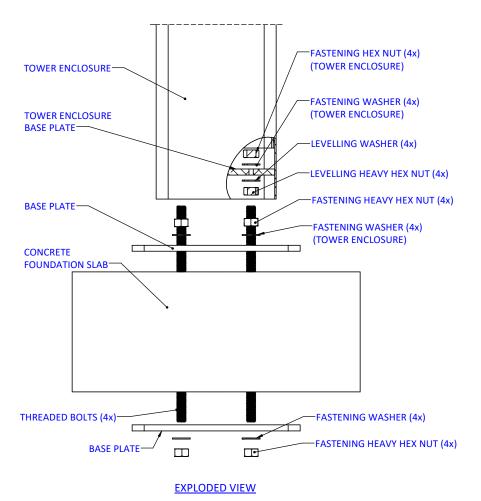

## **GENERAL NOTES:**

COMPATIBILITY: ETP-PDMK-2 CAN BE USED WITH ETP-MT, ETP-MTE AND ETP-PM SERIES MOUNTS