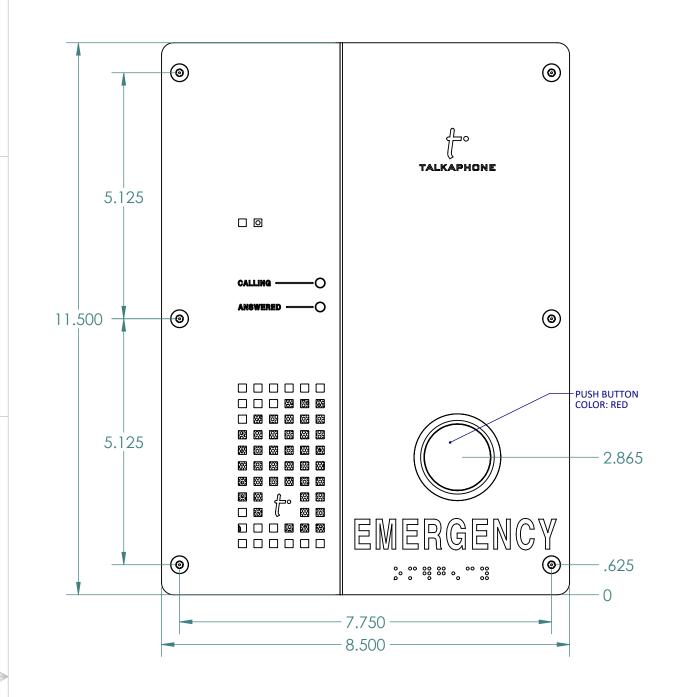

**O o** TALKAPHONE 7530 NORTH NATCHEZ AVENUE NILES, ILLINOIS 60714 (773) 539-1100 **o o** 9.785 9.785 **o** 2.775 — 6.375 -- 3.031 —

5

**REAR VIEW SIDE VIEW** 

**FRONT VIEW** 

|                                                                                                | 1.0                                                            | MARKETING RELEASE |            |                                        |                                      | 02/26/201 | 6               | K PATEL  |       |
|------------------------------------------------------------------------------------------------|----------------------------------------------------------------|-------------------|------------|----------------------------------------|--------------------------------------|-----------|-----------------|----------|-------|
|                                                                                                | REV.                                                           | DESCRIPTION       |            |                                        |                                      | DATE      | ,               | APPROVED |       |
|                                                                                                |                                                                | REVISIONS         |            |                                        |                                      |           |                 |          |       |
|                                                                                                |                                                                | NAME              | DATE       | L                                      |                                      |           |                 |          |       |
|                                                                                                | DRAWN                                                          | K PATEL           | 02/26/2016 | TALK                                   |                                      |           |                 |          |       |
|                                                                                                | CHECKED                                                        |                   |            |                                        |                                      |           | KAPHONE         |          |       |
|                                                                                                | ENG APPR.                                                      |                   |            |                                        |                                      |           | -PHONE CO       | _        | 60714 |
| FINISH                                                                                         | MFG APPR.                                                      |                   |            | WWW.TALKAPHONE.COM                     |                                      |           |                 |          |       |
| <not specified=""></not>                                                                       | Q.A.                                                           |                   |            | DWG. NO.                               |                                      |           |                 |          |       |
| PROPRIETARY AND CONFIDENTIAL                                                                   | COMMENTS:                                                      |                   |            |                                        |                                      |           |                 |          |       |
| THE INFORMATION CONTAINED IN THIS DRAWING IS THE SOLE PROPERTY OF                              | HE SOLE PROPERTY OF<br>COMPANY. ANY<br>N IN PART OR AS A WHOLE |                   |            | SIZE                                   | ZE PART NO. ETP-500E / VOIP-500E REV |           |                 |          | REV   |
| TALK-A-PHONE COMPANY. ANY REPRODUCTION IN PART OR AS A WHOLE WITHOUT THE WRITTEN PERMISSION OF |                                                                |                   |            | DWG. TITLE:<br>ETP_VOIP-500 SERIES PHO |                                      |           | NE ASSEMBLY 1.0 |          | 1.0   |
| TALK-A-PHONE COMPANY IS PROHIBITED.                                                            |                                                                |                   |            |                                        | SCALE: 1:4 WEIGHT:                   |           | SHEET 1 OF 1    |          |       |
|                                                                                                | 2                                                              |                   |            |                                        |                                      |           | 1               |          |       |