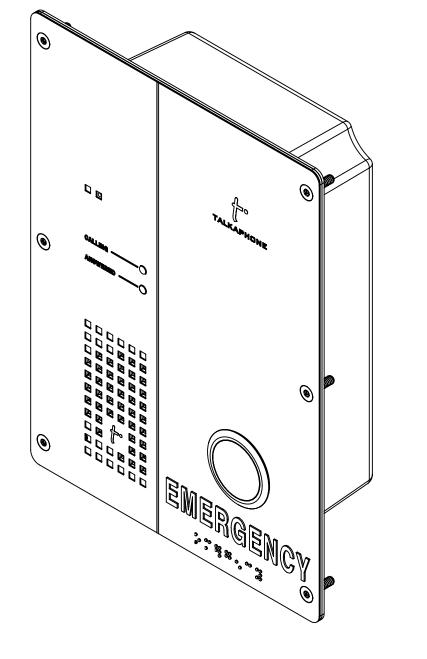

**O o** TALKAPHONE 7530 NORTH NATCHEZ AVENUE NILES, ILLINOIS 60714 (773) 539-1100 **o o** 9.785 9.785 **o** 2.775 — 6.375 -- 3.031 —

5

**REAR VIEW SIDE VIEW** 

**FRONT VIEW** 

|                                                                                                | 1.0                                                            | MARKETING RELEASE |            |                                        |                                      | 02/26/201 | 6               | K PATEL  |       |
|------------------------------------------------------------------------------------------------|----------------------------------------------------------------|-------------------|------------|----------------------------------------|--------------------------------------|-----------|-----------------|----------|-------|
|                                                                                                | REV.                                                           | DESCRIPTION       |            |                                        |                                      | DATE      | ,               | APPROVED |       |
|                                                                                                |                                                                | REVISIONS         |            |                                        |                                      |           |                 |          |       |
|                                                                                                |                                                                | NAME              | DATE       | L                                      |                                      |           |                 |          |       |
|                                                                                                | DRAWN                                                          | K PATEL           | 02/26/2016 | TALK                                   |                                      |           |                 |          |       |
|                                                                                                | CHECKED                                                        |                   |            |                                        |                                      |           | KAPHONE         |          |       |
|                                                                                                | ENG APPR.                                                      |                   |            |                                        |                                      |           | -PHONE CO       | _        | 60714 |
| FINISH                                                                                         | MFG APPR.                                                      |                   |            | WWW.TALKAPHONE.COM                     |                                      |           |                 |          |       |
| <not specified=""></not>                                                                       | Q.A.                                                           |                   |            | DWG. NO.                               |                                      |           |                 |          |       |
| PROPRIETARY AND CONFIDENTIAL                                                                   | COMMENTS:                                                      |                   |            |                                        |                                      |           |                 |          |       |
| THE INFORMATION CONTAINED IN THIS DRAWING IS THE SOLE PROPERTY OF                              | HE SOLE PROPERTY OF<br>COMPANY. ANY<br>N IN PART OR AS A WHOLE |                   |            | SIZE                                   | ZE PART NO. ETP-500E / VOIP-500E REV |           |                 |          | REV   |
| TALK-A-PHONE COMPANY. ANY REPRODUCTION IN PART OR AS A WHOLE WITHOUT THE WRITTEN PERMISSION OF |                                                                |                   |            | DWG. TITLE:<br>ETP_VOIP-500 SERIES PHO |                                      |           | NE ASSEMBLY 1.0 |          | 1.0   |
| TALK-A-PHONE COMPANY IS PROHIBITED.                                                            |                                                                |                   |            |                                        | SCALE: 1:4 WEIGHT:                   |           | SHEET 1 OF 1    |          |       |
|                                                                                                | 2                                                              |                   |            |                                        |                                      |           | 1               |          |       |