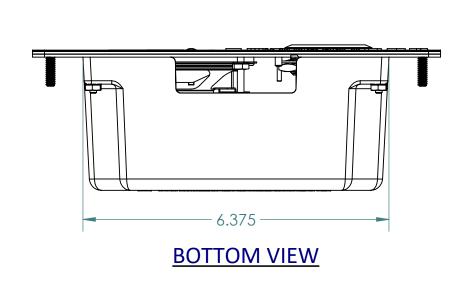

**O o** TALKAPHONE 7530 NORTH NATCHEZ AVENUE NILES, ILLINOIS 60714 (773) 539-1100 **o o** 9.785 9.785 **o** 2.775 — 6.375 -- 3.031 —

5

**REAR VIEW SIDE VIEW** 

**FRONT VIEW** 

|                                                                                                | 1.0                                                            | MARKETING RELEASE |            |                                        |                                      | 02/26/201 | 6               | K PATEL  |       |
|------------------------------------------------------------------------------------------------|----------------------------------------------------------------|-------------------|------------|----------------------------------------|--------------------------------------|-----------|-----------------|----------|-------|
|                                                                                                | REV.                                                           | DESCRIPTION       |            |                                        |                                      | DATE      | ,               | APPROVED |       |
|                                                                                                |                                                                | REVISIONS         |            |                                        |                                      |           |                 |          |       |
|                                                                                                |                                                                | NAME              | DATE       | L                                      |                                      |           |                 |          |       |
|                                                                                                | DRAWN                                                          | K PATEL           | 02/26/2016 | TALK                                   |                                      |           |                 |          |       |
|                                                                                                | CHECKED                                                        |                   |            |                                        |                                      |           | KAPHONE         |          |       |
|                                                                                                | ENG APPR.                                                      |                   |            |                                        |                                      |           | -PHONE CO       | _        | 60714 |
| FINISH                                                                                         | MFG APPR.                                                      |                   |            | WWW.TALKAPHONE.COM                     |                                      |           |                 |          |       |
| <not specified=""></not>                                                                       | Q.A.                                                           |                   |            | DWG. NO.                               |                                      |           |                 |          |       |
| PROPRIETARY AND CONFIDENTIAL                                                                   | COMMENTS:                                                      |                   |            |                                        |                                      |           |                 |          |       |
| THE INFORMATION CONTAINED IN THIS DRAWING IS THE SOLE PROPERTY OF                              | HE SOLE PROPERTY OF<br>COMPANY. ANY<br>N IN PART OR AS A WHOLE |                   |            | SIZE                                   | ZE PART NO. ETP-500E / VOIP-500E REV |           |                 |          | REV   |
| TALK-A-PHONE COMPANY. ANY REPRODUCTION IN PART OR AS A WHOLE WITHOUT THE WRITTEN PERMISSION OF |                                                                |                   |            | DWG. TITLE:<br>ETP_VOIP-500 SERIES PHO |                                      |           | NE ASSEMBLY 1.0 |          | 1.0   |
| TALK-A-PHONE COMPANY IS PROHIBITED.                                                            |                                                                |                   |            |                                        | SCALE: 1:4 WEIGHT:                   |           | SHEET 1 OF 1    |          |       |
|                                                                                                | 2                                                              |                   |            |                                        |                                      |           | 1               |          |       |