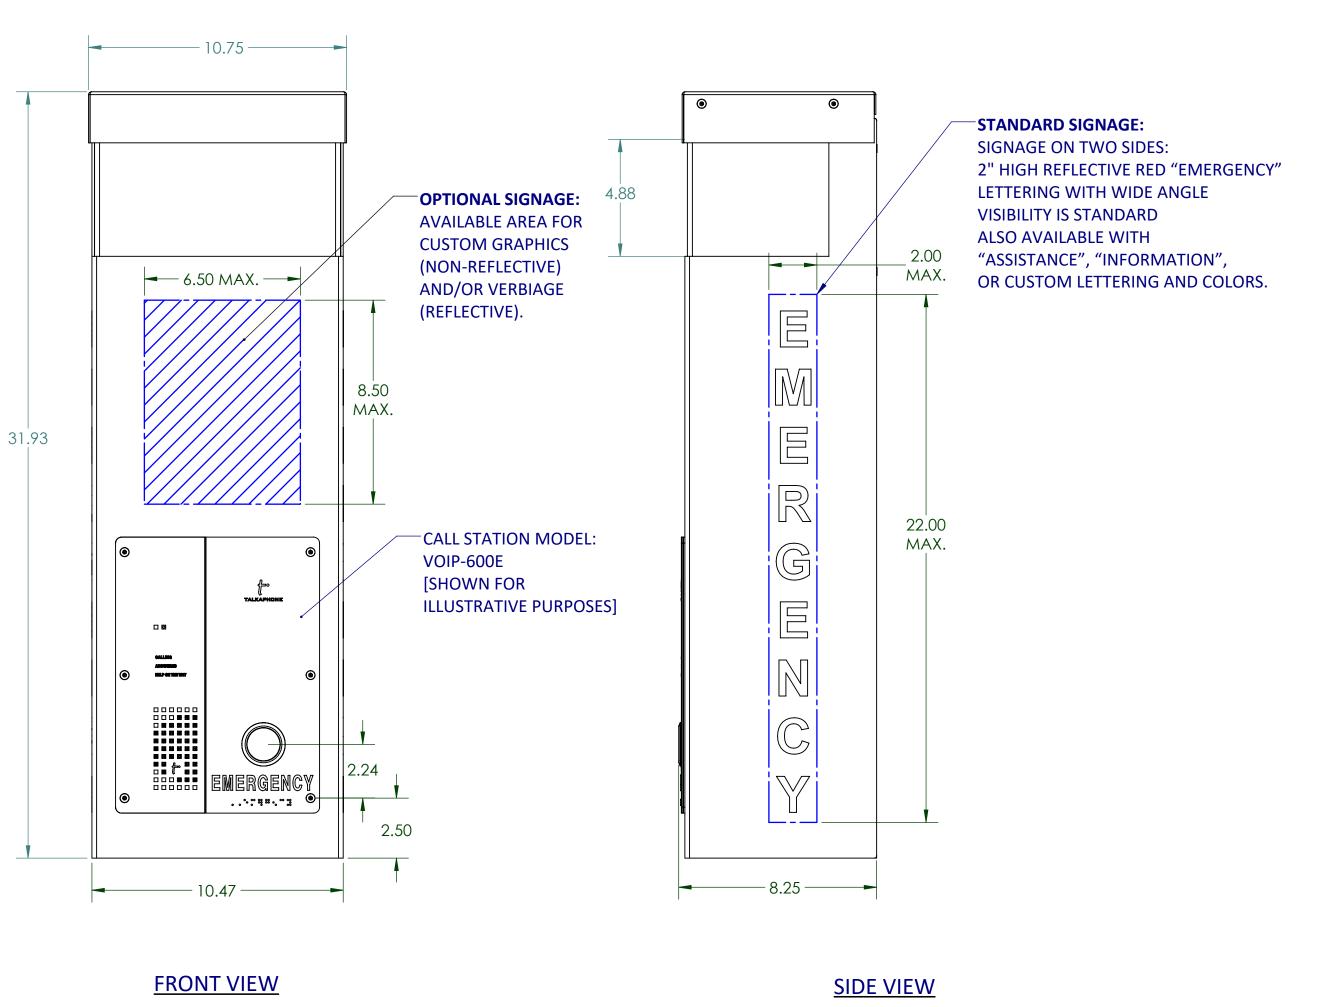

R 

|                                                                                             |              | NAME       | DATE       |                                                                                                | 1                            |      |          |     |
|---------------------------------------------------------------------------------------------|--------------|------------|------------|------------------------------------------------------------------------------------------------|------------------------------|------|----------|-----|
|                                                                                             | DRAWN M OBAL | 11/01/2017 | <b>T</b> * |                                                                                                |                              |      |          |     |
|                                                                                             | CHECKED      | K PATEL    | 11/01/2017 | TALKAPHONE TALK-A-PHONE, LLC 7530 N. NATCHEZ AVE., NILES, IL 60714 WWW.TALKAPHONE.COM DWG. NO. |                              |      |          |     |
|                                                                                             | ENG APPR.    |            |            |                                                                                                |                              |      |          |     |
| FINISH                                                                                      | MFG APPR.    |            |            |                                                                                                |                              |      |          |     |
|                                                                                             | Q.A.         |            |            |                                                                                                |                              |      |          |     |
| PROPRIETARY AND CONFIDENTIAL                                                                | COMMENTS:    |            |            |                                                                                                |                              |      |          |     |
| THE INFORMATION CONTAINED IN THIS DRAWING IS THE SOLE PROPERTY OF                           |              |            |            | SIZE                                                                                           | PART NO. ETP-WME             |      |          | REV |
| TALK-A-PHONE, LLC. ANY REPRODUCTION IN PART OR AS A WHOLE WITHOUT THE WRITTEN PERMISSION OF |              |            |            | C                                                                                              | DWG. TITLE:<br>ETP-WM SERIES |      | 3.0      |     |
| TALK-A-PHONE, LLC IS PROHIBITED.                                                            |              |            |            | SCALE: 1:8 WEIGHT: SI                                                                          |                              | SHEE | T 2 OF 2 |     |