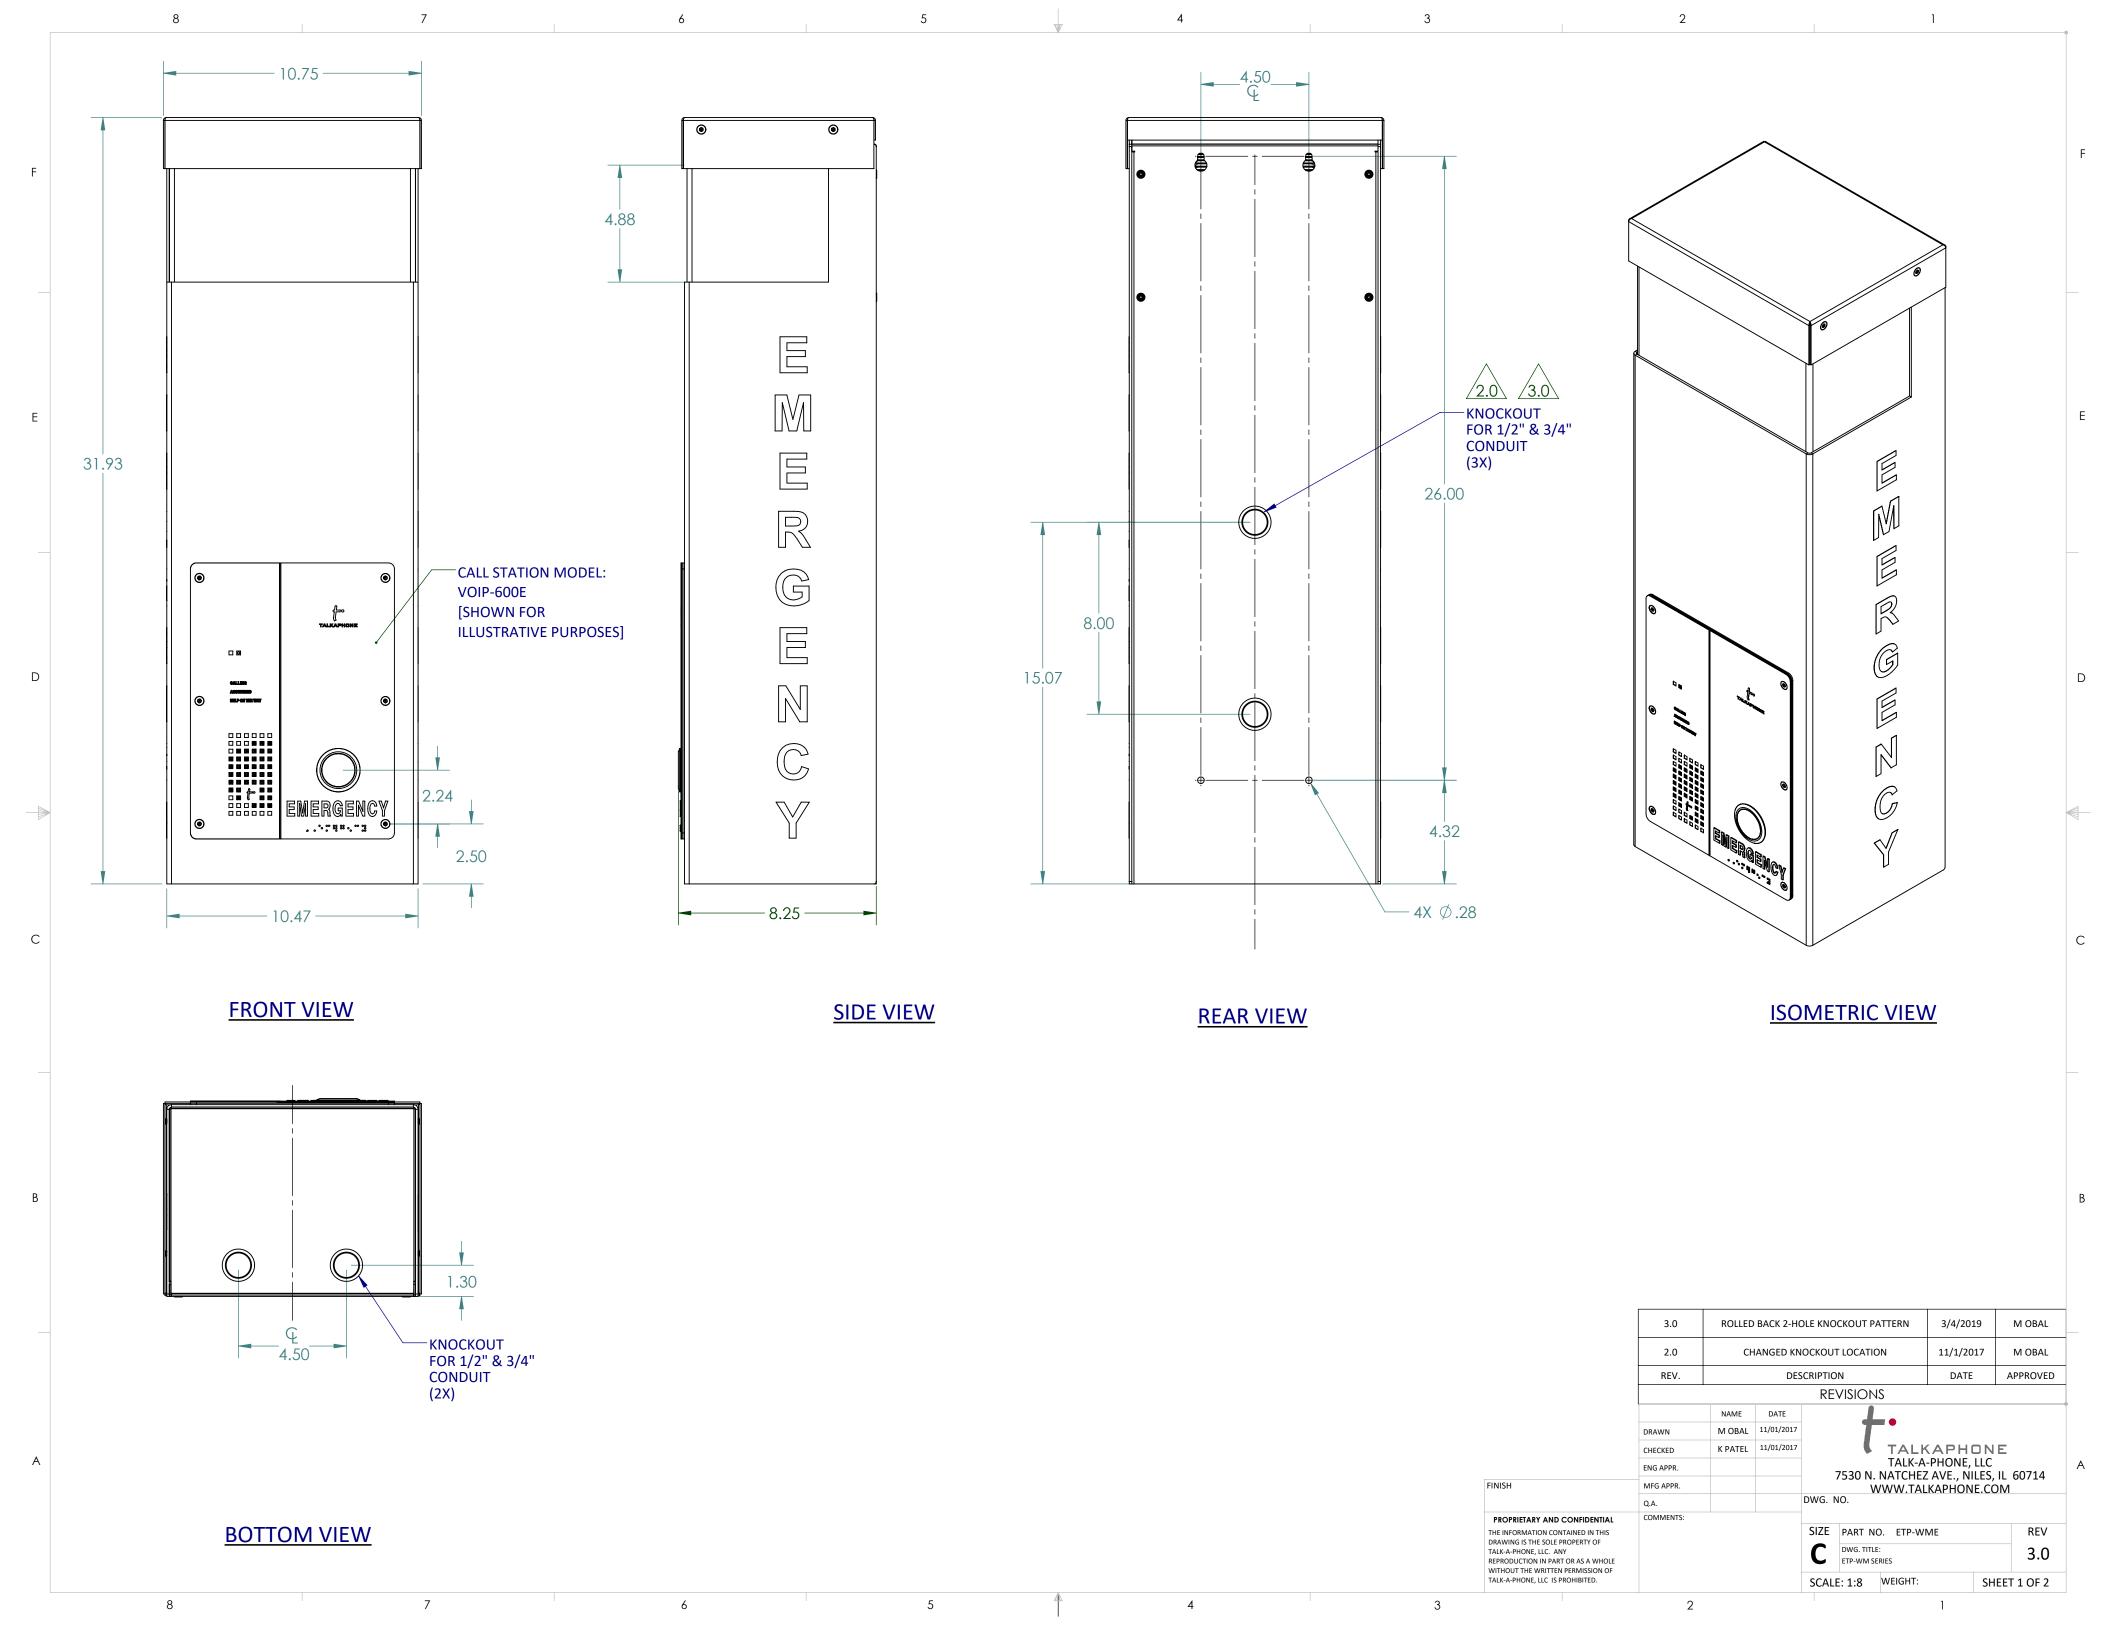

R 

|                                                                                             |              | NAME       | DATE       |                                                                                                | 1                            |      |          |     |
|---------------------------------------------------------------------------------------------|--------------|------------|------------|------------------------------------------------------------------------------------------------|------------------------------|------|----------|-----|
|                                                                                             | DRAWN M OBAL | 11/01/2017 | <b>T</b> * |                                                                                                |                              |      |          |     |
|                                                                                             | CHECKED      | K PATEL    | 11/01/2017 | TALKAPHONE TALK-A-PHONE, LLC 7530 N. NATCHEZ AVE., NILES, IL 60714 WWW.TALKAPHONE.COM DWG. NO. |                              |      |          |     |
|                                                                                             | ENG APPR.    |            |            |                                                                                                |                              |      |          |     |
| FINISH                                                                                      | MFG APPR.    |            |            |                                                                                                |                              |      |          |     |
|                                                                                             | Q.A.         |            |            |                                                                                                |                              |      |          |     |
| PROPRIETARY AND CONFIDENTIAL                                                                | COMMENTS:    |            |            |                                                                                                |                              |      |          |     |
| THE INFORMATION CONTAINED IN THIS DRAWING IS THE SOLE PROPERTY OF                           |              |            |            | SIZE                                                                                           | PART NO. ETP-WME             |      |          | REV |
| TALK-A-PHONE, LLC. ANY REPRODUCTION IN PART OR AS A WHOLE WITHOUT THE WRITTEN PERMISSION OF |              |            |            | C                                                                                              | DWG. TITLE:<br>ETP-WM SERIES |      | 3.0      |     |
| TALK-A-PHONE, LLC IS PROHIBITED.                                                            |              |            |            | SCALE: 1:8 WEIGHT: SI                                                                          |                              | SHEE | T 2 OF 2 |     |