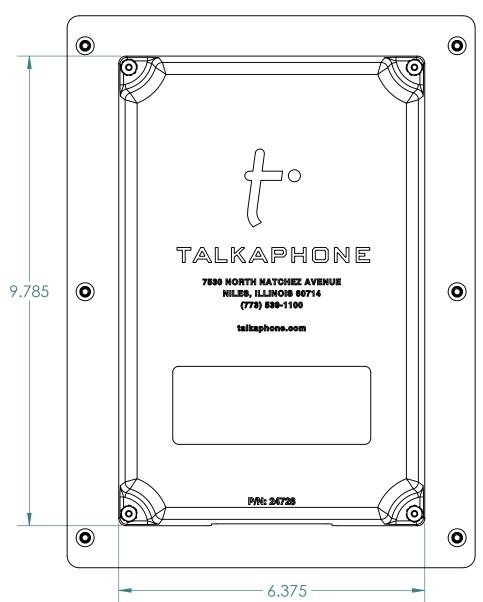

SIDE VIEW

**REAR VIEW** 

3

2

|                                                                                                                                 | 1.0       | MARKETING RELEASE |            |                                                                                              | 09/15/201                            | 4 K PATEL |              |  |
|---------------------------------------------------------------------------------------------------------------------------------|-----------|-------------------|------------|----------------------------------------------------------------------------------------------|--------------------------------------|-----------|--------------|--|
|                                                                                                                                 | REV.      | DESCRIPTION       |            |                                                                                              | DATE                                 | APPROVED  |              |  |
|                                                                                                                                 |           | REVISIONS         |            |                                                                                              |                                      |           |              |  |
|                                                                                                                                 |           | NAME              | DATE       |                                                                                              | 4.                                   |           |              |  |
|                                                                                                                                 | DRAWN     | K PATEL           | 09/15/2014 |                                                                                              | T                                    |           |              |  |
|                                                                                                                                 | CHECKED   | J KAROL           | 09/15/2014 | TALKAPHONE TALK-A-PHONE CO. 7530 N. NATCHEZ AVE. NILES, IL 60714 WWW.TALKAPHONE.COM DWG. NO. |                                      |           |              |  |
|                                                                                                                                 | ENG APPR. |                   |            |                                                                                              |                                      |           |              |  |
| NISH                                                                                                                            | MFG APPR. |                   |            |                                                                                              |                                      |           |              |  |
|                                                                                                                                 | Q.A.      |                   |            |                                                                                              |                                      |           |              |  |
| PROPRIETARY AND CONFIDENTIAL                                                                                                    | COMMENTS: |                   |            |                                                                                              |                                      |           |              |  |
| IE INFORMATION CONTAINED IN THIS RAWING IS THE SOLE PROPERTY OF                                                                 |           |                   |            | SIZE                                                                                         | PART NO. PHONE-600H                  |           | REV          |  |
| ALK-A-PHONE COMPANY. ANY EPRODUCTION IN PART OR AS A WHOLE VITHOUT THE WRITTEN PERMISSION OF ALK-A-PHONE COMPANY IS PROHIBITED. |           |                   |            | C                                                                                            | DWG. TITLE: ADA COMPLIANT HELP PHONE |           | 1.0          |  |
|                                                                                                                                 |           |                   |            |                                                                                              | SCALE: 1:4 WEIGHT: S                 |           | SHEET 1 OF 1 |  |