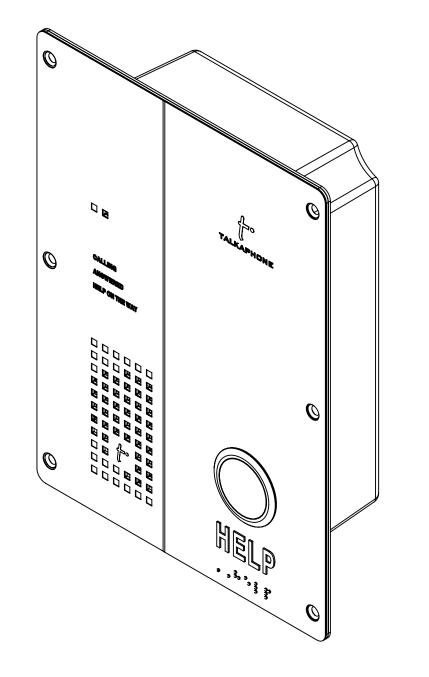

SIDE VIEW

**REAR VIEW** 

3

2

|                                                                                                                                 | 1.0       | MARKETING RELEASE |            |                                                                                              | 09/15/201                            | 4 K PATEL |              |  |
|---------------------------------------------------------------------------------------------------------------------------------|-----------|-------------------|------------|----------------------------------------------------------------------------------------------|--------------------------------------|-----------|--------------|--|
|                                                                                                                                 | REV.      | DESCRIPTION       |            |                                                                                              | DATE                                 | APPROVED  |              |  |
|                                                                                                                                 |           | REVISIONS         |            |                                                                                              |                                      |           |              |  |
|                                                                                                                                 |           | NAME              | DATE       |                                                                                              | 4.                                   |           |              |  |
|                                                                                                                                 | DRAWN     | K PATEL           | 09/15/2014 |                                                                                              | T                                    |           |              |  |
|                                                                                                                                 | CHECKED   | J KAROL           | 09/15/2014 | TALKAPHONE TALK-A-PHONE CO. 7530 N. NATCHEZ AVE. NILES, IL 60714 WWW.TALKAPHONE.COM DWG. NO. |                                      |           |              |  |
|                                                                                                                                 | ENG APPR. |                   |            |                                                                                              |                                      |           |              |  |
| NISH                                                                                                                            | MFG APPR. |                   |            |                                                                                              |                                      |           |              |  |
|                                                                                                                                 | Q.A.      |                   |            |                                                                                              |                                      |           |              |  |
| PROPRIETARY AND CONFIDENTIAL                                                                                                    | COMMENTS: |                   |            |                                                                                              |                                      |           |              |  |
| IE INFORMATION CONTAINED IN THIS RAWING IS THE SOLE PROPERTY OF                                                                 |           |                   |            | SIZE                                                                                         | PART NO. PHONE-600H                  |           | REV          |  |
| ALK-A-PHONE COMPANY. ANY EPRODUCTION IN PART OR AS A WHOLE VITHOUT THE WRITTEN PERMISSION OF ALK-A-PHONE COMPANY IS PROHIBITED. |           |                   |            | C                                                                                            | DWG. TITLE: ADA COMPLIANT HELP PHONE |           | 1.0          |  |
|                                                                                                                                 |           |                   |            |                                                                                              | SCALE: 1:4 WEIGHT: S                 |           | SHEET 1 OF 1 |  |