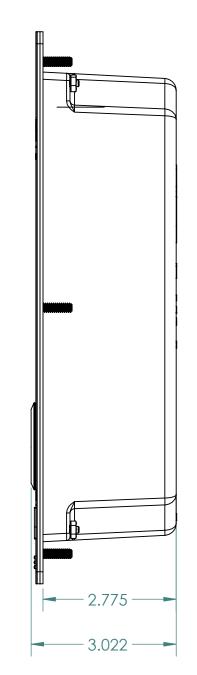

SIDE VIEW

**REAR VIEW** 

3

2

|                                                                                                                                 | 1.0       | MARKETING RELEASE |            |                                                                                              | 09/15/201                            | 4 K PATEL |              |  |
|---------------------------------------------------------------------------------------------------------------------------------|-----------|-------------------|------------|----------------------------------------------------------------------------------------------|--------------------------------------|-----------|--------------|--|
|                                                                                                                                 | REV.      | DESCRIPTION       |            |                                                                                              | DATE                                 | APPROVED  |              |  |
|                                                                                                                                 |           | REVISIONS         |            |                                                                                              |                                      |           |              |  |
|                                                                                                                                 |           | NAME              | DATE       |                                                                                              | 4.                                   |           |              |  |
|                                                                                                                                 | DRAWN     | K PATEL           | 09/15/2014 |                                                                                              | T                                    |           |              |  |
|                                                                                                                                 | CHECKED   | J KAROL           | 09/15/2014 | TALKAPHONE TALK-A-PHONE CO. 7530 N. NATCHEZ AVE. NILES, IL 60714 WWW.TALKAPHONE.COM DWG. NO. |                                      |           |              |  |
|                                                                                                                                 | ENG APPR. |                   |            |                                                                                              |                                      |           |              |  |
| NISH                                                                                                                            | MFG APPR. |                   |            |                                                                                              |                                      |           |              |  |
|                                                                                                                                 | Q.A.      |                   |            |                                                                                              |                                      |           |              |  |
| PROPRIETARY AND CONFIDENTIAL                                                                                                    | COMMENTS: |                   |            |                                                                                              |                                      |           |              |  |
| IE INFORMATION CONTAINED IN THIS RAWING IS THE SOLE PROPERTY OF                                                                 |           |                   |            | SIZE                                                                                         | PART NO. PHONE-600H                  |           | REV          |  |
| ALK-A-PHONE COMPANY. ANY EPRODUCTION IN PART OR AS A WHOLE VITHOUT THE WRITTEN PERMISSION OF ALK-A-PHONE COMPANY IS PROHIBITED. |           |                   |            | C                                                                                            | DWG. TITLE: ADA COMPLIANT HELP PHONE |           | 1.0          |  |
|                                                                                                                                 |           |                   |            |                                                                                              | SCALE: 1:4 WEIGHT: S                 |           | SHEET 1 OF 1 |  |