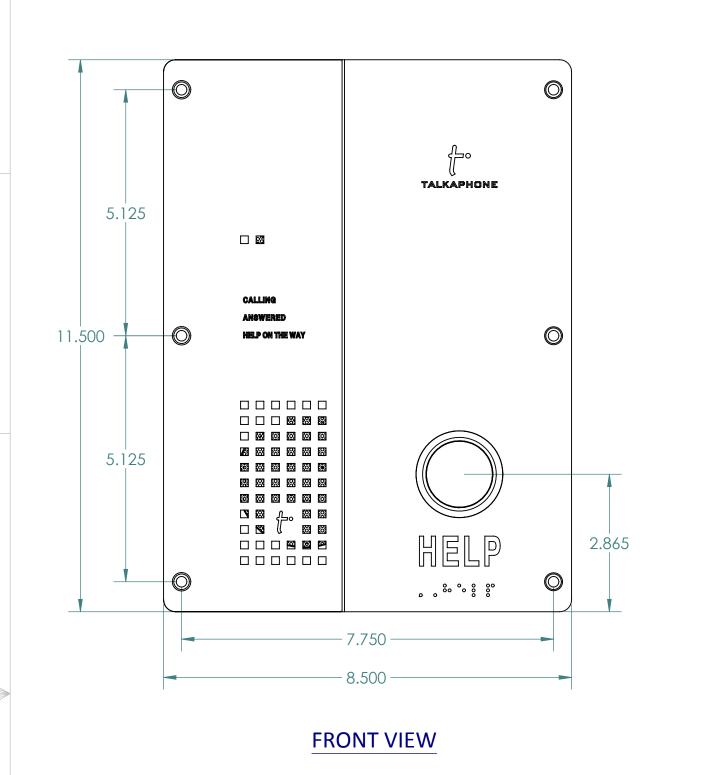

SIDE VIEW



**REAR VIEW** 

3

2





|                                                                                                                                 | 1.0       | MARKETING RELEASE |            |                                                                                              | 09/15/201                            | 4 K PATEL |              |  |
|---------------------------------------------------------------------------------------------------------------------------------|-----------|-------------------|------------|----------------------------------------------------------------------------------------------|--------------------------------------|-----------|--------------|--|
|