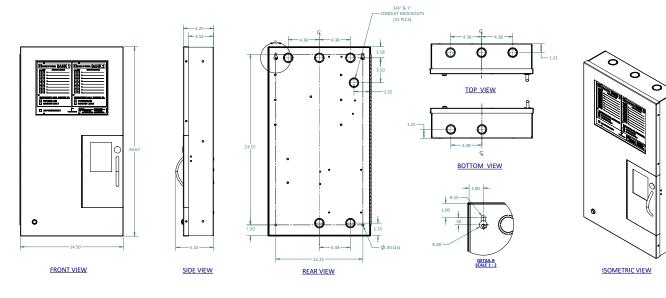

# **DIMENSIONAL DRAWING – AOR-16**

All dimensions are in inches and are provided for reference only.