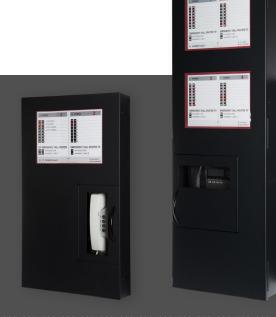

# AREA OF RESCUE COMMAND UNIT AOR SERIES

THIS FULLY INTEGRATED COMMAND UNIT ACCOMMODATES UP TO 32 ADA-COMPLIANT AREA OF RESCUE STATIONS. THE UNIT'S STROBE/SOUNDER INDICATES AN INCOMING CALL, AND LED LIGHTS INDICATE THE CALLING LOCATION.

# FEATURES

- AOR command units are fully compliant with the IBC (2015) §1009, ADAAG §7, ICC A117.1 Ch. 7, and NFPA 72 (2016) §24.10.
- Automatically and continuously monitors for integrity (opens, shorts, and system ground fault) and alerts by LED and sounder
- Accommodates 8, 16, 24, and 32 ADA-compliant area of rescue stations
- Stations receive power from command unit, powered by UPS
- LEDs on command unit indicate calling station and line status
- On-site calling requires no outside phone lines
- Off-site calling requires only one phone line for each set of 8 stations
- Solid LED indicates active call. Blinking LEDs indicate stations that are waiting to be answered. When first call is completed, second call is automatically placed and phone rings.
- Siren is activated when emergency call is first detected, shuts off when call has been answered
- Strobe is activated when emergency call is first detected and remains active for duration of call
- Built-in UPS provides 4-hour power back-up in case of power failure
- Includes built-in local phone
- Surface or flush mounting options