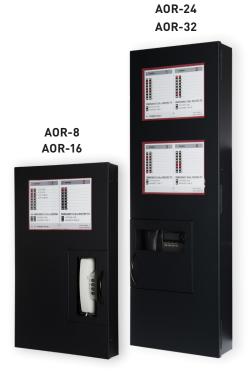

#### **Command Units**

| AOR-8  | Supports up to 8 analog call stations  |
|--------|----------------------------------------|
| AOR-16 | Supports up to 16 analog call stations |
| AOR-24 | Supports up to 24 analog call stations |
| A0R-32 | Supports up to 32 analog call stations |