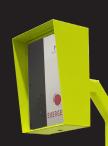

# ETP-GP SERIES GOOSENECK PEDESTAL MOUNT

TALKAPHONE'S FREE
STANDING GOOSENECK
PEDESTAL MOUNT ALLOWS AN
EMERGENCY / INFORMATION OR
ACCESS CALL STATION TO BE
MOUNTED AT BOTH CAR AND
TRUCK HEIGHT PRACTICALLY
ANYWHERE. THE GOOSENECK
MOUNT IS IDEAL FOR DRIVEUP APPLICATIONS INCLUDING
PARKING GARAGE ACCESS
CONTROL AND ENTRY.

### **FEATURES**

- Constructed of 1/8"thick steel
- Mount any Talkaphone surface mount with any call station
- Standard pedestal is painted safety yellow
- Vandal-resistant structure and coating designed to resist extreme weather conditions
- A variety of signage, graphics, and color choices are available
- Easily mount any Talkaphone ETP-500 Series, VOIP-200, VOIP-500, or VOIP-600 Series call station into the unit (sold separately).
- ADA-compliant