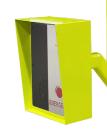

# ETP-GP SERIES GOOSENECK PEDESTAL MOUNT

TALKAPHONE'S FREE
STANDING GOOSENECK
PEDESTAL MOUNT ALLOWS AN
EMERGENCY / INFORMATION OR
ACCESS CALL STATION TO BE
MOUNTED AT BOTH CAR AND
TRUCK HEIGHT PRACTICALLY
ANYWHERE. THE GOOSENECK
MOUNT IS IDEAL FOR DRIVEUP APPLICATIONS INCLUDING
PARKING GARAGE ACCESS
CONTROL AND ENTRY.

### **FEATURES**

- Constructed of 1/8"thick steel
- Mount any Talkaphone surface mount with any call station
- Standard pedestal is painted safety yellow
- Vandal-resistant structure and coating designed to resist extreme weather conditions
- A variety of signage, graphics, and color choices are available
- Easily mount any Talkaphone ETP-500 Series, VOIP-200, VOIP-500, or VOIP-600 Series call station into the unit (sold separately).
- ADA-compliant