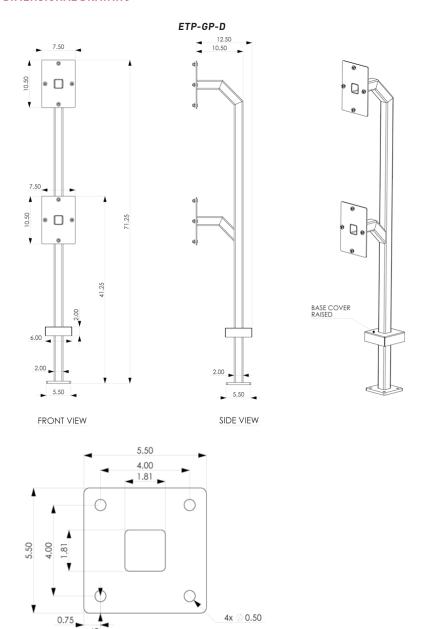

### **DIMENSIONAL DRAWING**

All dimensions are in inches and are provided for reference only.

THE LEADERS IN SECURITY AND LIFE SAFETY COMMUNICATIONS

**FOOTPRINT** 

7530 North Natchez Avenue Niles, Illinois 60714 Tel: 773-539-1100