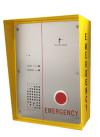

hree (3) months, under the same terms and conditions. In the event this product is found by Talkaphone to be defective within the warranty period, Talkaphone's only obligation and your exclusive remedy, shall be the repair and/or replacement of any defective parts, provided the equipment is returned to Talkaphone LLC., 7530 N. Natchez Ave., Niles, IL 60714. It is expressly understood that Talkaphone shall have no obligation to furnish labor, nor pay for the labor of any third parties, nor bear the expense of shipping defective products for repair. This warranty shall not apply if Talkaphone determines that the defect was caused by improper use or installation, or damage caused to the equipment by others.



# BUILD YOUR GOOSENECK PEDESTAL



## **PICK YOUR SURFACE MOUNT:**





ETP-SMH-1



**ETP-SML** 



**ETP-SMCR** 



### **PICK YOUR CALL STATION:**

**VOIP-200 SERIES** 



ETP-500 SERIES VOIP-500 Series



**VOIP-600 SERIES** 



### **DIMENSIONAL DRAWING**





All dimensions are in inches and are provided for reference only.

THE LEADERS IN SECURITY AND LIFE SAFETY COMMUNICATIONS

**FOOTPRINT** 

7530 North Natchez Avenue Niles, Illinois 60714 Tel: 773-539-1100

Email: info@talkaphone.com Web: www.talkaphone.com