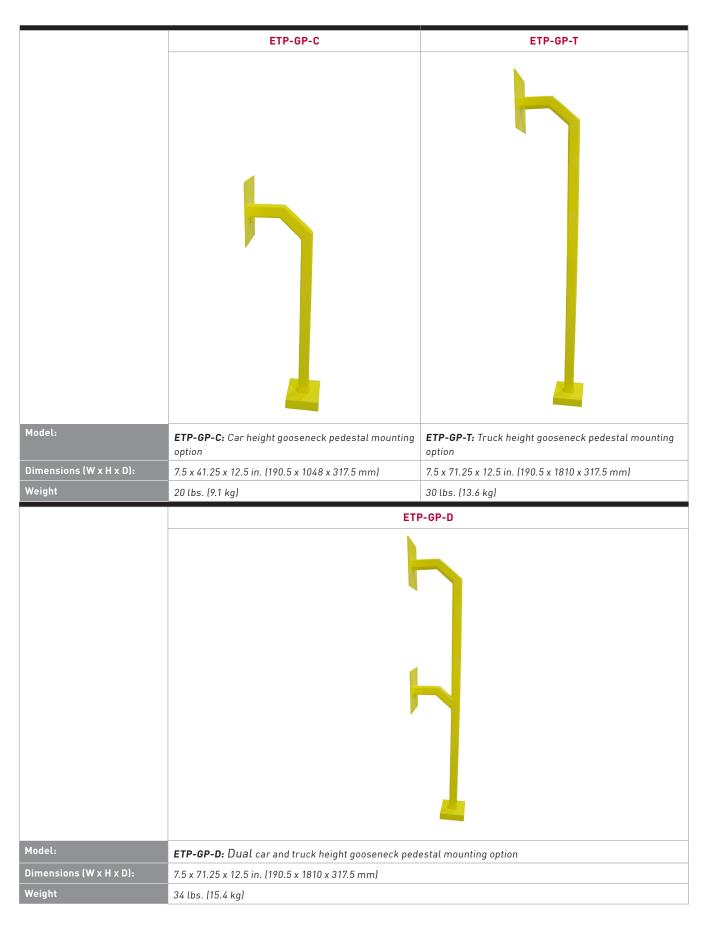

| GENERAL<br>SPECIFICATIONS | ETP-GP SERIES GOOSENECK PEDESTAL                                                                                                                                                                                                                                                           |
|---------------------------|--------------------------------------------------------------------------------------------------------------------------------------------------------------------------------------------------------------------------------------------------------------------------------------------|
| Construction:             | 2" (51mm) O.D., 1/8" thick steel with multi-coat rust-inhibitive coating                                                                                                                                                                                                                   |
| Mounting:                 | Mounts into concrete foundation using included hardware (shipped in advance). Mounting options available for pre-poured parking decks.                                                                                                                                                     |
| Power Source:             | ETP-500 Series (sold separately) are powered by a phone line;  VOIP-200 Series (sold separately) are powered by 12VDC, 24VAC/DC or PoE;  VOIP-500 Series (sold separately) are powered by 12VDC, 24VAC/DC or PoE;  VOIP-600 Series (sold separately) are powered by 12VDC, 24VAC/DC or PoE |
| Coating                   | High-gloss, multi-layer, corrosion-inhibitive system with resistance to UV-fade and graffiti protection                                                                                                                                                                                    |
| Colors                    | Safety yellow is standard. Available in a variety of colors.                                                                                                                                                                                                                               |
| Call Station Options      | VOIP-200, 500, and 600 Series IP Call Stations;<br>ETP-500 Series Analog Call Stations                                                                                                                                                                                                     |
| Approvals                 | ETL Recognized Component Conforms to UL Standards 60950-1 and 60950-22. Certified to CSA Standard C22.2 Nos. 60950-1 and 60950-22.                                                                                                                                                         |