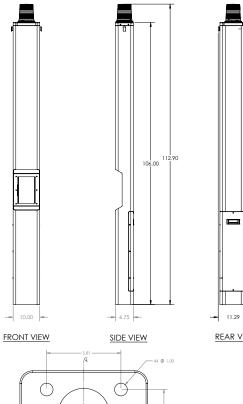

|                        | ETP-MTE - ECO TOWER™<br>Emergency Phone Tower                                                                                                                 | ETP-MTE-W - Wireless/<br>Switched Power ECO TOWER™<br>Emergency Phone Tower                                                                                   | ETP-MTE-WP - Wireless ECO<br>TOWER™ Emergency Phone<br>Tower with Pole                                                                                                                                                                                                                                                                                                                                                                                                                                                                                                                                                                                                                                                                                                                                                                                                                                                                                                                                                                                                                                                                                                                                                                                                                                                                                                                                                                                                                                                                                                                                                                                                                                                                                                                                                                                                                                                                                                                                                                                                                                                         |
|------------------------|---------------------------------------------------------------------------------------------------------------------------------------------------------------|---------------------------------------------------------------------------------------------------------------------------------------------------------------|--------------------------------------------------------------------------------------------------------------------------------------------------------------------------------------------------------------------------------------------------------------------------------------------------------------------------------------------------------------------------------------------------------------------------------------------------------------------------------------------------------------------------------------------------------------------------------------------------------------------------------------------------------------------------------------------------------------------------------------------------------------------------------------------------------------------------------------------------------------------------------------------------------------------------------------------------------------------------------------------------------------------------------------------------------------------------------------------------------------------------------------------------------------------------------------------------------------------------------------------------------------------------------------------------------------------------------------------------------------------------------------------------------------------------------------------------------------------------------------------------------------------------------------------------------------------------------------------------------------------------------------------------------------------------------------------------------------------------------------------------------------------------------------------------------------------------------------------------------------------------------------------------------------------------------------------------------------------------------------------------------------------------------------------------------------------------------------------------------------------------------|
|                        |                                                                                                                                                               |                                                                                                                                                               |                                                                                                                                                                                                                                                                                                                                                                                                                                                                                                                                                                                                                                                                                                                                                                                                                                                                                                                                                                                                                                                                                                                                                                                                                                                                                                                                                                                                                                                                                                                                                                                                                                                                                                                                                                                                                                                                                                                                                                                                                                                                                                                                |
| Construction:          | 0.125 in. aluminum                                                                                                                                            | 0.125 in. aluminum                                                                                                                                            | 0.125 in. aluminum                                                                                                                                                                                                                                                                                                                                                                                                                                                                                                                                                                                                                                                                                                                                                                                                                                                                                                                                                                                                                                                                                                                                                                                                                                                                                                                                                                                                                                                                                                                                                                                                                                                                                                                                                                                                                                                                                                                                                                                                                                                                                                             |
| Dimensions (WxDxH):    | 10.0 x 6.8 x 113.0 in. (254 x 171 x<br>2870 mm)                                                                                                               | 10.0 x 6.8 x 124.0 in. (254 x 171 x<br>3150 mm)                                                                                                               | 10.0 x 6.8 x 148.0 in. (254 x 171 x<br>3759 mm) including pole and Blue<br>Light                                                                                                                                                                                                                                                                                                                                                                                                                                                                                                                                                                                                                                                                                                                                                                                                                                                                                                                                                                                                                                                                                                                                                                                                                                                                                                                                                                                                                                                                                                                                                                                                                                                                                                                                                                                                                                                                                                                                                                                                                                               |
| Weight:                | 45 lbs. (20.4 kg)                                                                                                                                             | 50 lbs. (22.7 kg)                                                                                                                                             | 60 lbs. (27.2 kg)                                                                                                                                                                                                                                                                                                                                                                                                                                                                                                                                                                                                                                                                                                                                                                                                                                                                                                                                                                                                                                                                                                                                                                                                                                                                                                                                                                                                                                                                                                                                                                                                                                                                                                                                                                                                                                                                                                                                                                                                                                                                                                              |
| Coating:               | High-gloss, multi-layer, corrosion-<br>inhibitive system with resistance to<br>UV-fade and graffiti protection                                                | High-gloss, multi-layer, corrosion-<br>inhibitive system with resistance to<br>UV-fade and graffiti protection                                                | High-gloss, multi-layer, corrosion-<br>inhibitive system with resistance to<br>UV-fade and graffiti protection                                                                                                                                                                                                                                                                                                                                                                                                                                                                                                                                                                                                                                                                                                                                                                                                                                                                                                                                                                                                                                                                                                                                                                                                                                                                                                                                                                                                                                                                                                                                                                                                                                                                                                                                                                                                                                                                                                                                                                                                                 |
| Colors:                | Blue and Red are standard.<br>Available in custom colors.                                                                                                     | Blue and Red are standard.<br>Available in custom colors.                                                                                                     | Blue and Red are standard.<br>Available in custom colors.                                                                                                                                                                                                                                                                                                                                                                                                                                                                                                                                                                                                                                                                                                                                                                                                                                                                                                                                                                                                                                                                                                                                                                                                                                                                                                                                                                                                                                                                                                                                                                                                                                                                                                                                                                                                                                                                                                                                                                                                                                                                      |
| Signage:               | 3.25 in. high reflective white<br>"EMERGENCY" lettering with<br>wide-angle visibility is standard.<br>Available in custom colors,<br>lettering, and graphics. | 3.25 in. high reflective white<br>"EMERGENCY" lettering with<br>wide-angle visibility is standard.<br>Available in custom colors,<br>lettering, and graphics. | 3.25 in. high reflective white<br>"EMERGENCY" lettering with<br>wide-angle visibility is standard.<br>Available in custom colors,<br>lettering, and graphics.                                                                                                                                                                                                                                                                                                                                                                                                                                                                                                                                                                                                                                                                                                                                                                                                                                                                                                                                                                                                                                                                                                                                                                                                                                                                                                                                                                                                                                                                                                                                                                                                                                                                                                                                                                                                                                                                                                                                                                  |
| Lighting:              | LED Blue Light: 209 lumens peak,<br>78 flashes per minute. 50,000 hour<br>lifetime<br>LED Panel Light: Ultra bright LEDs,<br>50,000 hour lifetime             | LED Blue Light: 209 lumens peak,<br>78 flashes per minute. 50,000 hour<br>lifetime<br>LED Panel Light: Ultra bright LEDs,<br>50,000 hour lifetime             | LED Blue Light: 209 lumens peak,<br>78 flashes per minute. 50,000 hour<br>lifetime<br>LED Panel Light: Ultra bright LEDs,<br>50,000 hour lifetime                                                                                                                                                                                                                                                                                                                                                                                                                                                                                                                                                                                                                                                                                                                                                                                                                                                                                                                                                                                                                                                                                                                                                                                                                                                                                                                                                                                                                                                                                                                                                                                                                                                                                                                                                                                                                                                                                                                                                                              |
| Power:                 | 9 watts, 12-24VDC, 24/120VAC                                                                                                                                  | 9 watts, 12-24VDC, 24/120VAC                                                                                                                                  | 9 watts, 12-24VDC, 24/120VAC                                                                                                                                                                                                                                                                                                                                                                                                                                                                                                                                                                                                                                                                                                                                                                                                                                                                                                                                                                                                                                                                                                                                                                                                                                                                                                                                                                                                                                                                                                                                                                                                                                                                                                                                                                                                                                                                                                                                                                                                                                                                                                   |
| Mounting:              | Mounts into concrete foundation<br>using included hardware (shipped<br>in advance). Mounting options<br>available for pre-poured parking<br>decks.            | Mounts into concrete foundation<br>using included hardware (shipped<br>in advance). Mounting options<br>available for pre-poured parking<br>decks.            | Mounts into concrete foundation<br>using included hardware (shipped<br>in advance). Mounting options<br>available for pre-poured parking<br>decks.                                                                                                                                                                                                                                                                                                                                                                                                                                                                                                                                                                                                                                                                                                                                                                                                                                                                                                                                                                                                                                                                                                                                                                                                                                                                                                                                                                                                                                                                                                                                                                                                                                                                                                                                                                                                                                                                                                                                                                             |
| Operating Temperature: | -40° F to +131° F (-40° C to +55° C)                                                                                                                          | -40° F to +131° F (-40° C to +55° C)                                                                                                                          | -40° F to +131° F (-40° C to +55° C)                                                                                                                                                                                                                                                                                                                                                                                                                                                                                                                                                                                                                                                                                                                                                                                                                                                                                                                                                                                                                                                                                                                                                                                                                                                                                                                                                                                                                                                                                                                                                                                                                                                                                                                                                                                                                                                                                                                                                                                                                                                                                           |
| Protection Rating:     | IP55, NEMA 3R                                                                                                                                                 | IP55, NEMA 3R                                                                                                                                                 | IP55, NEMA 3R                                                                                                                                                                                                                                                                                                                                                                                                                                                                                                                                                                                                                                                                                                                                                                                                                                                                                                                                                                                                                                                                                                                                                                                                                                                                                                                                                                                                                                                                                                                                                                                                                                                                                                                                                                                                                                                                                                                                                                                                                                                                                                                  |
| Limited Warranty:      | 2-year limited warranty                                                                                                                                       | 2-year limited warranty                                                                                                                                       | 2-year limited warranty                                                                                                                                                                                                                                                                                                                                                                                                                                                                                                                                                                                                                                                                                                                                                                                                                                                                                                                                                                                                                                                                                                                                                                                                                                                                                                                                                                                                                                                                                                                                                                                                                                                                                                                                                                                                                                                                                                                                                                                                                                                                                                        |
| Approvals:             | ETL Recognized Component Confo<br>60950-22. Certified to CSA Standard                                                                                         |                                                                                                                                                               | content of the second s |

### DIMENSIONAL DRAWING

All dimensions are in inches and are provided for reference only.

REAR VIEW