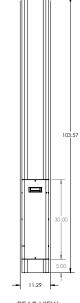

|                        | ETP-MTE-ARM - ECO TOWER™                                                                                                                      | ETP-MTE-72 - ECO TOWER™                                                                                                                                 |  |
|------------------------|-----------------------------------------------------------------------------------------------------------------------------------------------|---------------------------------------------------------------------------------------------------------------------------------------------------------|--|
|                        | Camera Arm                                                                                                                                    | Emergency Phone Tower                                                                                                                                   |  |
|                        |                                                                                                                                               |                                                                                                                                                         |  |
| 0                      |                                                                                                                                               | 0.405                                                                                                                                                   |  |
| Construction:          | 0.125 in. aluminum                                                                                                                            | 0.125 in. aluminum                                                                                                                                      |  |
| Dimensions (WxDxH):    | 10.0 x 13.5 x 43.4 in. (254 x 344 x 1101 mm) not including<br>LED Blue Light                                                                  | 10.0 x 6.8 x 72.0 in. (254 x 171 x 1829 mm)                                                                                                             |  |
| Weight:                | 18 lbs. (8.2 kg) - Arm                                                                                                                        | 30 lbs. (13.6 kg)                                                                                                                                       |  |
| Coating:               | High-gloss, multi-layer, corrosion-inhibitive system with resistance to UV-fade and graffiti protection                                       | High-gloss, multi-layer,- corrosion-inhibitive system with resistance to UV-fade and graffiti protection                                                |  |
| Colors:                | Blue and Red are standard. Available in custom colors.                                                                                        | Blue and Red are standard. Available in custom colors.                                                                                                  |  |
| Signage:               | N/A                                                                                                                                           | 3.25 in. high reflective white "EMERGENCY" lettering<br>with wide-angle visibility is standard. Available in<br>custom colors, lettering, and graphics. |  |
| Lighting:              | N/A                                                                                                                                           | LED Blue Light: 209 lumens peak, 78 flashes per<br>minute. 50,000 hour lifetime                                                                         |  |
|                        |                                                                                                                                               | LED Panel Light: Ultra bright LEDs, 50,000 hour<br>lifetime                                                                                             |  |
| Power:                 | N/A                                                                                                                                           | 9 watts, 12-24VDC, 24/120VAC                                                                                                                            |  |
| Mounting:              | Camera mount has a 1.5" NPT adapter to mount a dome<br>camera. Camera mount can be installed on any basic<br>ECO TOWER emergency phone tower. | Mounts into concrete foundation using included<br>hardware (shipped in advance). Mounting options<br>available for pre-poured parking decks.            |  |
| Operating Temperature: | -40° F to +131° F (-40° C to +55° C)                                                                                                          | -40° F to +131° F (-40° C to +55° C)                                                                                                                    |  |
| Protection Rating:     | IP55, NEMA 3R                                                                                                                                 | IP55, NEMA 3R                                                                                                                                           |  |
| Limited Warranty:      | 2-year limited warranty                                                                                                                       | 2-year limited warranty                                                                                                                                 |  |
| Approvals:             | ETL Recognized Component Conforms to UL Standards 60950-1 and 60950-22. Certified to CSA Standard C22.2 Nos. 60950-1 and 60950-22.            |                                                                                                                                                         |  |