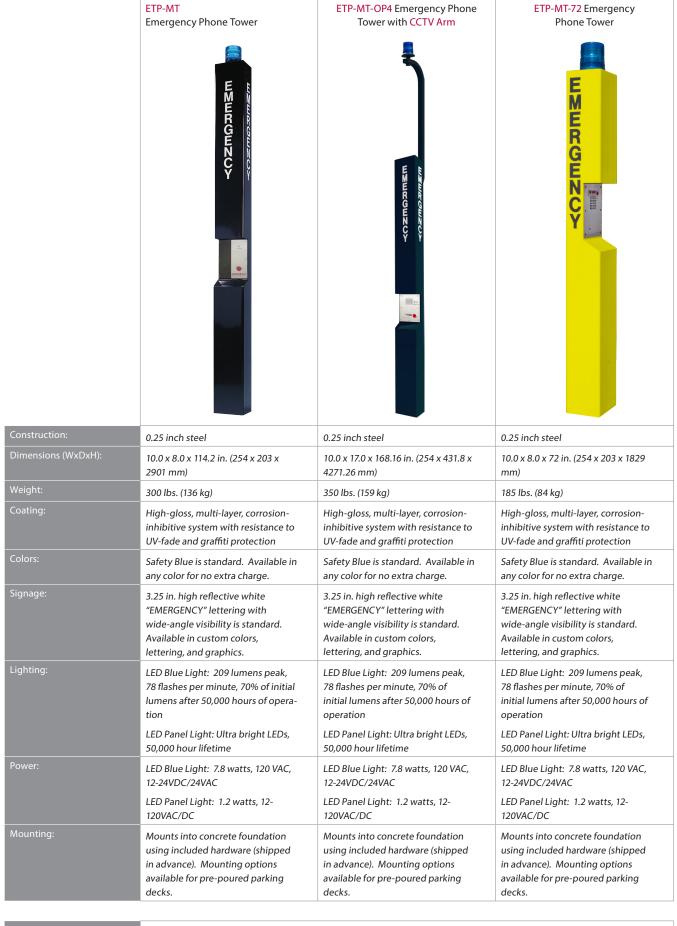

## ETP-MT SERIES EMERGENCY PHONE TOWER

TALKAPHONE'S ETP-MT EMERGENCY PHONE TOWER IS AN IDEAL SECURITY SOLUTION FOR REMOTE AND HIGH-RISK AREAS. STANDING OVER NINE FEET TALL, THIS VANDAL-RESISTANT TOWER SERVES AS A GREAT DETERRENT TO CRIME.

## **FEATURES**

- Attention-getting LED Blue Light is included and mounted atop the unit.
   The LED Blue Light is continuously lit and flashes for duration of a call when "EMERGENCY" button is pressed to draw attention to the unit.
- Emergency Phone faceplate is illuminated at all times by an LED Panel Light.
- Vandal-resistant structure and coating designed to resist extreme weather conditions.

- A variety of signage, graphics, and color choices are available.
- Easily mount any Talkaphone ETP-500
   Series, VOIP-500 Series or VOIP-600
   Series Emergency/Information Phone into the unit (sold separately).
- ADA-compliant.

## Options

Parking Deck Mounting Kit:
Order model ETP-PDMK-2 to mount on pre-poured parking deck.

| Add to<br>Model: | Description:                                                                                                                 |
|------------------|------------------------------------------------------------------------------------------------------------------------------|
| OP2              | Fixed camera housing frame (e.g. ETP-MT-OP2)                                                                                 |
| PCS              | Includes provision for Power Charging<br>System (PCS sold separately) internal shelf<br>and mounting panel (e.g. ETP-MT-PCS) |
| OP3IP            | Includes fixed Axis IP camera (e.g. ETP-MT-OP3IP)                                                                            |