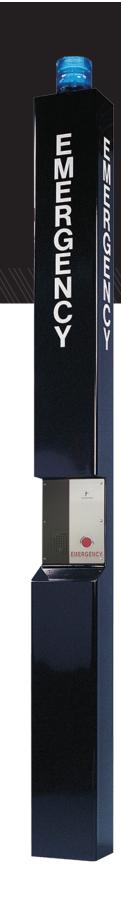

## ETP-MT SERIES EMERGENCY PHONE TOWER

TALKAPHONE'S ETP-MT EMERGENCY PHONE TOWER IS AN IDEAL SECURITY SOLUTION FOR REMOTE AND HIGH-RISK AREAS. STANDING OVER NINE FEET TALL, THIS VANDAL-RESISTANT TOWER SERVES AS A GREAT DETERRENT TO CRIME.

## **FEATURES**

- Attention-getting LED Blue Light is included and mounted atop the unit.
   The LED Blue Light is continuously lit and flashes for duration of a call when "EMERGENCY" button is pressed to draw attention to the unit.
- Emergency Phone faceplate is illuminated at all times by an LED Panel Light.
- Vandal-resistant structure and coating designed to resist extreme weather conditions.

- A variety of signage, graphics, and color choices are available.
- Easily mount any Talkaphone ETP-500
   Series, VOIP-500 Series or VOIP-600
   Series Emergency/Information Phone into the unit (sold separately).
- ADA-compliant.