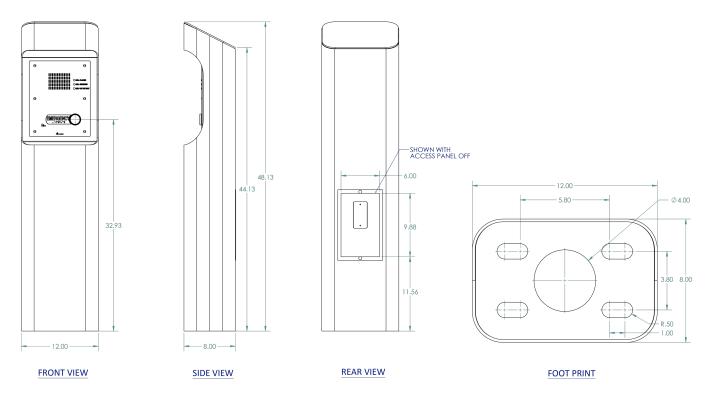

## **Specifications**

Dimensions: 12.0(305) W x 8.0(203) D x 48.0(1219) H in(mm)

Weight: 120 lbs. (54.4 kg)

Construction: 3/16-inch (4.8mm) brushed marine grade (316)

stainless steel

Lettering: 3.25-inch (82.5mm) high reflective lettering with wide-angle visibility is

# **Dimensional Diagram**

All dimensions are in inches and are provided for reference only.