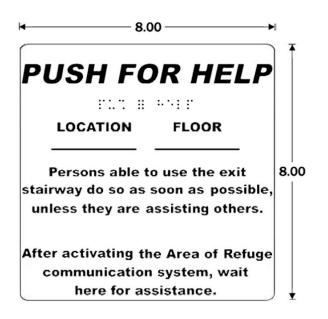

# PUSH FOR HELP

LOCATION

FLOOR

Persons able to use the exit stairway do so as soon as possible, unless they are assisting others.

After activating the Area of Refuge communication system, wait here for assistance.

## **Dimensional Diagram**

All dimensions are in inches and are provided for reference only.