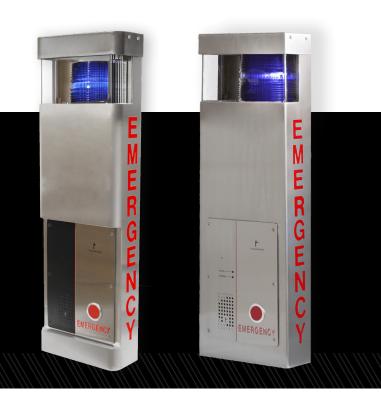

# ETP-WMS WALL MOUNT S CALL STATION SERIES

TALKAPHONE'S WALL MOUNT S EMERGENCY CALL UNIT IS AN IDEAL SECURITY SOLUTION FOR REMOTE AND HIGH-RISK AREAS. THE STATION OFFERS CONTEMPORARY ARCHITECTURAL STYLING AND IS CONSTRUCTED OF DURABLE 316 MARINE GRADE STAINLESS STEEL. AN ALWAYS-LIT LED BLUE LIGHT PROVIDES HIGH VISIBILITY AND GIVES PASSERS-BY A SENSE OF SECURITY. USERS CAN CALL EMERGENCY PERSONNEL WITH A SIMPLE PUSH OF A BUTTON.

## FEATURES

- Attention-getting LED Blue Light is included and mounted inside a polycarbonate housing. The LED Blue Light is continuously lit and flashes for duration of a call when "EMERGENCY" button is pressed to draw attention to a unit.
- Emergency Phone faceplate is illuminated at all times by an LED Panel Light
- Vandal-resistant marine grade 316 stainless steel construction
- Designed to resist extreme weather conditions
- A variety of signage, graphics, and color choices are available
- Easily mount any Talkaphone ETP-500 Series, VOIP-500 Series, or VOIP-600 Series Emergency/Information Phone into the unit (sold separately).
- ADA-compliant