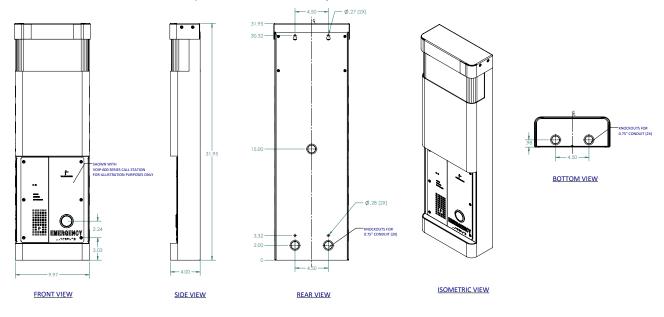

#### **DIMENSIONAL DRAWING – ETP-WMS**

All dimensions are in inches and are provided for reference only.