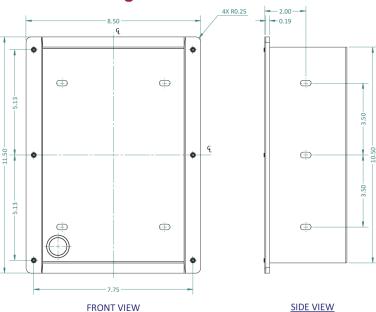

## **Dimensional Diagram**

Page 1 of 1

All dimensions are in inches and are provided for reference only.

Copyright 2015-2020 Talk-A-Phone, LLC • 7530 North Natchez Avenue • Niles, Illinois 60714 • Phone 773.539.1100 • info@talkaphone.com • www.talkaphone.com.

### **Specifications**

Dimensions (W x D x H): 8.5 x 11.5 x 4.0 in. (216 x 292 x 102 mm)

Weight: 3.7 lbs. (1.7 kg) Construction: Cold rolled steel

Knock out on bottom and rear for 0.75" conduit Conduit Entry: