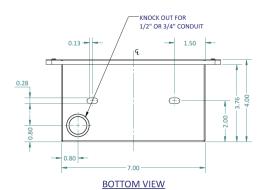

## **Dimensional Diagram**

Page 1 of 1

All dimensions are in inches and are provided for reference only.

Copyright 2015-2020 Talk-A-Phone, LLC • 7530 North Natchez Avenue • Niles, Illinois 60714 • Phone 773.539.1100 • info@talkaphone.com • www.talkaphone.com.

### **Specifications**

Dimensions (W x D x H): 8.5 x 11.5 x 4.0 in. (216 x 292 x 102 mm)

Weight: 3.7 lbs. (1.7 kg) Construction: Cold rolled steel

Knock out on bottom and rear for 0.75" conduit Conduit Entry: