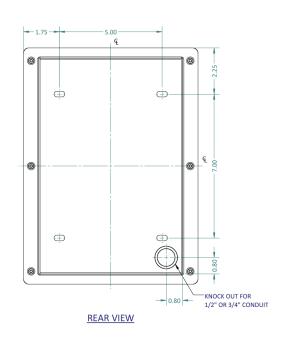

## **Dimensional Diagram**

Page 1 of 1

All dimensions are in inches and are provided for reference only.

Copyright 2015-2020 Talk-A-Phone, LLC • 7530 North Natchez Avenue • Niles, Illinois 60714 • Phone 773.539.1100 • info@talkaphone.com • www.talkaphone.com.

### **Specifications**

Dimensions (W x D x H): 8.5 x 11.5 x 4.0 in. (216 x 292 x 102 mm)

Weight: 3.7 lbs. (1.7 kg) Construction: Cold rolled steel

Knock out on bottom and rear for 0.75" conduit Conduit Entry: