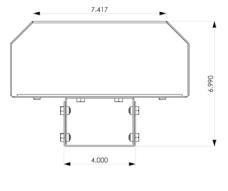

#### **Specifications**

| opeenieatione           |                                                                                                                             |
|-------------------------|-----------------------------------------------------------------------------------------------------------------------------|
| Dimensions (W x D x H): | 10.0 x 4.25 x 7.0 in. (254 x 108 x 178 mm)                                                                                  |
| Weight:                 | 15 lbs. (6.8 kg)                                                                                                            |
| Construction:           | 16GA (.0625 in.) brushed stainless steel                                                                                    |
| Audio Broadcast:        | One 12 watt speaker, 97 dBA @ 1 meter                                                                                       |
| Power:                  | Maximum total 9.6 watts, 12 VDC / 24 VAC / 24 VDC (a dedicated line regulated power supply is required), PoE (IEEE 802.3af) |
| Auxiliary Contacts:     | 3 Aux Inputs: dry contact, 10mA @ 8VDC<br>3 Aux Outputs: dry contact, 120mA @ 120VAC/DC                                     |
| Network:                | 10/100 BaseT Ethernet, RJ45 connectors, Cat 5e or better                                                                    |
| Programming:            | Non-volatile Flash Memory programming and configuration through Web<br>GUI                                                  |
| Configuration:          | Static IP address provisioning and DHCP client. Monitoring via 3 <sup>rd</sup> party Syslog application.                    |
| Mounting:               | Mounts to a wall or a ceiling in any direction with a universal mount                                                       |
| Warranty:               | 2-year warranty                                                                                                             |
|                         |                                                                                                                             |

### **Dimensional Diagram**

SIDE VIEW

BACK VIEW

TOP VIEW

All dimensions are in inches and are provided for reference only.