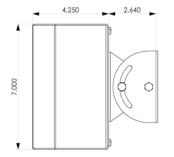

#### **Specifications**

| opeenieatione           |                                                                                                                             |
|-------------------------|-----------------------------------------------------------------------------------------------------------------------------|
| Dimensions (W x D x H): | 10.0 x 4.25 x 7.0 in. (254 x 108 x 178 mm)                                                                                  |
| Weight:                 | 15 lbs. (6.8 kg)                                                                                                            |
| Construction:           | 16GA (.0625 in.) brushed stainless steel                                                                                    |
| Audio Broadcast:        | One 12 watt speaker, 97 dBA @ 1 meter                                                                                       |
| Power:                  | Maximum total 9.6 watts, 12 VDC / 24 VAC / 24 VDC (a dedicated line regulated power supply is required), PoE (IEEE 802.3af) |
| Auxiliary Contacts:     | 3 Aux Inputs: dry contact, 10mA @ 8VDC<br>3 Aux Outputs: dry contact, 120mA @ 120VAC/DC                                     |
| Network:                | 10/100 BaseT Ethernet, RJ45 connectors, Cat 5e or better                                                                    |
| Programming:            | Non-volatile Flash Memory programming and configuration through Web<br>GUI                                                  |
| Configuration:          | Static IP address provisioning and DHCP client. Monitoring via 3 <sup>rd</sup> party Syslog application.                    |
| Mounting:               | Mounts to a wall or a ceiling in any direction with a universal mount                                                       |
| Warranty:               | 2-year warranty                                                                                                             |
|                         |                                                                                                                             |

### **Dimensional Diagram**

SIDE VIEW

BACK VIEW

TOP VIEW

All dimensions are in inches and are provided for reference only.