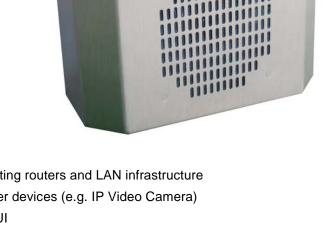

## Description

Talk-A-Phone's WEBS-PA-1 Indoor Area WEBS Paging Unit is an attractive, discreet security solution for indoor areas where wide-area audio broadcast is desired. The unit can be used as part of the Talk-A-Phone's Wide-Area Emergency Broadcast System (WEBS<sup>®</sup>) to notify large masses of people of an event with an intelligent message.

Talk-A-Phone's WEBS-PA-1 Indoor Area WEBS Paging Units are often used at university and college campuses, shopping malls, medical centers, industrial campuses and corporate facilities.

#### **Specifications**

| opeenieatione           |                                                                                                                             |
|-------------------------|-----------------------------------------------------------------------------------------------------------------------------|
| Dimensions (W x D x H): | 10.0 x 4.25 x 7.0 in. (254 x 108 x 178 mm)                                                                                  |
| Weight:                 | 15 lbs. (6.8 kg)                                                                                                            |
| Construction:           | 16GA (.0625 in.) brushed stainless steel                                                                                    |
| Audio Broadcast:        | One 12 watt speaker, 97 dBA @ 1 meter                                                                                       |
| Power:                  | Maximum total 9.6 watts, 12 VDC / 24 VAC / 24 VDC (a dedicated line regulated power supply is required), PoE (IEEE 802.3af) |
| Auxiliary Contacts:     | 3 Aux Inputs: dry contact, 10mA @ 8VDC<br>3 Aux Outputs: dry contact, 120mA @ 120VAC/DC                                     |
| Network:                | 10/100 BaseT Ethernet, RJ45 connectors, Cat 5e or better                                                                    |
| Programming:            | Non-volatile Flash Memory programming and configuration through Web<br>GUI                                                  |
| Configuration:          | Static IP address provisioning and DHCP client. Monitoring via 3 <sup>rd</sup> party Syslog application.                    |
| Mounting:               | Mounts to a wall or a ceiling in any direction with a universal mount                                                       |
| Warranty:               | 2-year warranty                                                                                                             |
|                         |                                                                                                                             |