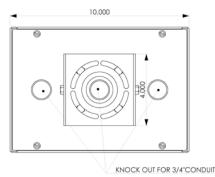

#### **Specifications**

| opeenieatione           |                                                                                                                             |
|-------------------------|-----------------------------------------------------------------------------------------------------------------------------|
| Dimensions (W x D x H): | 10.0 x 4.25 x 7.0 in. (254 x 108 x 178 mm)                                                                                  |
| Weight:                 | 15 lbs. (6.8 kg)                                                                                                            |
| Construction:           | 16GA (.0625 in.) brushed stainless steel                                                                                    |
| Audio Broadcast:        | One 12 watt speaker, 97 dBA @ 1 meter                                                                                       |
| Power:                  | Maximum total 9.6 watts, 12 VDC / 24 VAC / 24 VDC (a dedicated line regulated power supply is required), PoE (IEEE 802.3af) |
| Auxiliary Contacts:     | 3 Aux Inputs: dry contact, 10mA @ 8VDC<br>3 Aux Outputs: dry contact, 120mA @ 120VAC/DC                                     |
| Network:                | 10/100 BaseT Ethernet, RJ45 connectors, Cat 5e or better                                                                    |
| Programming:            | Non-volatile Flash Memory programming and configuration through Web<br>GUI                                                  |
| Configuration:          | Static IP address provisioning and DHCP client. Monitoring via 3 <sup>rd</sup> party Syslog application.                    |
| Mounting:               | Mounts to a wall or a ceiling in any direction with a universal mount                                                       |
| Warranty:               | 2-year warranty                                                                                                             |
|                         |                                                                                                                             |

### **Dimensional Diagram**

SIDE VIEW

BACK VIEW

TOP VIEW

All dimensions are in inches and are provided for reference only.