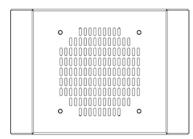

## Description

Talk-A-Phone's WEBS-PA-1 Indoor Area WEBS Paging Unit is an attractive, discreet security solution for indoor areas where wide-area audio broadcast is desired. The unit can be used as part of the Talk-A-Phone's Wide-Area Emergency Broadcast System (WEBS<sup>®</sup>) to notify large masses of people of an event with an intelligent message.

#### **Specifications**

| opeenieatione           |                                                                                                                             |
|-------------------------|-----------------------------------------------------------------------------------------------------------------------------|
| Dimensions (W x D x H): | 10.0 x 4.25 x 7.0 in. (254 x 108 x 178 mm)                                                                                  |
| Weight:                 | 15 lbs. (6.8 kg)                                                                                                            |
| Construction:           | 16GA (.0625 in.) brushed stainless steel                                                                                    |
| Audio Broadcast:        | One 12 watt speaker, 97 dBA @ 1 meter                                                                                       |
| Power:                  | Maximum total 9.6 watts, 12 VDC / 24 VAC / 24 VDC (a dedicated line regulated power supply is required), PoE (IEEE 802.3af) |
| Auxiliary Contacts:     | 3 Aux Inputs: dry contact, 10mA @ 8VDC<br>3 Aux Outputs: dry contact, 120mA @ 120VAC/DC                                     |
| Network:                | 10/100 BaseT Ethernet, RJ45 connectors, Cat 5e or better                                                                    |
| Programming:            | Non-volatile Flash Memory programming and configuration through Web<br>GUI                                                  |
| Configuration:          | Static IP address provisioning and DHCP client. Monitoring via 3 <sup>rd</sup> party Syslog application.                    |
| Mounting:               | Mounts to a wall or a ceiling in any direction with a universal mount                                                       |
| Warranty:               | 2-year warranty                                                                                                             |
|                         |                                                                                                                             |