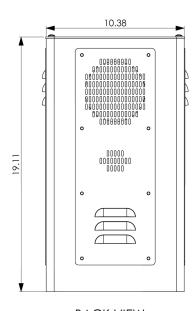

Dimensions (W x D x H): 11.0 x 9.0 x 19.1 in.

(279 x 229 x 485 mm)

Weight: 60 lbs. (27.2 kg)

Construction: 12GA (.105 in.) steel

Coating: High-gloss, multi-layer, corrosion-inhibitive system with resistance to UV-

### **Dimensional Diagram**

SIDE VIEW

**BACK VIEW** 

**BOTTOM VIEW** 

All dimensions are in inches and are provided for reference only.