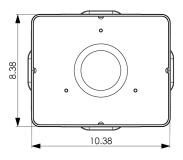

Dimensions (W x D x H): 11.0 x 9.0 x 19.1 in.

(279 x 229 x 485 mm)

Weight: 60 lbs. (27.2 kg)

Construction: 12GA (.105 in.) steel

Coating: High-gloss, multi-layer, corrosion-inhibitive system with resistance to UV-

### **Dimensional Diagram**

SIDE VIEW

**BACK VIEW** 

**BOTTOM VIEW** 

All dimensions are in inches and are provided for reference only.