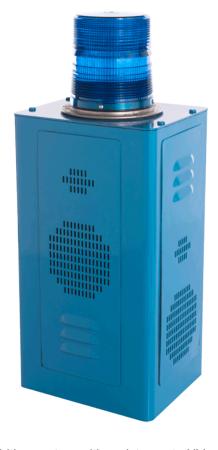

### **Description**

Talk-A-Phone's WEBS-RETRO-MT is a retrofit kit designed to convert an existing ETP-MT tower into a highly visible, WEBS-enabled audio broadcast tower. Once upgraded, the tower can be used as part of the Talk-A-Phone's Wide-Area Emergency Broadcast System (WEBS®) to notify large masses of people of an event with an intelligent message.

#### **Features**

- Supplements an Emergency Phone Tower with a highly effective Wide-Area Emergency Broadcast System
- Concealed high-power speakers provide 360° coverage
- · Separate volume controls for each direction
- Local announcement capability with WEBS-RETRO-MIC (sold separately): personnel can unlock the local command station and make on-site announcements

fade and graffiti protection

Colors: Safety Blue is standard. Available in custom colors.

Audio Broadcast: Four 40 watt speakers, 109 dBC @ 1 meter

Power: Maximum total 60 watts, 120 VAC/12 VDC

Mounting: Mounts atop an existing ETP-MT emergency phone tower