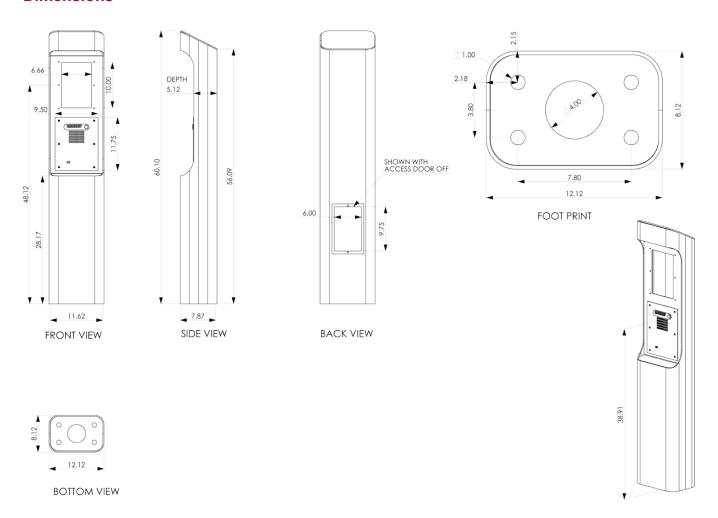

## **Specifications**

Dimensions: 12.0(305) W x 8.0(203) D x 60.1(1527) H in(mm)

Weight: 130 lbs. (59.0 kg)

Construction: 3/16" (4.8mm) brushed stainless steel

Lettering: 3.25" (82.5mm) high reflective letters, available in many

#### **Dimensions**

All dimensions are in inches