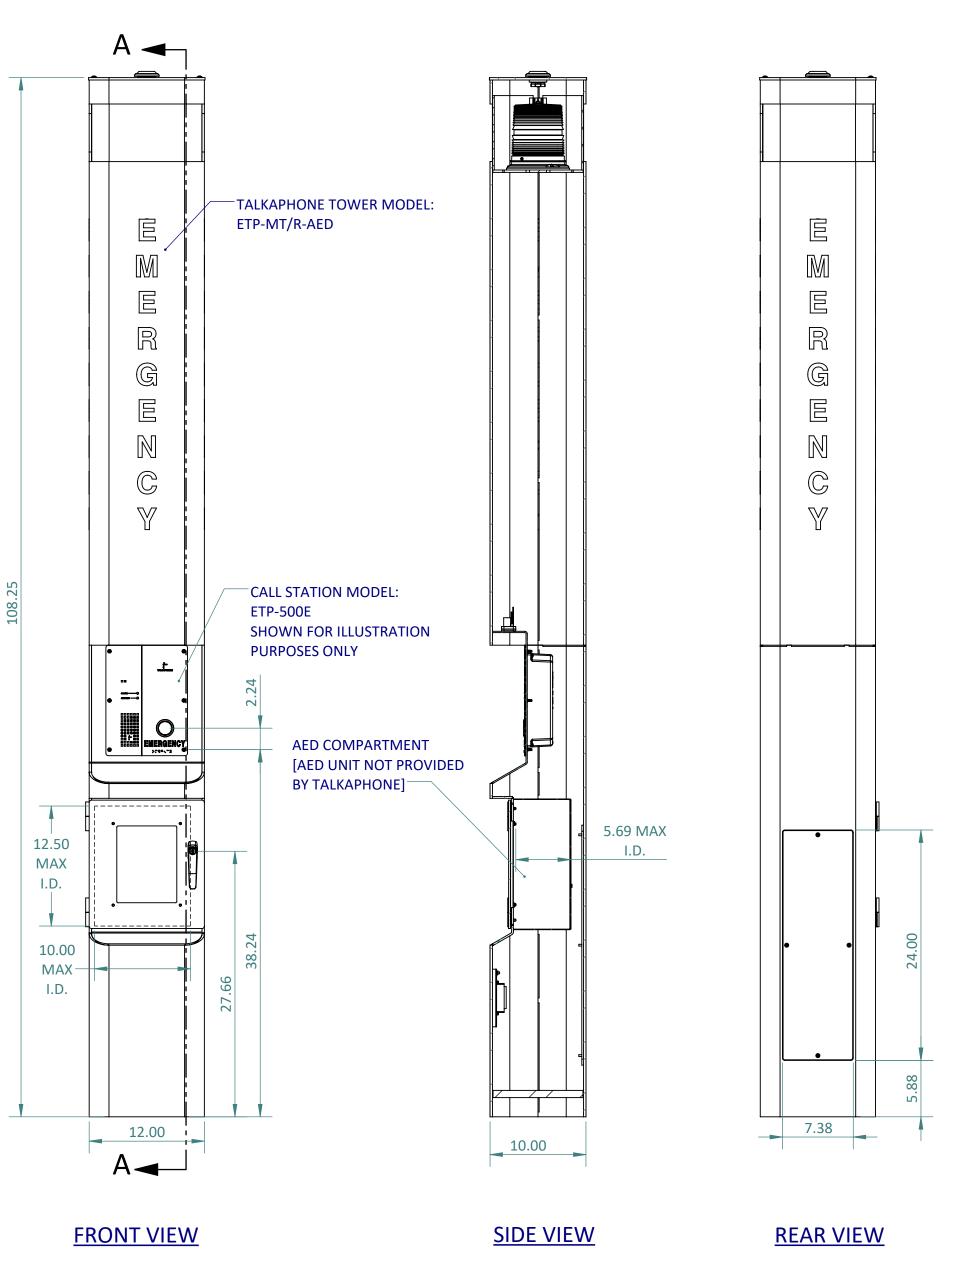

**NOTES:** 

AUTOMATED EXTERNAL DEFIBRILLATOR (AED) UNIT MAXIMUM RECOMMENDED DIMENSIONS FOR EASE OF FIT:

12.00"H X 9.5"W X 5.5"D

WITH HEATER INCLUDED, MAXIMUM RECOMENDED AED DIMENSIONS: 12.00"H X 8.5"W X 5.5"D