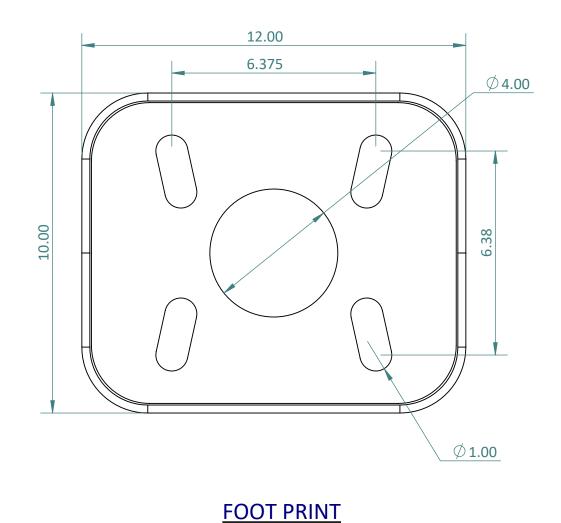

6

7

3

2

ANTENNA HOLE CUTOUT

1.00 DIA.

| 1.0                                                 | PRODUCTION RELEASE                                  |                                                                                |           |         |                                  |                     | 01/30/2024                                                         | К             | PATEL |     |  |
|-----------------------------------------------------|-----------------------------------------------------|--------------------------------------------------------------------------------|-----------|---------|----------------------------------|---------------------|--------------------------------------------------------------------|---------------|-------|-----|--|
| REV.                                                | V. DESCRIPTION                                      |                                                                                |           |         |                                  |                     | DATE                                                               | DATE APPROVED |       |     |  |
| REVISIONS                                           |                                                     |                                                                                |           |         |                                  |                     |                                                                    |               |       |     |  |
|                                                     |                                                     | UNLESS OTHERWISE SPECIFIED:                                                    |           | NAME    | DATE                             |                     |                                                                    |               |       |     |  |
| SPECIFICATIONS ARE SUBJECT TO CHANGE WITHOUT NOTICE |                                                     | ANGULAR: MACH ± 1° BEND ±1° TWO PLACE DECIMAL ±0.01 THREE PLACE DECIMAL ±0.005 | DRAWN     | K PATEL | 1/30/2024                        |                     | TALKAPHONE TALK-A-PHONE, LLC 7530 N. NATCHEZ AVE., NILES, IL 60714 |               |       |     |  |
|                                                     |                                                     |                                                                                | CHECKED   |         |                                  |                     |                                                                    |               |       |     |  |
|                                                     |                                                     |                                                                                | ENG APPR. |         |                                  |                     |                                                                    |               |       |     |  |
|                                                     |                                                     |                                                                                | MFG APPR. |         |                                  | WWW.TALKAPHONE.COM  |                                                                    |               |       |     |  |
| DO NOT SCALE DRAWING                                |                                                     | INTERPRET GEOMETRIC TOLERANCING PER: ASME Y14.5-2009                           | Q.A.      |         |                                  | DESCRIPTION         |                                                                    |               |       |     |  |
| PROPRIETARY AND CONFIDENTIAL                        |                                                     | MATERIAL                                                                       |           |         |                                  | ETP-MT/R-AED SERIES |                                                                    |               |       |     |  |
|                                                     | ON IN PART OR AS A WHOLE<br>E WRITTEN PERMISSION OF | NA                                                                             |           |         |                                  | SIZE PART NO. REV   |                                                                    |               |       | REV |  |
| TALK-A-PHONE                                        |                                                     | FINISH                                                                         |           |         |                                  |                     | FTE                                                                | -MT/R-AED     |       |     |  |
|                                                     |                                                     | NA                                                                             |           |         |                                  |                     | EIP                                                                |               |       | 1.0 |  |
| TALK-A-PHONE                                        |                                                     | MODEL FILE NAME:                                                               |           |         |                                  |                     |                                                                    |               |       | 1.0 |  |
| PROHIBITED.                                         | -,                                                  | ETP-MT-R-AED_SERIES                                                            |           |         | SCALE: 1:10 WEIGHT: SHEET 1 OF 2 |                     |                                                                    |               |       |     |  |