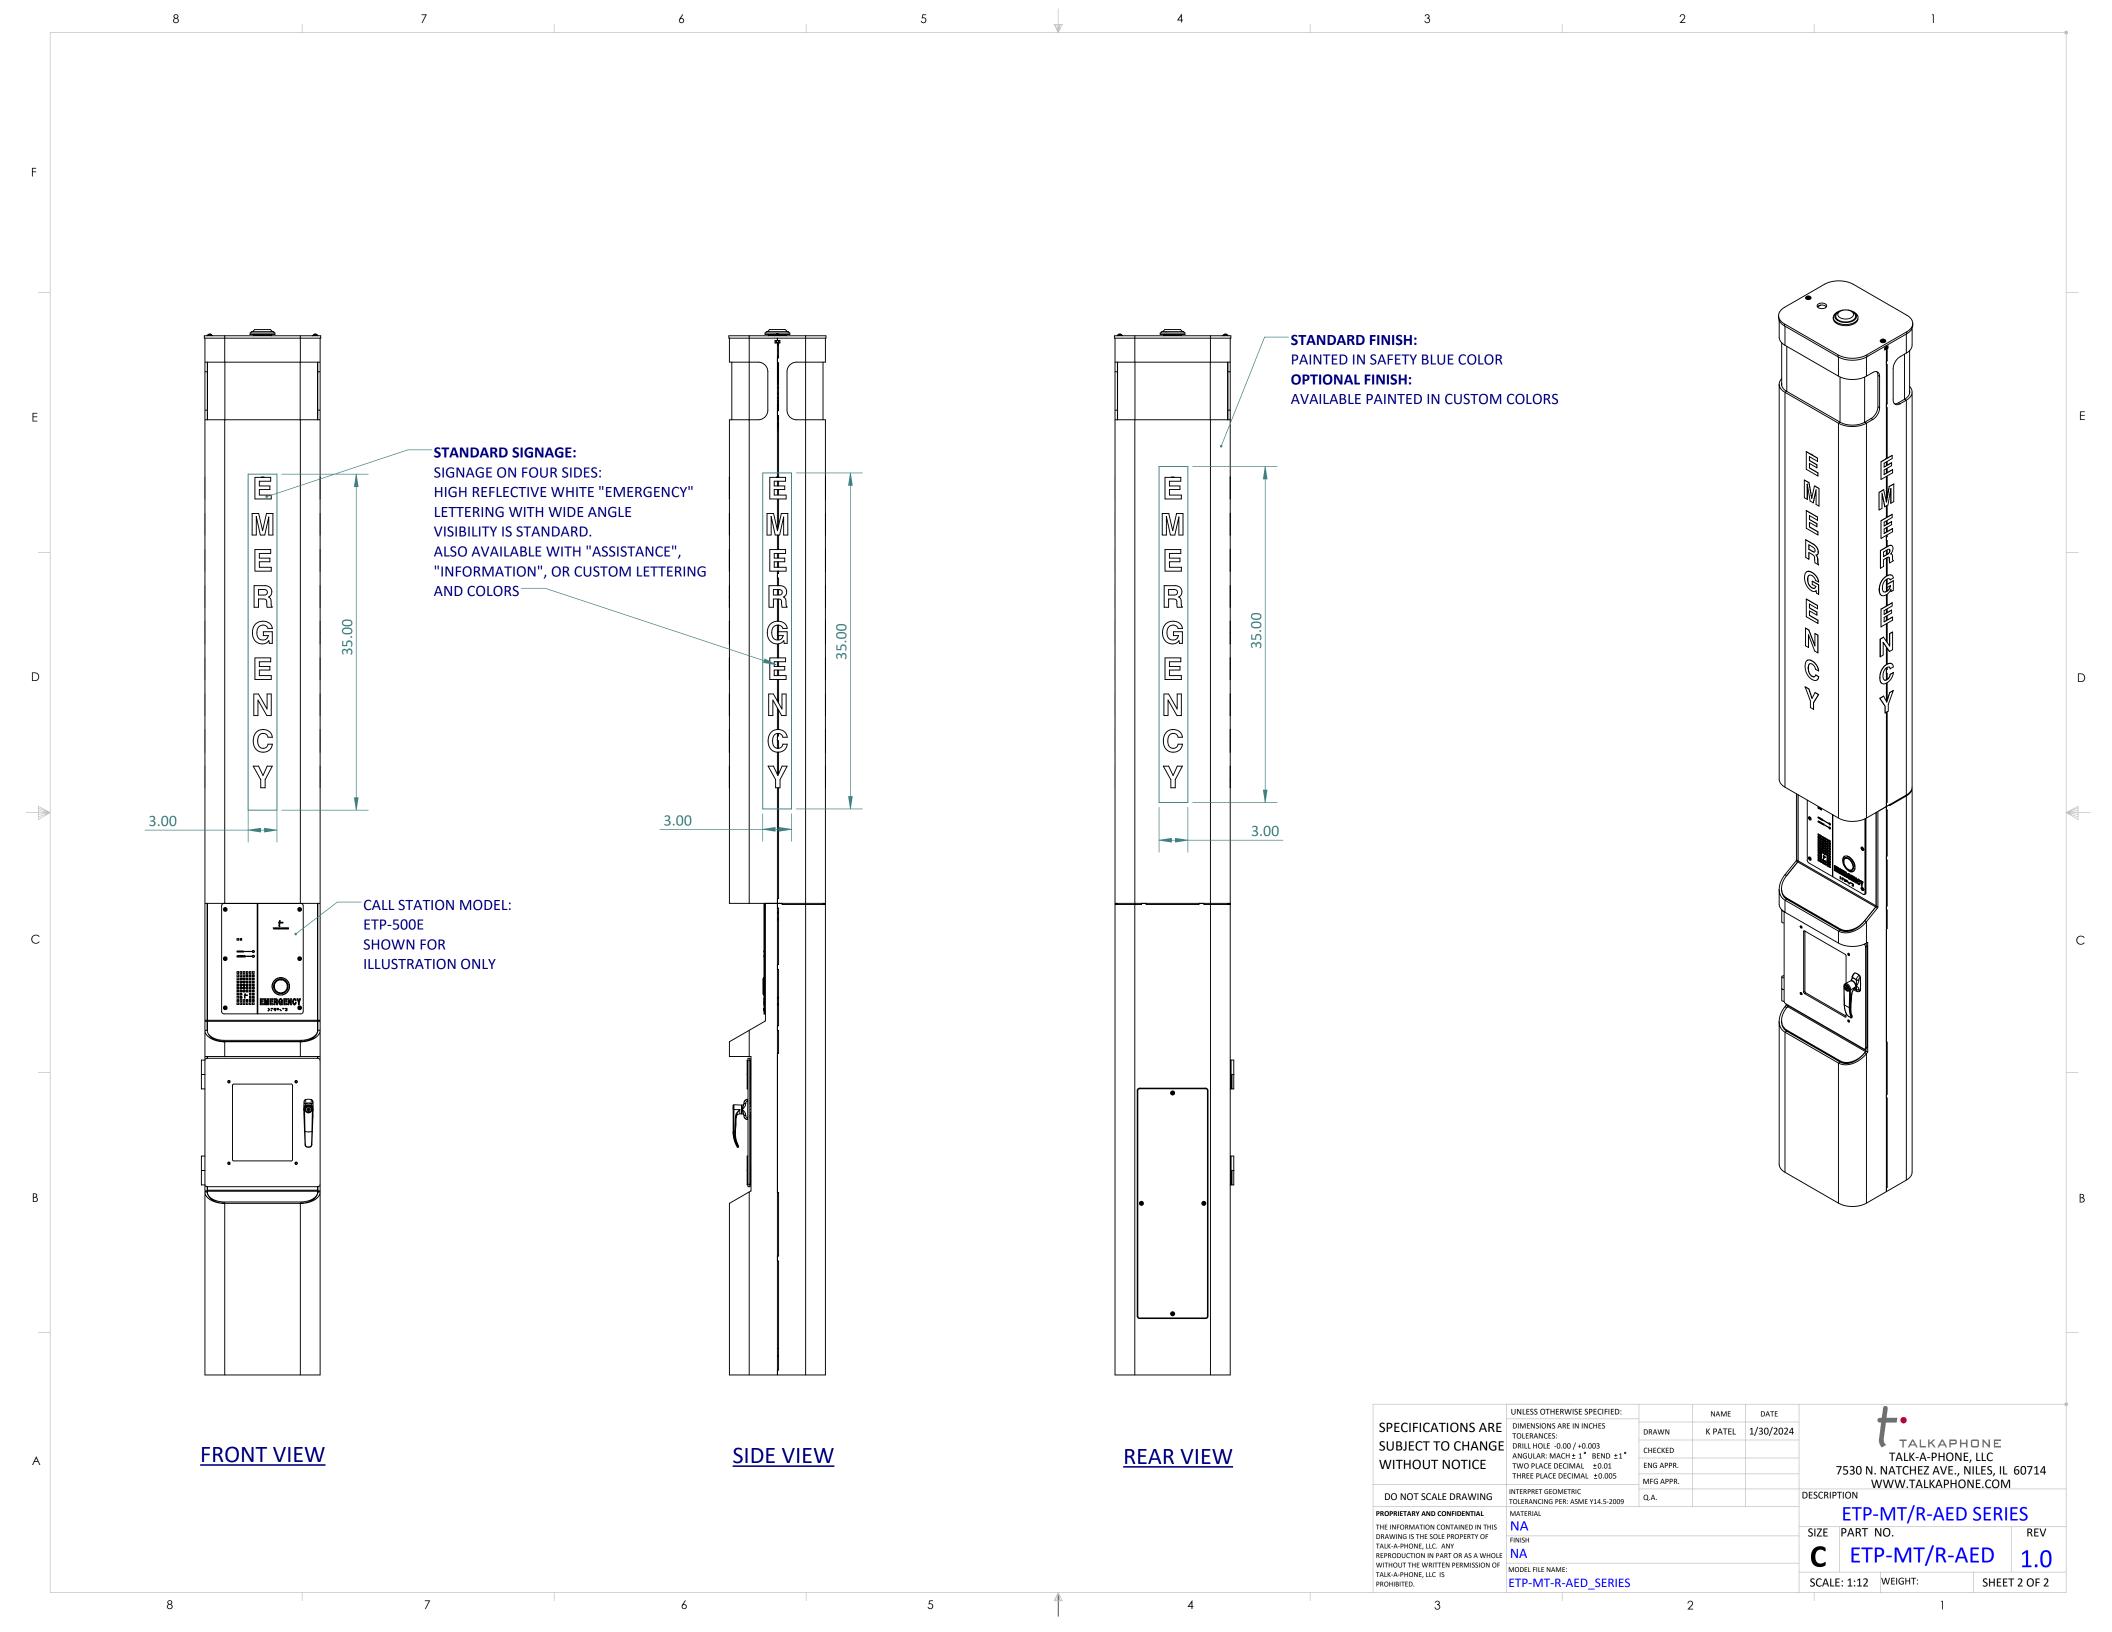

|               |       | 1.0 |  |
| TALK-A-PHONE                                        |                                                     | MODEL FILE NAME:                                                               |           |         |                                  |                     |                                                                    |               |       | 1.0 |  |
| PROHIBITED.                                         | -,                                                  | ETP-MT-R-AED_SERIES                                                            |           |         | SCALE: 1:10 WEIGHT: SHEET 1 OF 2 |                     |                                                                    |               |       |     |  |

5

4

5