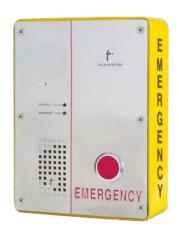

## **ETP-SM SURFACE MOUNT ACCESSORY**

ETP-SMH-1 (shown with VOIP-500E)

ETP-SMCR (shown with VOIP-600E)

The surface mount accessory is designed to surface mount any Talkaphone flush mount call station indoors or outdoors and to identify the location of a call station with lettering on both sides. The unit is constructed of durable stainless steel.

## **FEATURES**

- Durable housing can be mounted to a wall or a pole with optional pole mount kit
- Vandal-resistant stainless steel construction
- Designed to resist extreme weather conditions
- Optional weather-protective hood
- Available in card reader ready configuration