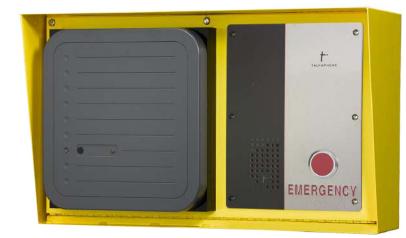

## **ETP-SM SURFACE MOUNT ACCESSORY**

ETP-SMH-1 (shown with VOIP-500E)

ETP-SMCR (shown with VOIP-600E)

The surface mount accessory is designed to surface mount any Talkaphone flush mount call station indoors or outdoors and to identify the location of a call station with lettering on both sides. The unit is constructed of durable stainless steel.

## **FEATURES**

- Durable housing can be mounted to a wall or a pole with optional pole mount kit
- Vandal-resistant stainless steel construction
- Designed to resist extreme weather conditions
- Optional weather-protective hood
- Available in card reader ready configuration